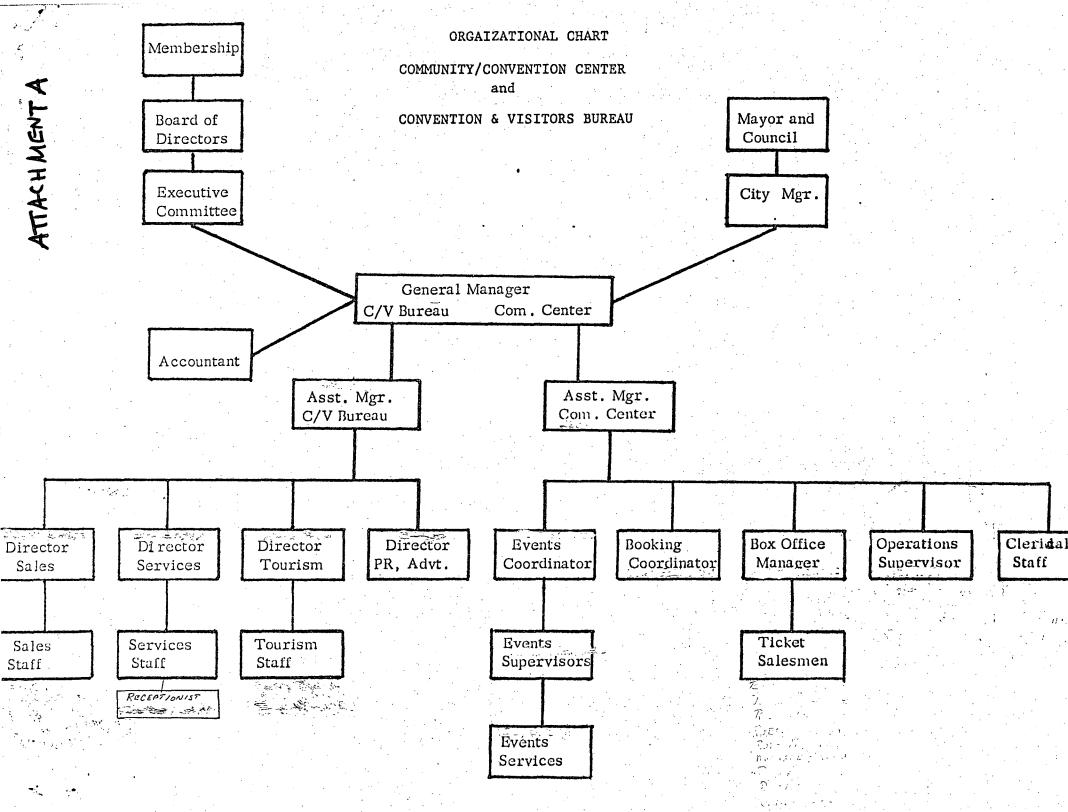

- 1. Approval of minutes, Special Meeting of December 11, 1974.
- 2. Trustee Financial Status Reports for December, 1974 and January, 1975.
- 3. Community Center Authority Financial Statements for the year ended June 30, 1974.
- 4. Semi-annual report from Sam Burns.
- 5. Summary of Community Center organization and budget.
- 6. Code requirements Operational and Security reasons.