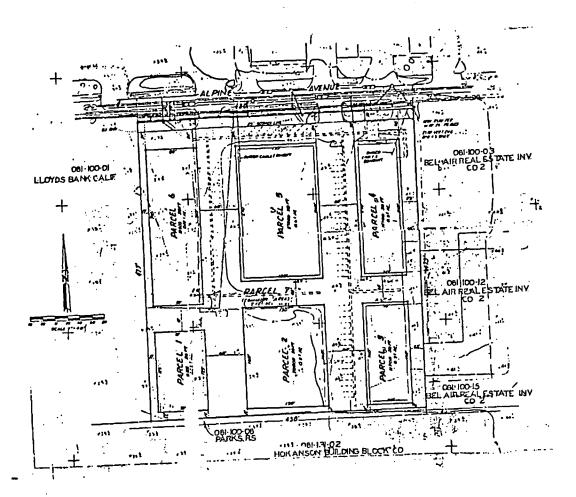

Industrial; M-2(S)

The subject site is developed with three industrial structures located on proposed Parcels 3, 4 and 5. The applicant proposes to create building pads for the three existing structures and three additional structures. Parking, access and utilities will be provided and commonly owned in the common area, Parcel 7. There are no specific users for Parcels 1. 2 and 6 at this time.

# LYNN INDUSTRIAL PARK

8260 ALPINE AVENUE

CITY OF SACRAMENTO. OCTOBER 1984

SACRUMENTO COUNTY, PREPARED BY:

CALFORNIA JCALE: 1" 40"

J. T. S. CONSULTANTS

OWNER I DEVELOPER

PO DOS TOZT

SACRAIMENTO, CALIFORNIA

PH: 452-4295

ENGINEER

JTS ENGINEERING CONSULTANTS DI J STREET SACRAMENTO, CALIFORNIA 93016

PN: 44+6708

LEGAL DESCRIPTION

LOT SO, AS SHOWN ON THE OFFICIAL "PLAT OF KENNEDY ACRES
OR BROOK REALTY CO'S SUBDIVISION 107", FILED IN THE OFFICE
OF THE COUNTY RECORDER OF SACRAMENTO COUNTY, ON MARCH 19, 1907, IN BOOK & OF MAPS, MAP NO. 11.

ASSESSOR'S PARCEL NUMBER 061-100-02

ZONING

MZ. S PROPOSEL & PRESENT

ACREAGE / NUMBER OF LOTS

4.0 ACRES TOTAL

PARCEL 1.013 ACRES
PARCEL 2.03 ACRES
PARCEL 3.03 ACRES
PARCEL 3.03 ACRES
PARCEL 5.04 ACRES
PARCEL 5.04 ACRES
PARCEL 7.12 ACRES

USE

PRESENT 3 EXISTING WREHOUSES WITH OFFICES PROPOSED: ONIDE ESIST TO PARCEL WITO 7 PARCELS WITH PARCEL 7 AS COMMO AREA

STREET !MPROVEMENTS EXISTING CITS 6. TEC IND SIDENSIE AS GIDWA

UTILITIES

645 ELECTRICITY TELEPHONE WATER