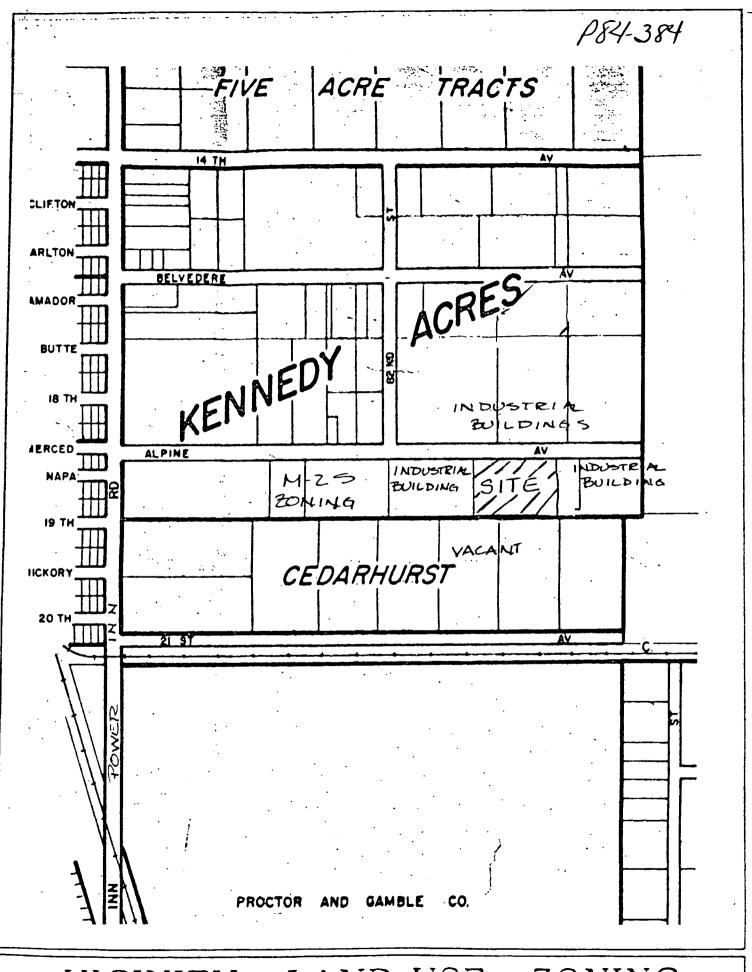

#### SUMMARY

The applicant is requesting the necessary entitlement to subdivide  $5\pm$  acres zoned M-2(S) into six industrial building pads and one common area. The staff and the Subdivision Review Committee recommend approval of the Tentative Map subject to conditions.

Surrounding Land Uses and Zoning are as follows:

North:

Industrial: M-2(S)

South:

Vacant: M-2(S)

East:

Industrial; M-2(S)

West:

Industrial; M-2(S)

The subject site is developed with three industrial structures located on proposed Parcels 3, 4 and 5. The applicant proposes to create building pads for the three existing structures and three additional structures. Parking, access and utilities will be provided and commonly owned in the common area, Parcel 7. There are no specific users for Parcels 1. 2 and 6 at this time.

There is sufficient room on the common area for adequate parking for industrial uses. The applicant should be aware that office uses cannot exceed 25 percent of the gross floor of each structure without prior Commission approval.