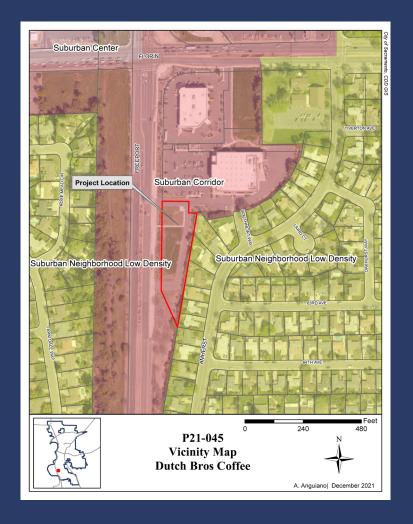

## **Existing Zoning**

#### **Current Zoning**

Limited Commercial (C-1-EA-2; -4) and Executive Airport Overlay Proposed Zoning:
General Commercial (C-2-EA-2; -4)

**Surrounding Land Uses** 

North: Commercial/Retail

South: Vacant

East: Residential

West: Residential