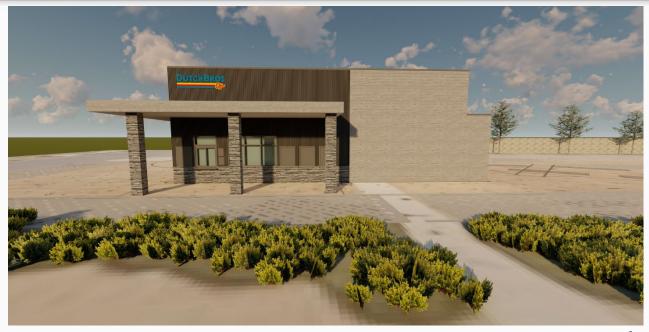

2022



# **Existing Land Uses**

Current Land Use Vacant

**Surrounding Land Uses** 

North: Commercial/Retail

South: Vacant

East: Residential

West: Residential



### General Plan

<u>Current General Plan Designation</u>
Suburban Corridor

**Surrounding Land Uses** 

North: Suburban Corridor

**South: Suburban Corridor** 

<u>East</u>: Suburban Neighborhood Low Density

West: Suburban Neighborhood Low Density



## **Existing Zoning**

#### **Current Zoning**

Limited Commercial (C-1-EA-2; -4) and Executive Airport Overlay Proposed Zoning:
General Commercial (C-2-EA-2; -4)

**Surrounding Land Uses** 

North: Commercial/Retail

South: Vacant

East: Residential

West: Residential





### **Proposed Site Plan**



## Staff Recommendation

 View from Freeport Boulevard (West Elevation)