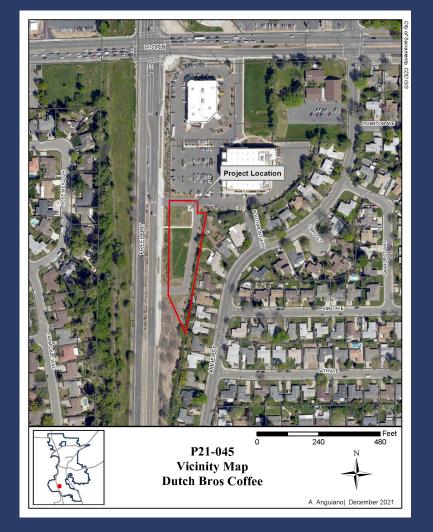

### General Plan

<u>Current General Plan Designation</u>
Suburban Corridor

**Surrounding Land Uses** 

North: Suburban Corridor

**South: Suburban Corridor** 

<u>East</u>: Suburban Neighborhood Low Density

West: Suburban Neighborhood Low Density