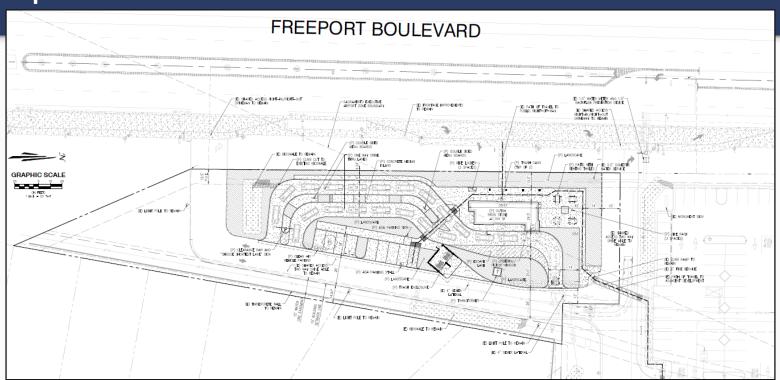

Angel Anguiano Date 06/23/2022



# **Existing Land Uses**

Current Land Use Vacant

**Surrounding Land Uses** 

North: Commercial/Retail

South: Vacant

East: Residential

West: Residential



### General Plan

<u>Current General Plan Designation</u>
Suburban Corridor

**Surrounding Land Uses** 

North: Suburban Corridor

**South: Suburban Corridor** 

<u>East</u>: Suburban Neighborhood Low Density

West: Suburban Neighborhood Low Density



## **Existing Zoning**

#### **Current Zoning**

Limited Commercial (C-1-EA-2; -4) and Executive Airport Overlay Proposed Zoning:
General Commercial (C-2-EA-2; -4)

**Surrounding Land Uses** 

North: Commercial/Retail

South: Vacant

East: Residential

West: Residential





### **Proposed Site Plan**



## Staff Recommendation

 View from Freeport Boulevard (West Elevation)