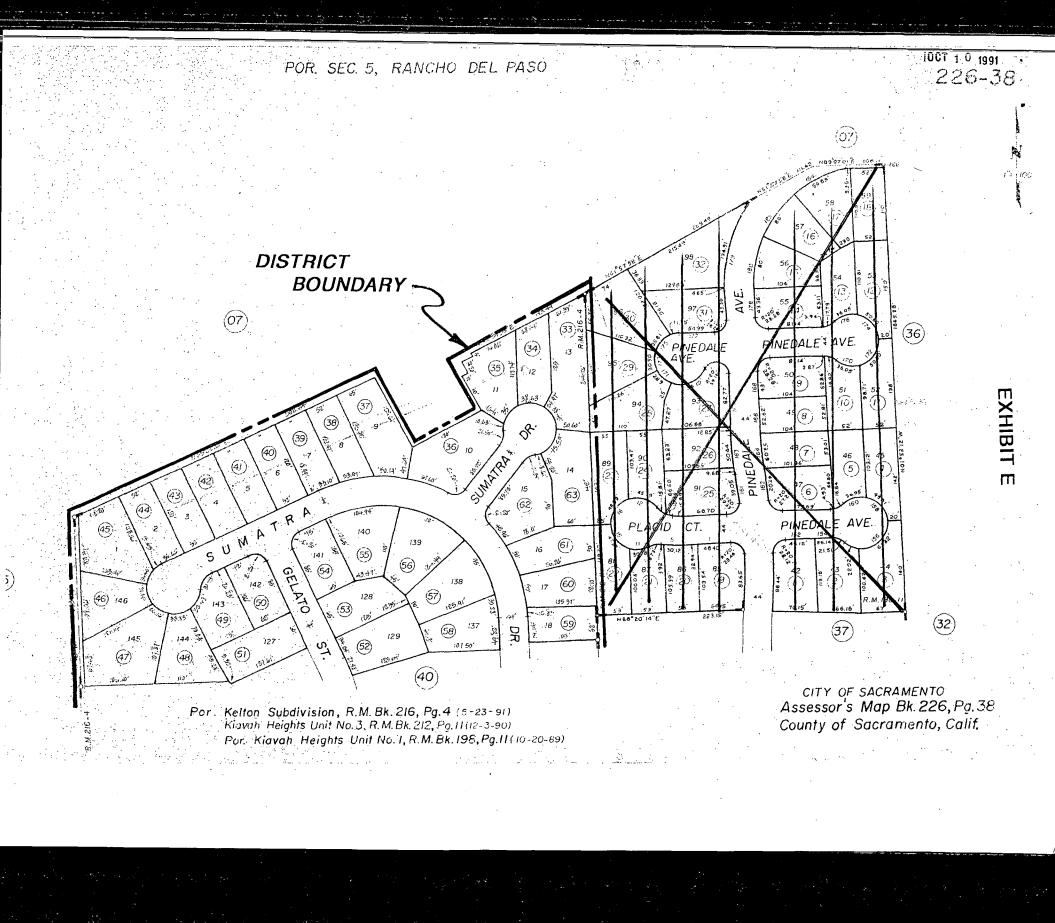

This report includes the following attached exhibits:

EXHIBIT A - Schematic diagram of each subdivision with landscaping improvements.

EXHIBIT B – An estimate of the cost of maintenance for each subdivision.

EXHIBIT E – A diagram showing all of the parcels of real property within this assessment district. The diagram is keyed to Exhibit C by assessment number.

Gary R. Alm Engineer of Work