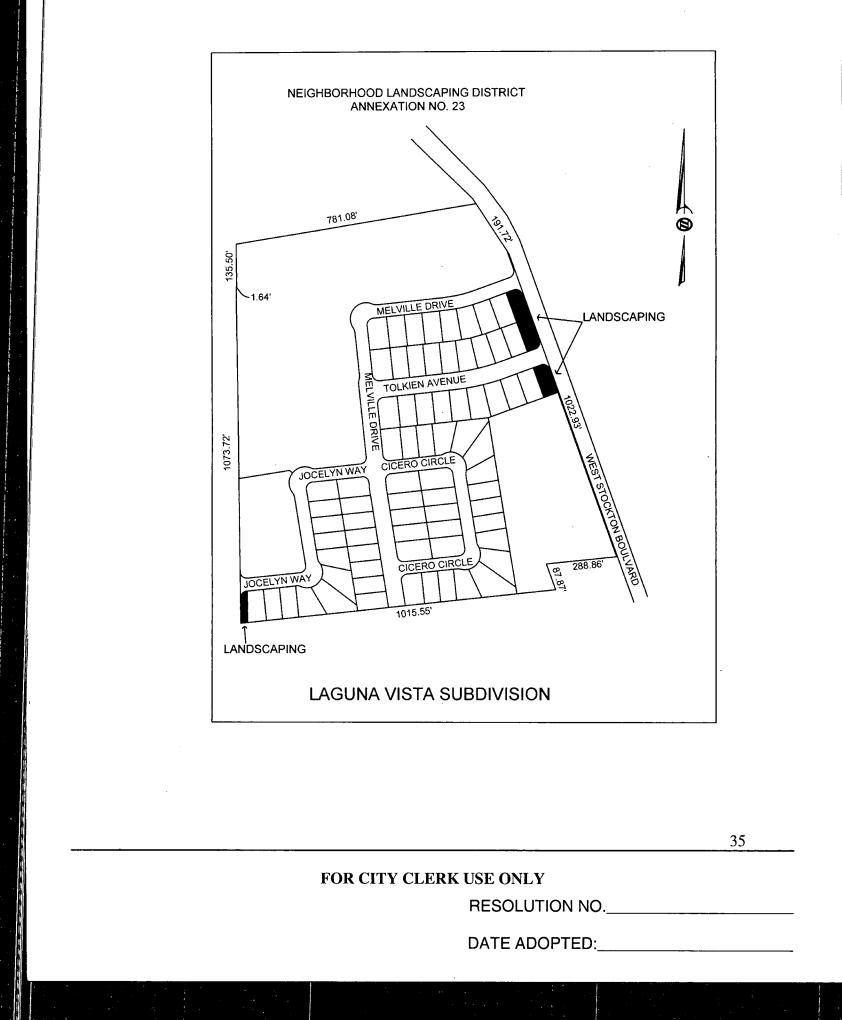

This report includes the following attached exhibits:

EXHIBIT A - Schematic diagram of each subdivision with landscaping improvements.

EXHIBIT B – An estimate of the cost of maintenance for each subdivision.

# **EXHIBIT A** Carriage Estates

× 45

1.54

121

## EXHIBIT A

ά λ

EXHIBIT A

1. 6. 1

1.245

## EXHIBIT A