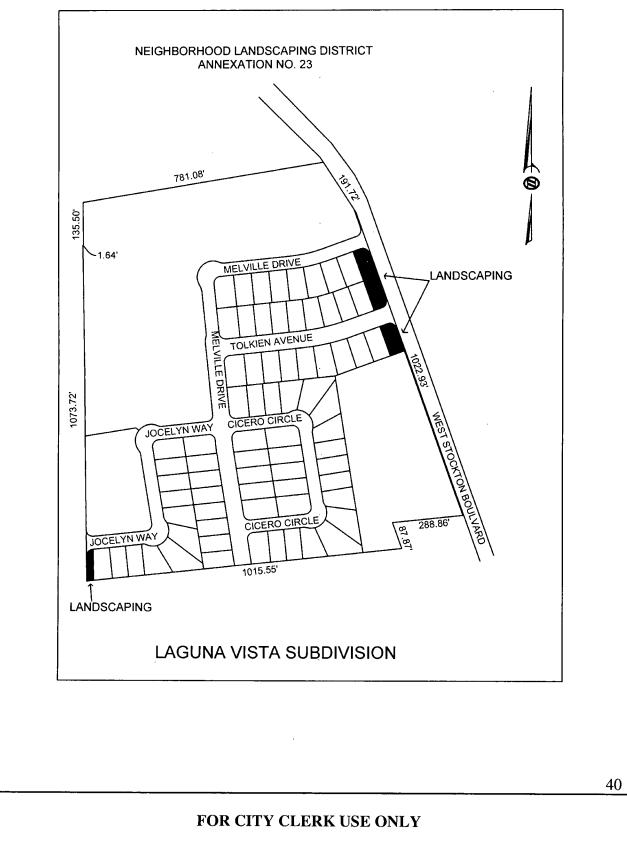

This report includes the following attached exhibits:

EXHIBIT A - Schematic diagram of each subdivision with landscaping improvements.

EXHIBIT B – An estimate of the cost of maintenance for each subdivision.

# **EXHIBIT A** Carriage Estates

× 45

1.54

121

## EXHIBIT A

ά λ

EXHIBIT A

1. 6. 1

1.245

## EXHIBIT A