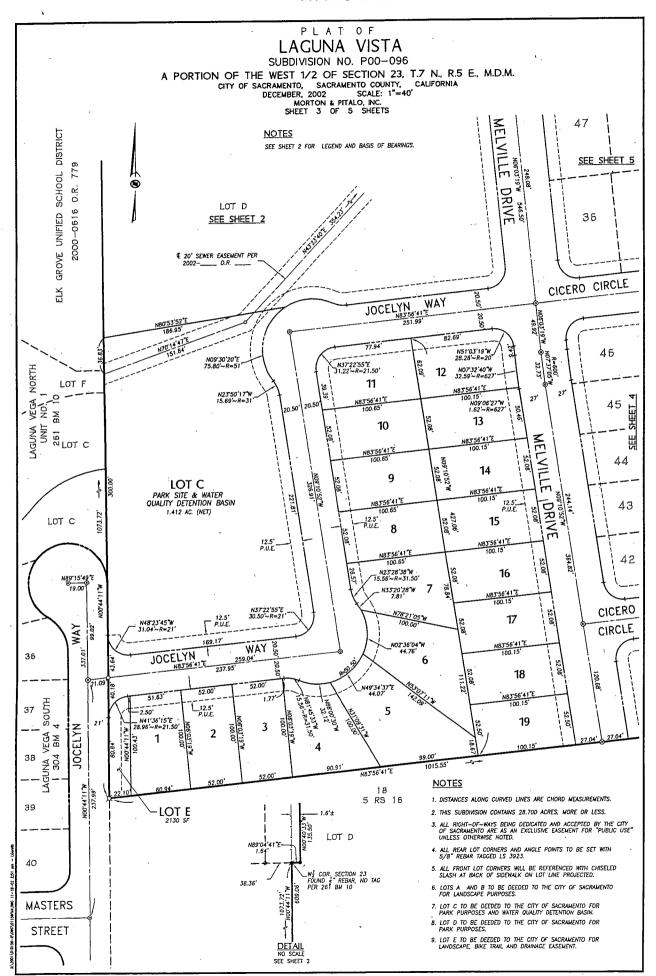

This report includes the following attached exhibits:

EXHIBIT A - Schematic diagram of each subdivision with landscaping improvements.

EXHIBIT B – An estimate of the cost of maintenance for each subdivision.

EXHIBIT E – A diagram showing all of the parcels of real property within this assessment district. The diagram is keyed to Exhibit C by assessment number.

Gary R. Alm Engineer of Work