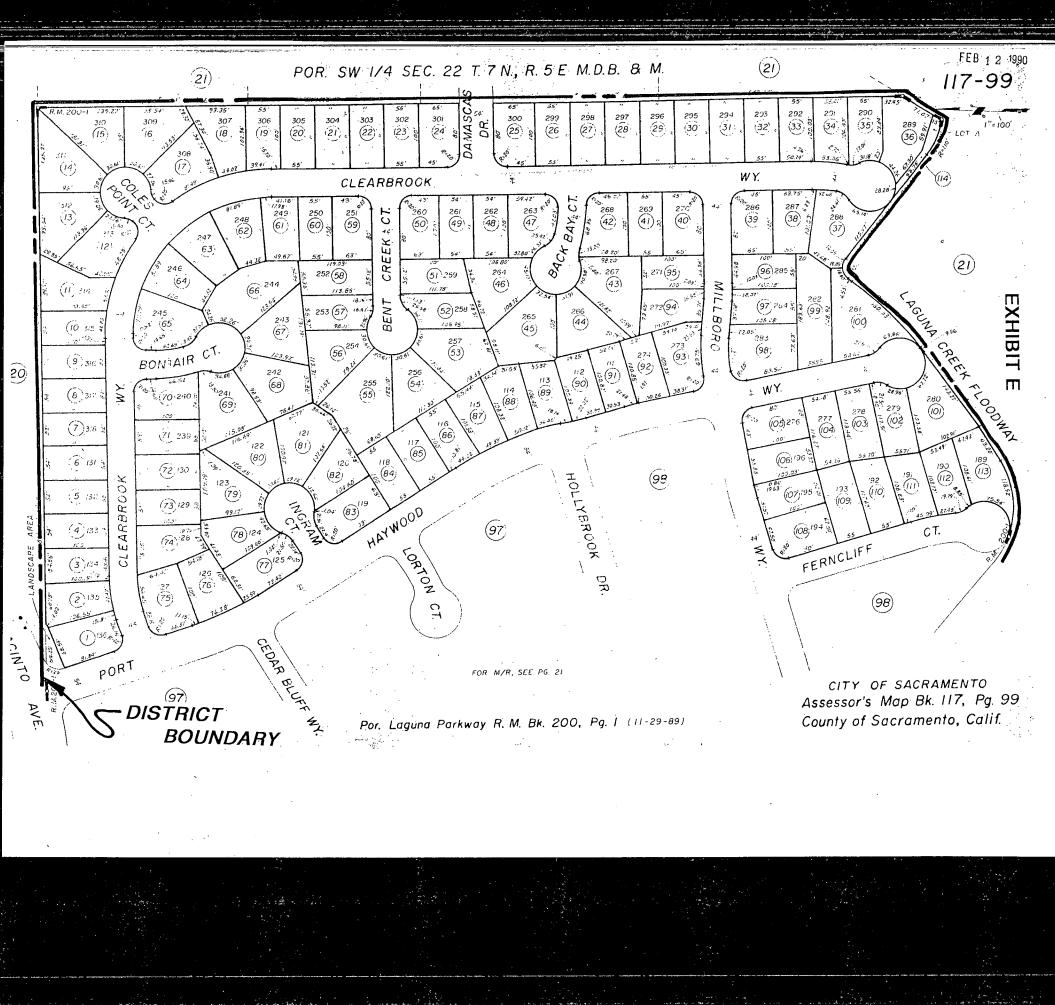

This report includes the following attached exhibits:

EXHIBIT A - Schematic diagram of each subdivision with landscaping improvements.

EXHIBIT B – An estimate of the cost of maintenance for each subdivision.

EXHIBIT E – A diagram showing all of the parcels of real property within this assessment district. The diagram is keyed to Exhibit C by assessment number.

Gary R. Alm Engineer of Work