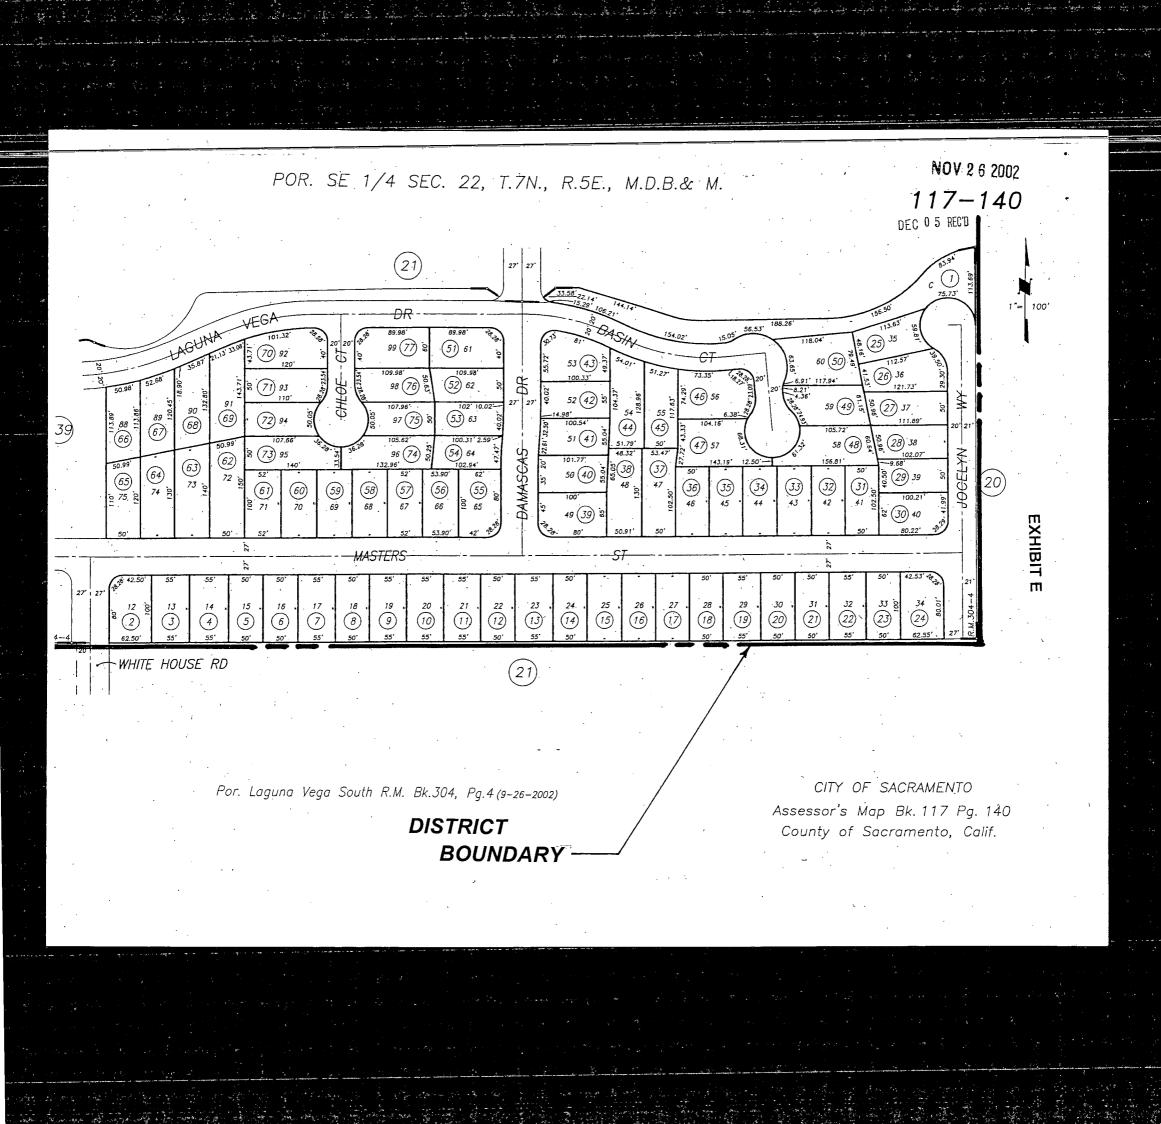

This report includes the following attached exhibits:

EXHIBIT A - Schematic diagram of each subdivision with landscaping improvements.

EXHIBIT B – An estimate of the cost of maintenance for each subdivision.

EXHIBIT E – A diagram showing all of the parcels of real property within this assessment district. The diagram is keyed to Exhibit C by assessment number.

Gary R. Alm Engineer of Work