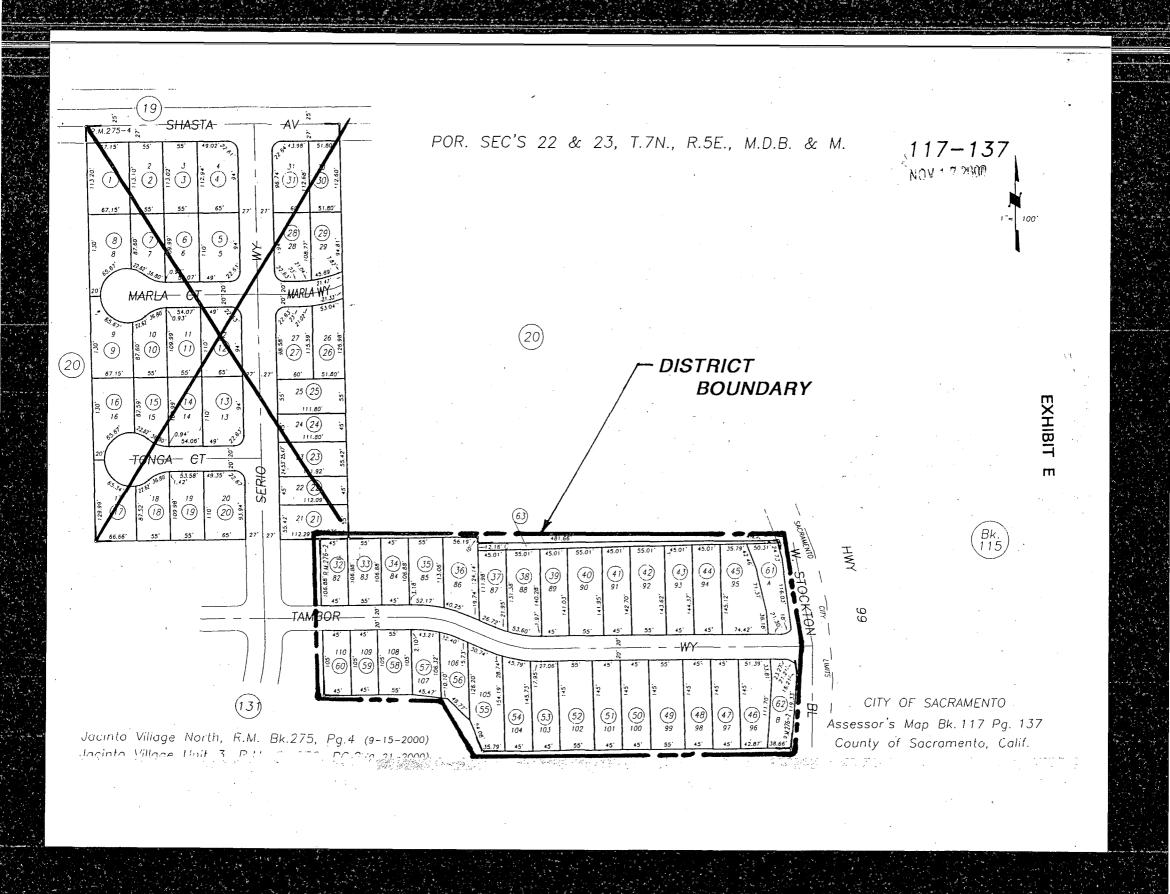

This report includes the following attached exhibits:

EXHIBIT A - Schematic diagram of each subdivision with landscaping improvements.

EXHIBIT B – An estimate of the cost of maintenance for each subdivision.

EXHIBIT E – A diagram showing all of the parcels of real property within this assessment district. The diagram is keyed to Exhibit C by assessment number.

Gary R. Alm Engineer of Work