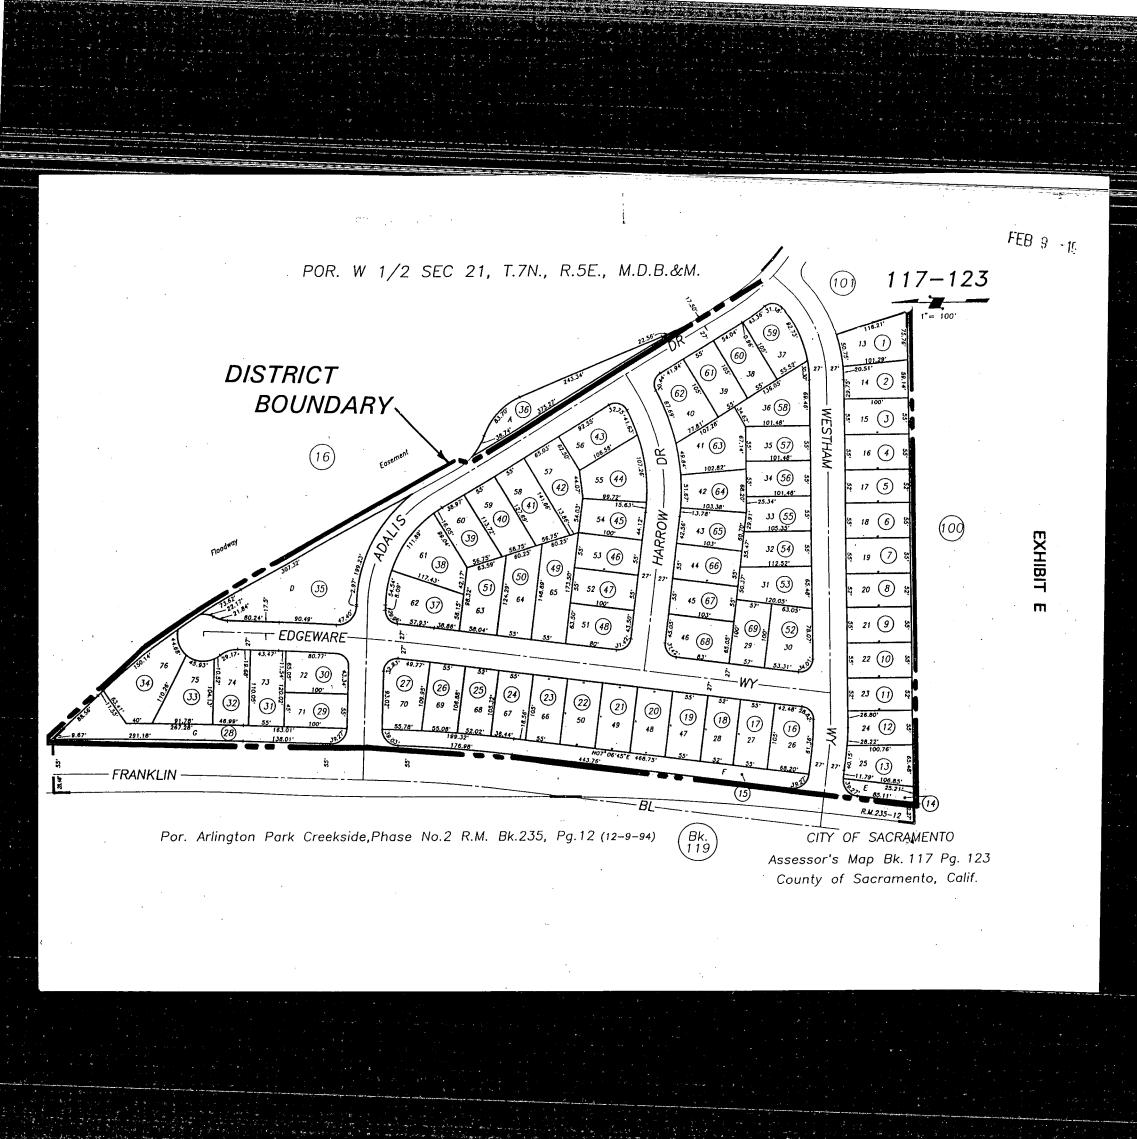

This report includes the following attached exhibits:

EXHIBIT A - Schematic diagram of each subdivision with landscaping improvements.

EXHIBIT B – An estimate of the cost of maintenance for each subdivision.

EXHIBIT E – A diagram showing all of the parcels of real property within this assessment district. The diagram is keyed to Exhibit C by assessment number.

Gary R. Alm Engineer of Work