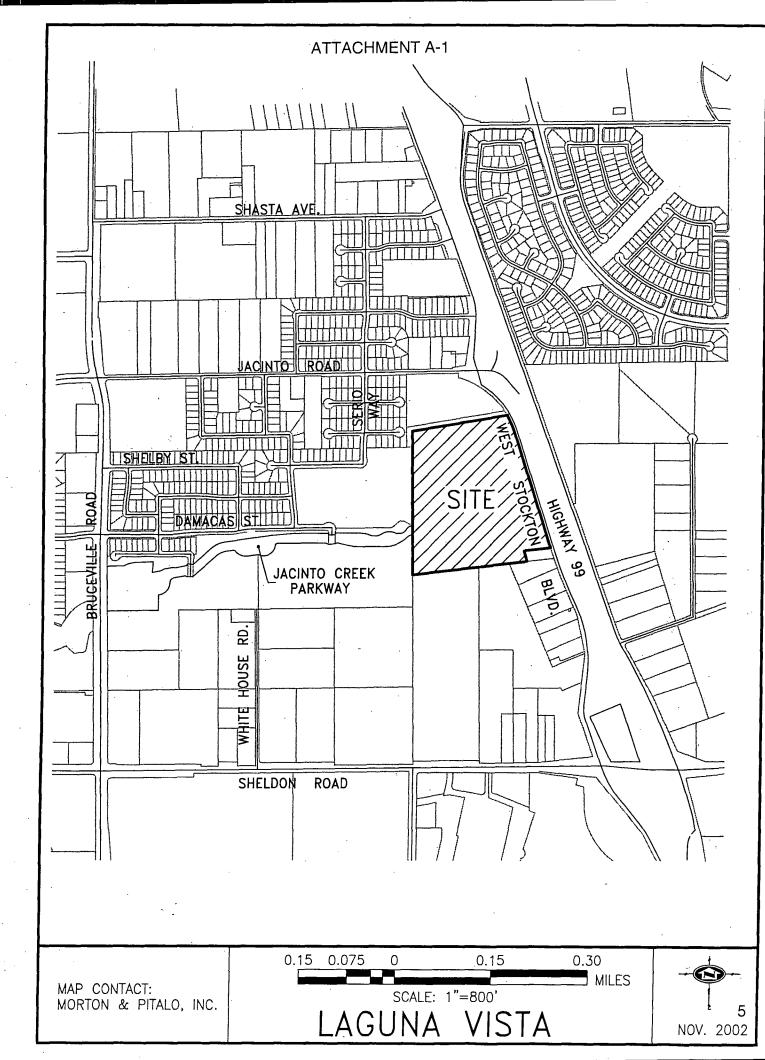

## **ATTACHMENT A-1**

## NEIGHBORHOOD LANSCAPING DISTRICT

## LOCATION MAP LEGEND

Arlington Park #1 Arlington Park Creekside #2 Arlington Park Creekside #3 Arlington Park Creekside #4

<u>2</u> Jacinto Village #3 Shasta Meadows

<u>3</u> Laguna Vista

**4** Laguna Vega

<u>5</u> Laguna Verde #1 Laguna Verde #2 Laguna Parkway Newport Cove

<u>6</u> Regency Place Stonewood

<u>7</u> Colony Brookfield

<u>8</u> Carriage Estates <u>9</u> Villa Palazzo

<u>10</u> Windemere Estates

**11** East Land Park Village

**12** Del Paso Nuevo #1 & #3

<u>13</u> Chardonnay

<u>14</u> Kelton

<u>15</u> Sunrise 94

<u>16</u> Jones Ranch

<u>17</u> Elder Place