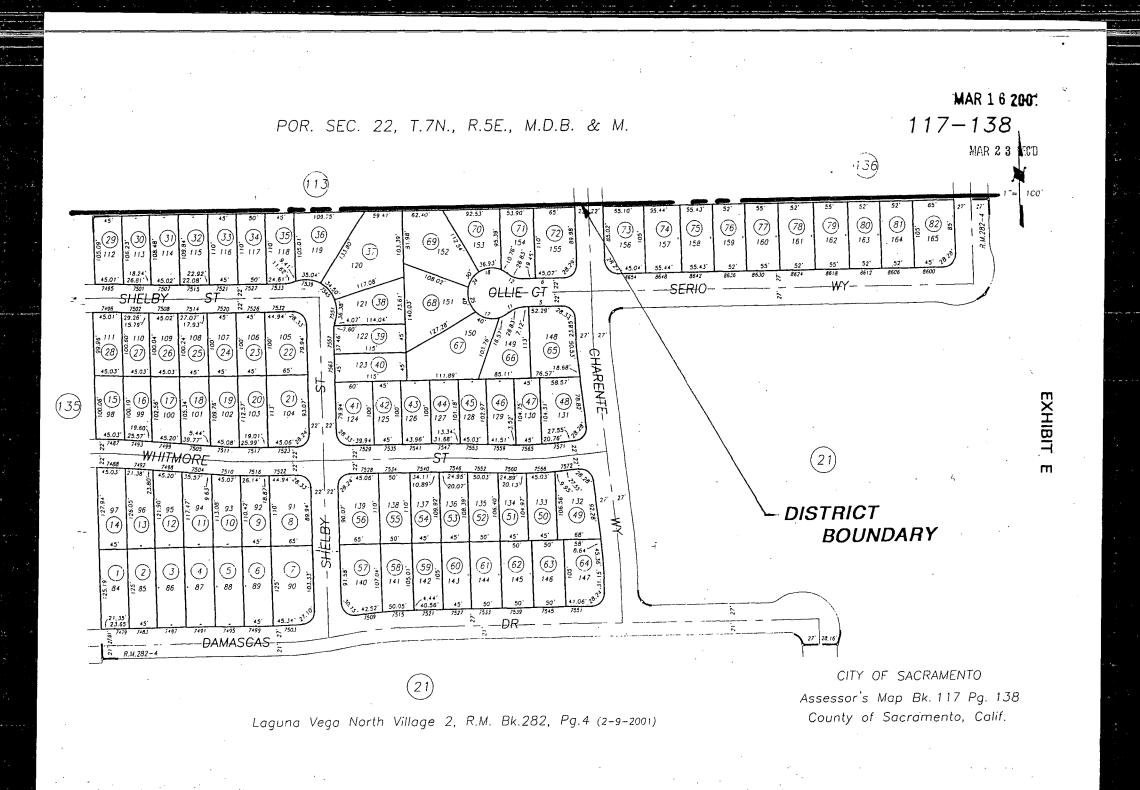

This report includes the following attached exhibits:

EXHIBIT A - Schematic diagram of each subdivision with landscaping improvements.

EXHIBIT B – An estimate of the cost of maintenance for each subdivision.

EXHIBIT E – A diagram showing all of the parcels of real property within this assessment district. The diagram is keyed to Exhibit C by assessment number.

Gary R. Alm Engineer of Work