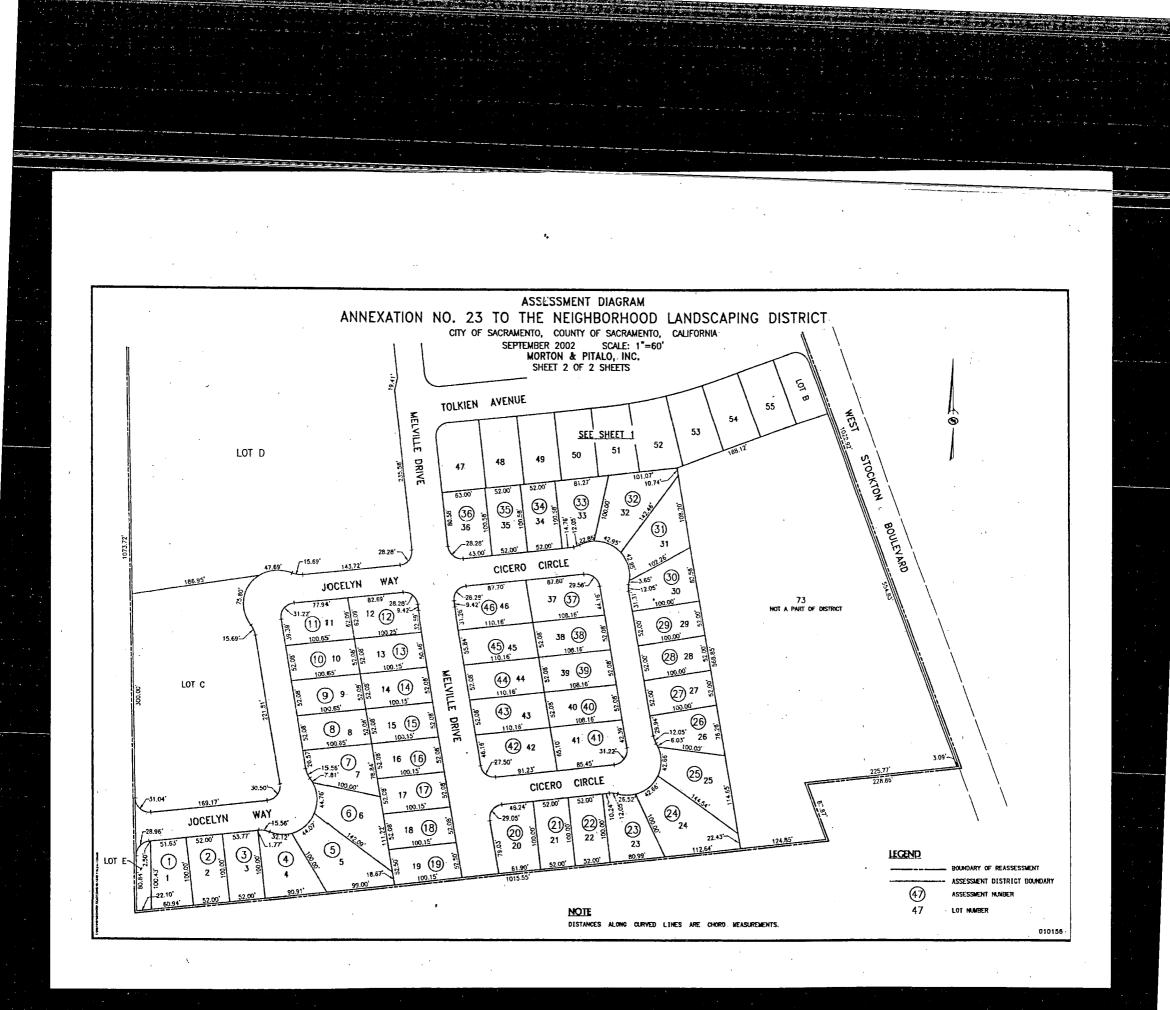

This report includes the following attached exhibits:

EXHIBIT A - Schematic diagram of each subdivision with landscaping improvements.

EXHIBIT B – An estimate of the cost of maintenance for each subdivision.

EXHIBIT E – A diagram showing all of the parcels of real property within this assessment district. The diagram is keyed to Exhibit C by assessment number.

Gary R. Alm Engineer of Work