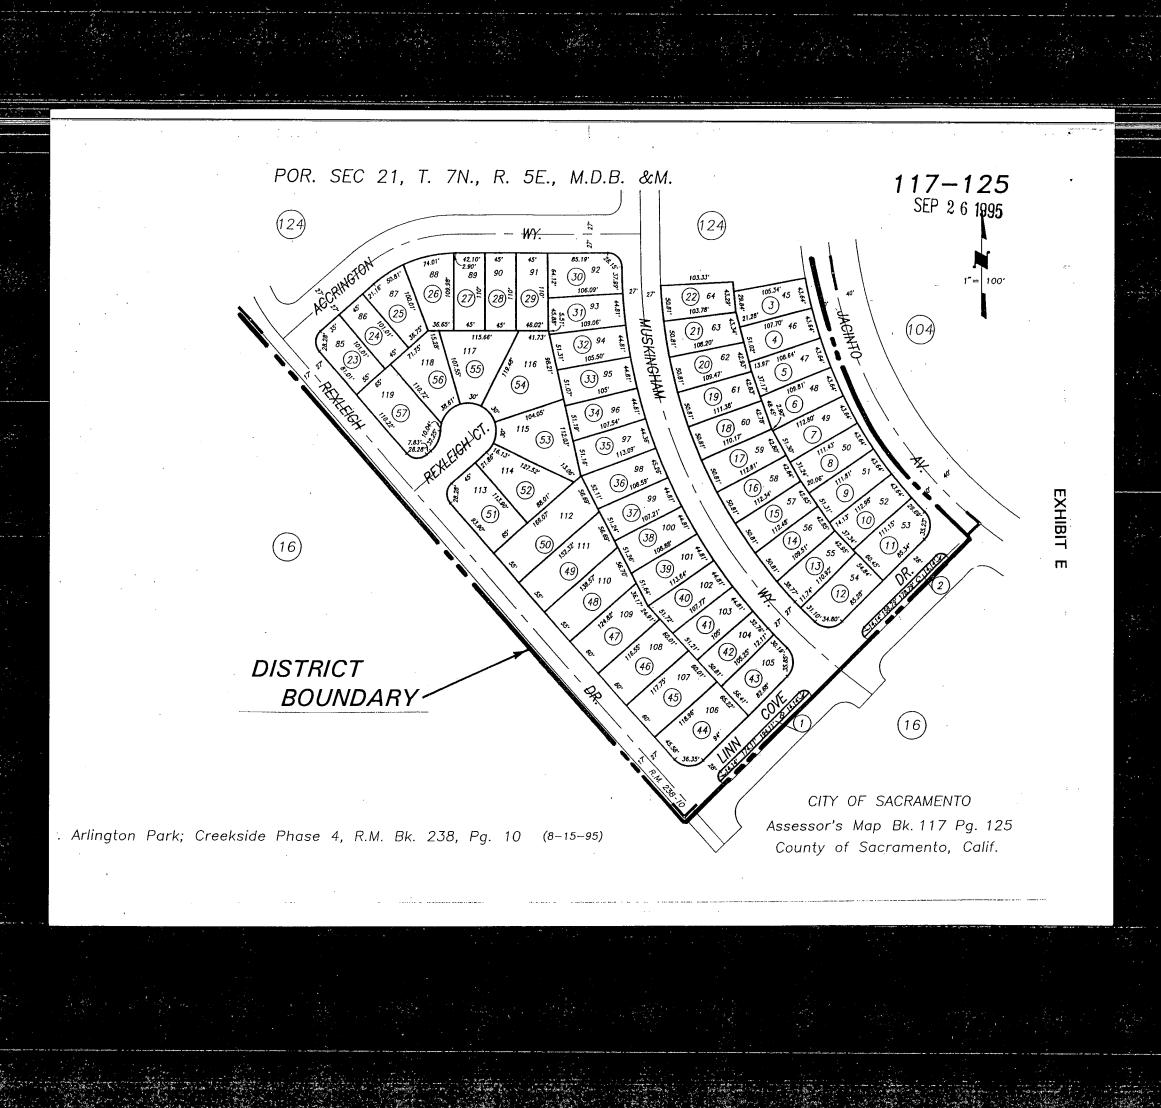

This report includes the following attached exhibits:

EXHIBIT A - Schematic diagram of each subdivision with landscaping improvements.

EXHIBIT B – An estimate of the cost of maintenance for each subdivision.

EXHIBIT E – A diagram showing all of the parcels of real property within this assessment district. The diagram is keyed to Exhibit C by assessment number.

Gary R. Alm Engineer of Work