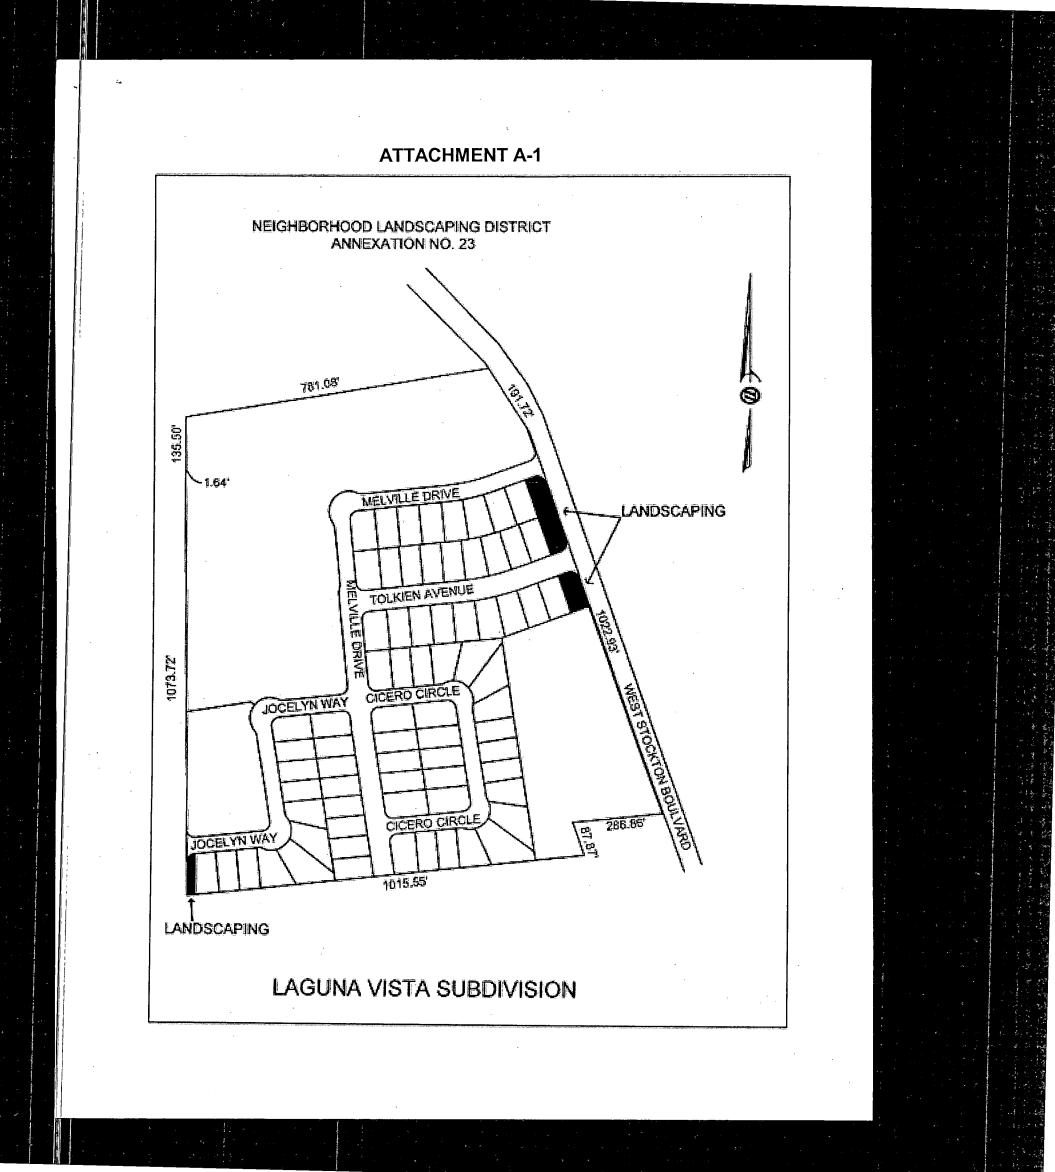

## **ATTACHMENT A-1**

## NEIGHBORHOOD LANSCAPING DISTRICT

## LOCATION MAP LEGEND

Arlington Park #1 Arlington Park Creekside #2 Arlington Park Creekside #3 Arlington Park Creekside #4

<u>2</u> Jacinto Village #3 Shasta Meadows

<u>3</u> Laguna Vista

**4** Laguna Vega

<u>5</u> Laguna Verde #1 Laguna Verde #2 Laguna Parkway Newport Cove

<u>6</u> Regency Place Stonewood

<u>7</u> Colony Brookfield

<u>8</u> Carriage Estates <u>9</u> Villa Palazzo

<u>10</u> Windemere Estates

**11** East Land Park Village

**12** Del Paso Nuevo #1 & #3

<u>13</u> Chardonnay

<u>14</u> Kelton

<u>15</u> Sunrise 94

<u>16</u> Jones Ranch

<u>17</u> Elder Place