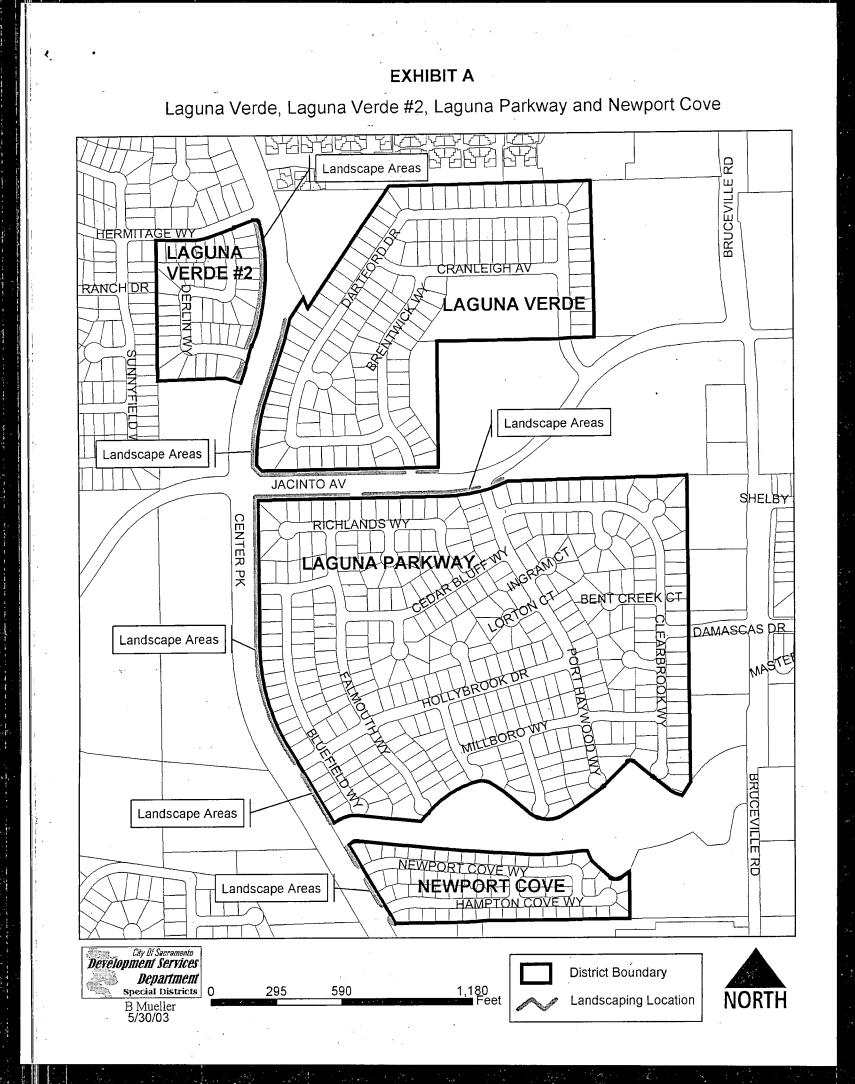

<u>5</u> Laguna Verde #1 Laguna Verde #2 Laguna Parkway Newport Cove

<u>6</u> Regency Place Stonewood

<u>7</u> Colony Brookfield

<u>8</u> Carriage Estates <u>9</u> Villa Palazzo

<u>10</u> Windemere Estates