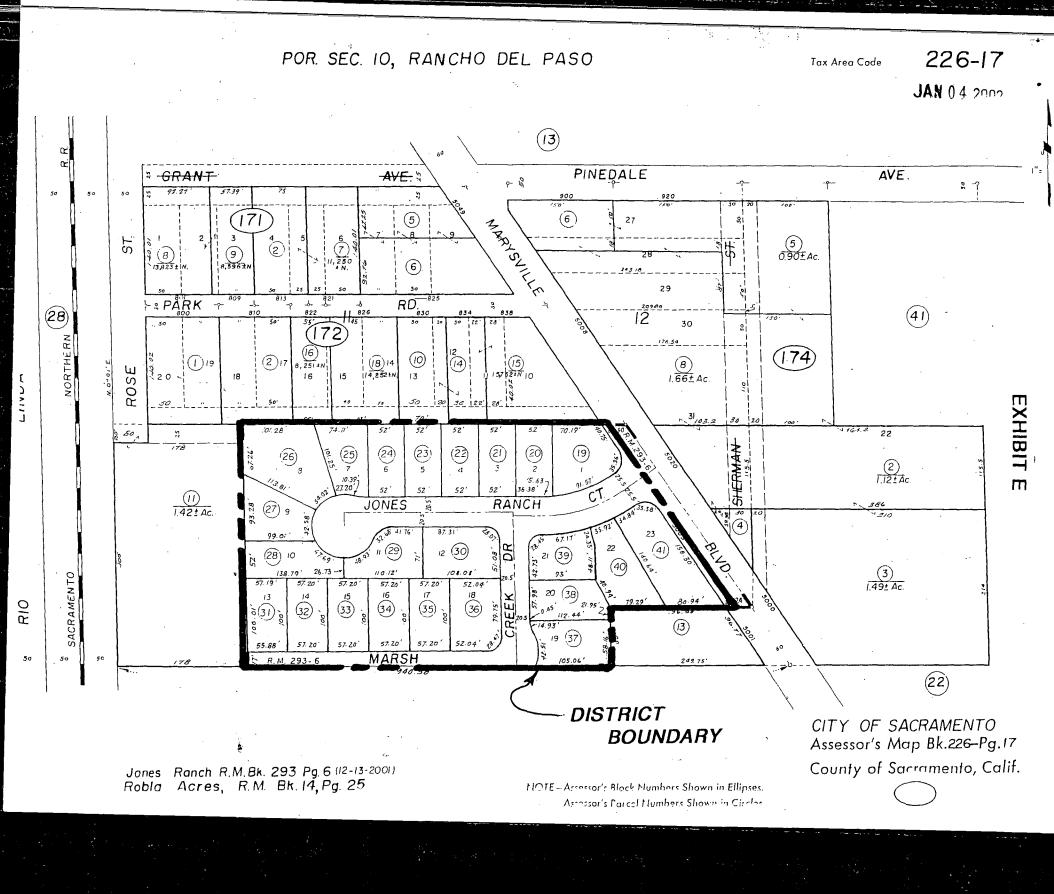

This report includes the following attached exhibits:

EXHIBIT A - Schematic diagram of each subdivision with landscaping improvements.

EXHIBIT B – An estimate of the cost of maintenance for each subdivision.

EXHIBIT E – A diagram showing all of the parcels of real property within this assessment district. The diagram is keyed to Exhibit C by assessment number.

Gary R. Alm Engineer of Work