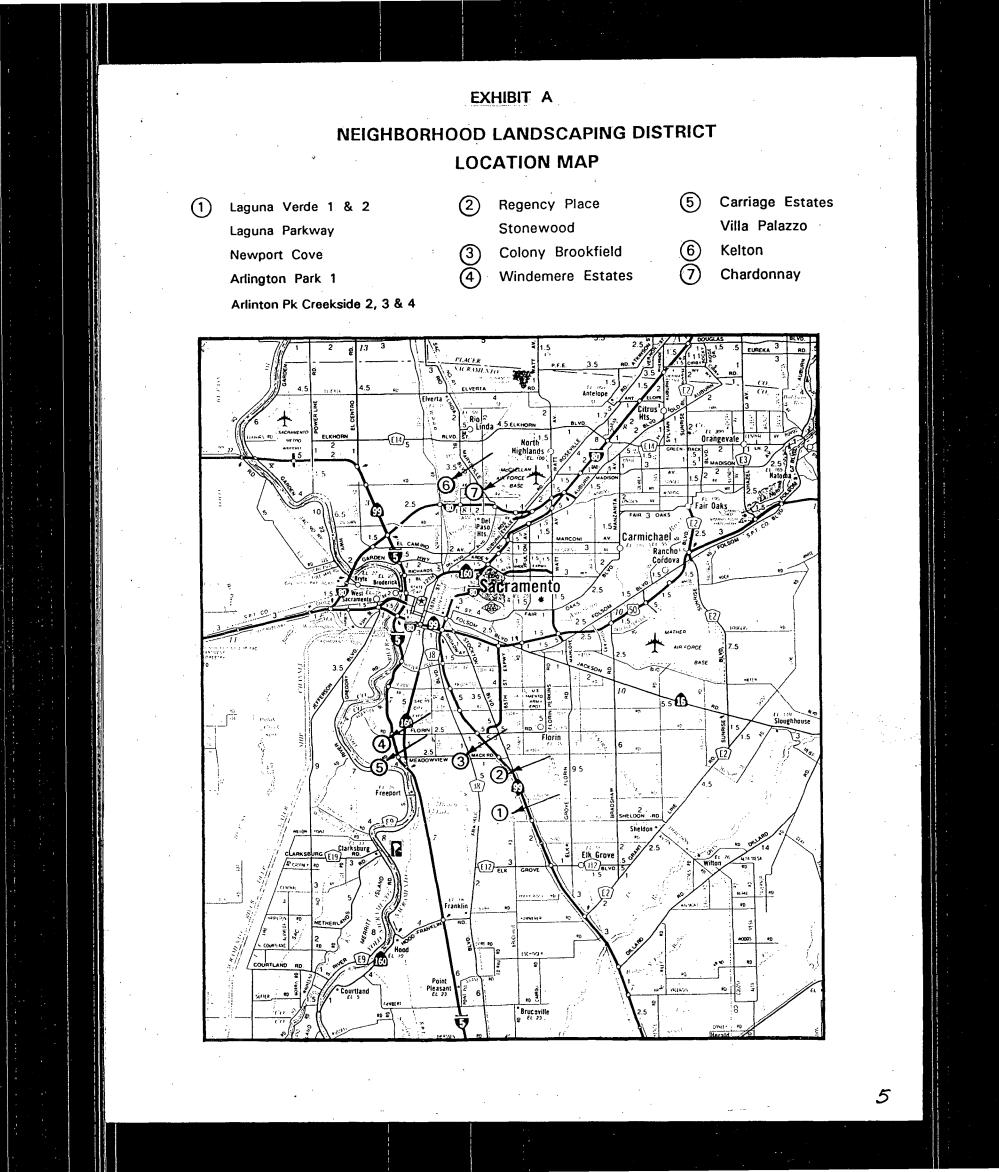

#### LOCATION AND COUNCIL DISTRICT:

This district includes 16 separate subdivisions, as follows (see attached Exhibit A):

- Kelton and Chardonnay Subdivisions located in Council District 2.
- Windemere Estates, Carriage Estates and Villa Palazzo Subdivisions, located in Council District 7.
- Laguna Verde #1 and 2, Laguna Parkway, Newport Cove, Regency Place, Stonewood, Colony Brookfield, Arlington Park #1 and Arlington Park Creekside #2, 3, and 4 Subdivisions, located in Council District 8.

## LOCATION MAP LEGEND

Arlington Park #1 Arlington Park Creekside #2 Arlington Park Creekside #3 Arlington Park Creekside #4

<u>2</u> Jacinto Village #3 Shasta Meadows

<u>3</u> Laguna Vista

**4** Laguna Vega

<u>5</u> Laguna Verde #1 Laguna Verde #2 Laguna Parkway Newport Cove

<u>6</u> Regency Place Stonewood

<u>7</u> Colony Brookfield

<u>8</u> Carriage Estates <u>9</u> Villa Palazzo

<u>10</u> Windemere Estates

**11** East Land Park Village

**12** Del Paso Nuevo #1 & #3

<u>13</u> Chardonnay

<u>14</u> Kelton

<u>15</u> Sunrise 94

<u>16</u> Jones Ranch

<u>17</u> Elder Place