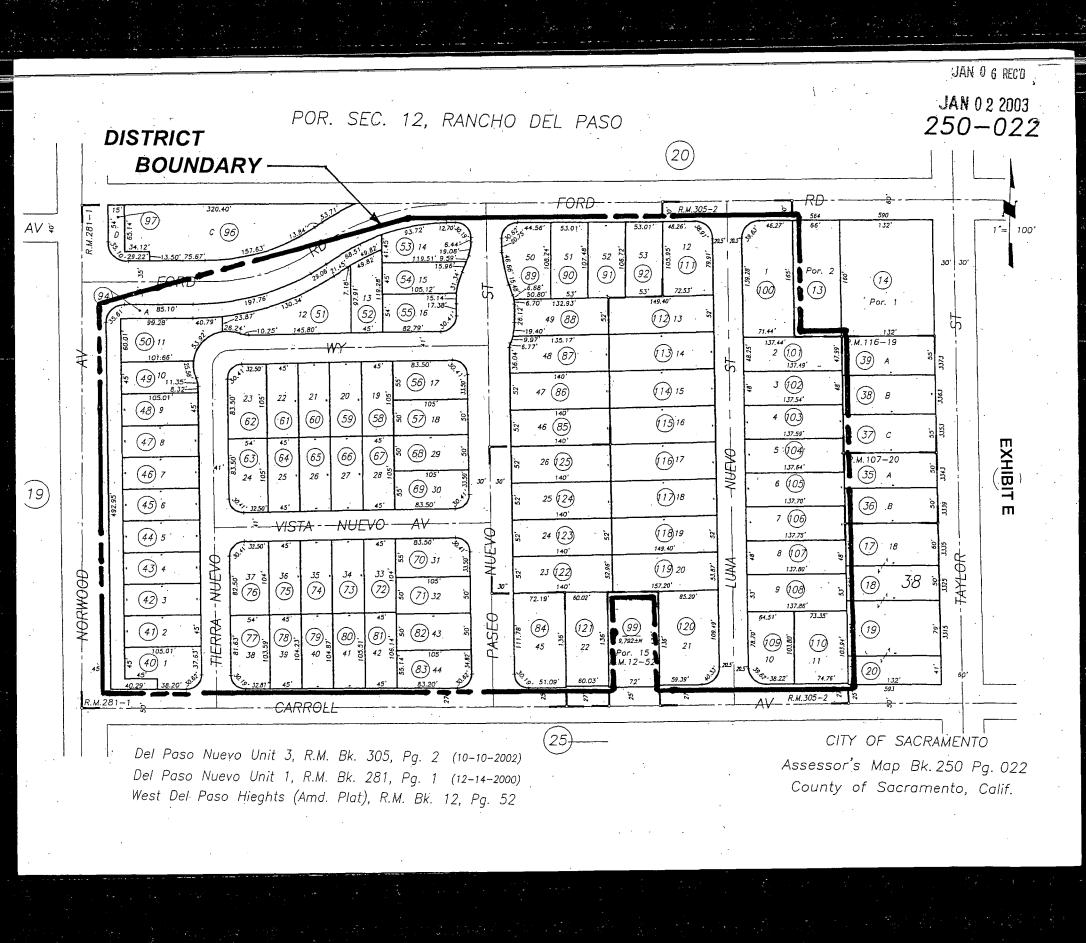

EXHIBIT E – A diagram showing all of the parcels of real property within this assessment district. The diagram is keyed to Exhibit C by assessment number.

Gary R. Alm Engineer of Work

# **EXHIBIT A** Carriage Estates

× 45

1.54

121

## EXHIBIT A

ά λ

EXHIBIT A

1. 6. 1

1.245

## EXHIBIT A