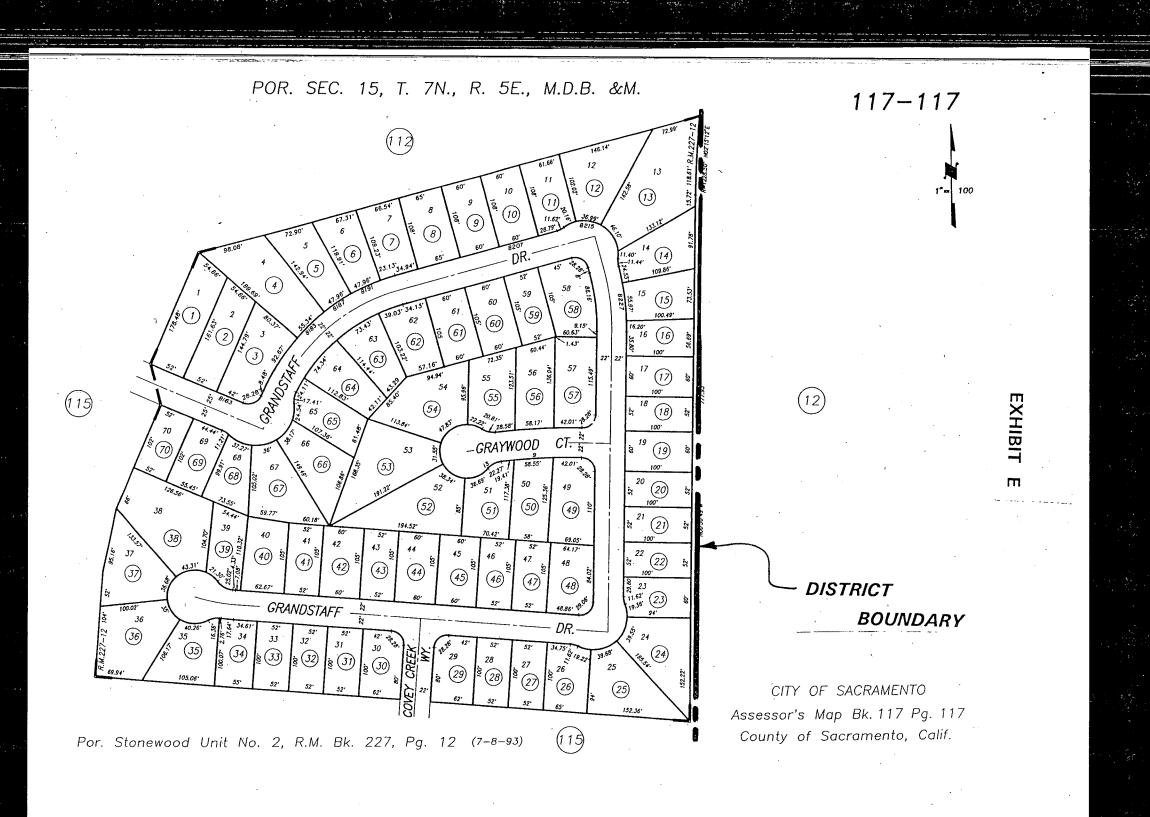

This report includes the following attached exhibits:

EXHIBIT A - Schematic diagram of each subdivision with landscaping improvements.

EXHIBIT B – An estimate of the cost of maintenance for each subdivision.

EXHIBIT E – A diagram showing all of the parcels of real property within this assessment district. The diagram is keyed to Exhibit C by assessment number.

Gary R. Alm Engineer of Work