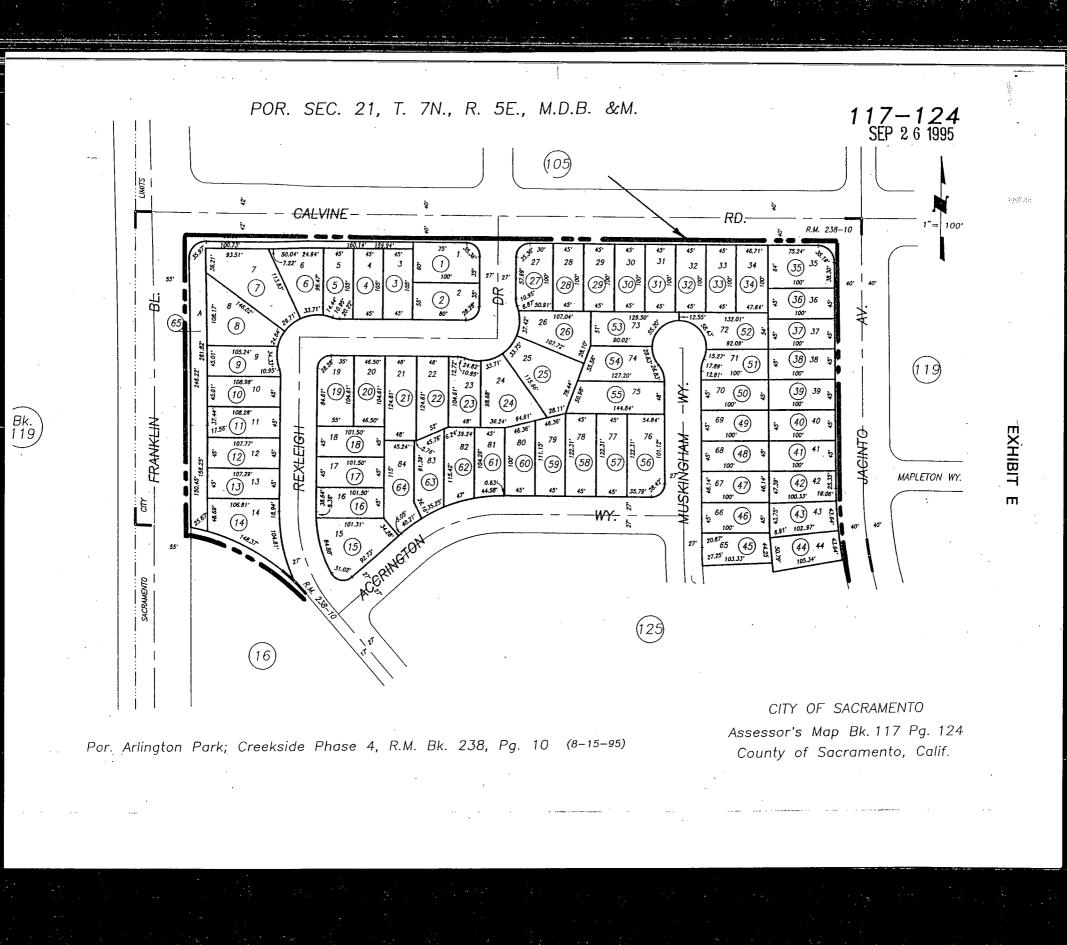

This report includes the following attached exhibits:

EXHIBIT A - Schematic diagram of each subdivision with landscaping improvements.

EXHIBIT B – An estimate of the cost of maintenance for each subdivision.

EXHIBIT E – A diagram showing all of the parcels of real property within this assessment district. The diagram is keyed to Exhibit C by assessment number.

Gary R. Alm Engineer of Work