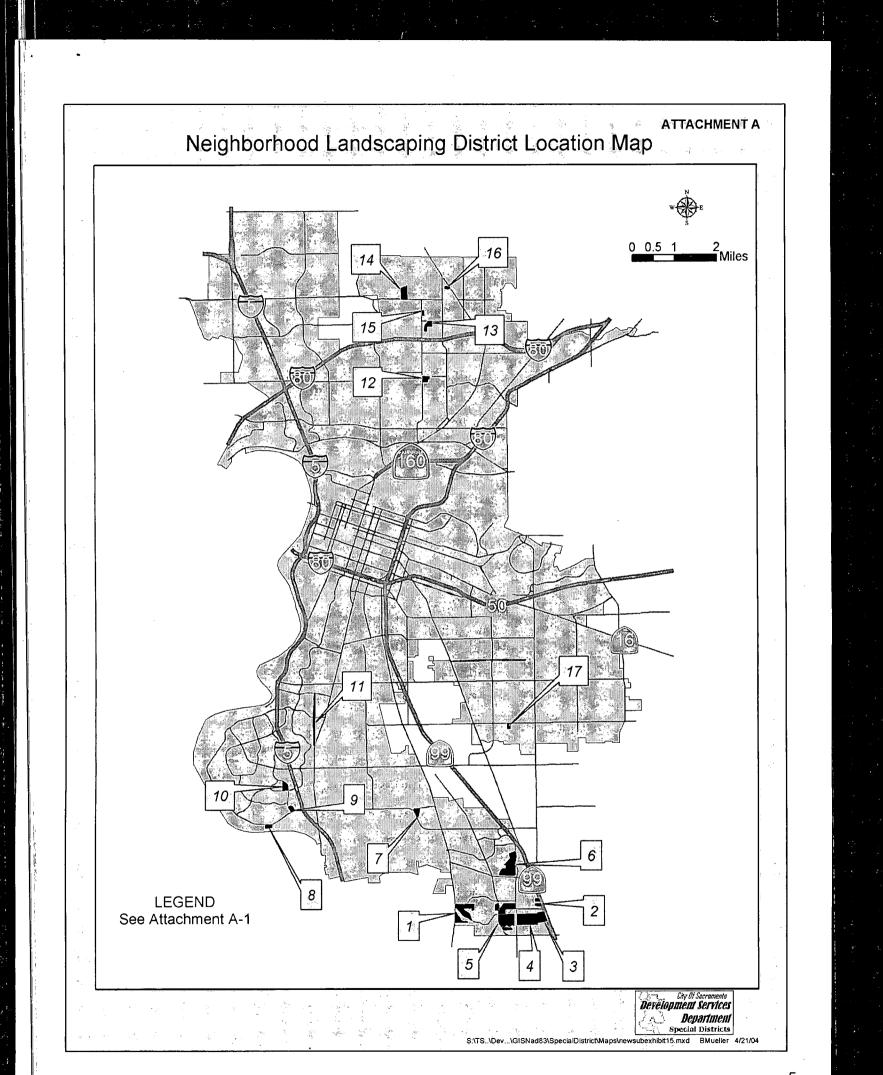

## LOCATION AND COUNCIL DISTRICT:

This district includes 26 separate subdivisions, as follows (see Attachment A):

- Kelton, Chardonnay, Del Paso Nuevo Units 1 & 3, Sunrise 94 and Jones Ranch located in Council District 2.
- Eastland Park Village, located in Council District 4.
- Elder Place, Located in Council District 6
- Windemere Estates, Carriage Estates and Villa Palazzo, located in Council District 7.
- Jacinto Village 3, Laguna Verde 1 and 2, Laguna Parkway, Laguna Vega, Laguna Vista, Newport Cove, Regency Place, Shasta Meadows, Stonewood, Colony Brookfield, Arlington Park 1 and Arlington Park Creekside 2, 3 and 4, located in Council District 8.

## LOCATION MAP LEGEND

Arlington Park #1 Arlington Park Creekside #2 Arlington Park Creekside #3 Arlington Park Creekside #4

<u>2</u> Jacinto Village #3 Shasta Meadows

<u>3</u> Laguna Vista

**4** Laguna Vega

<u>5</u> Laguna Verde #1 Laguna Verde #2 Laguna Parkway Newport Cove

<u>6</u> Regency Place Stonewood

<u>7</u> Colony Brookfield

<u>8</u> Carriage Estates <u>9</u> Villa Palazzo

<u>10</u> Windemere Estates

**11** East Land Park Village

**12** Del Paso Nuevo #1 & #3

<u>13</u> Chardonnay

<u>14</u> Kelton

<u>15</u> Sunrise 94

<u>16</u> Jones Ranch

<u>17</u> Elder Place