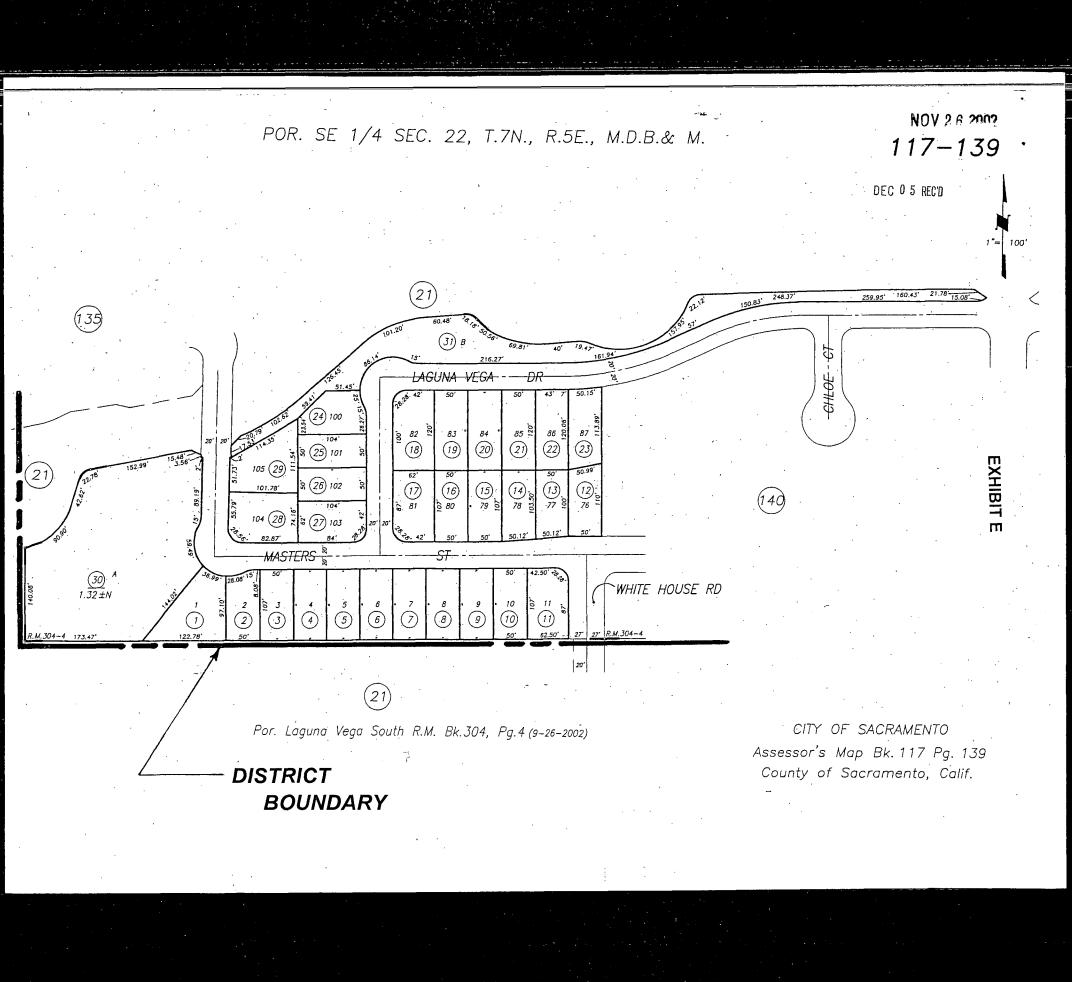

This report includes the following attached exhibits:

EXHIBIT A - Schematic diagram of each subdivision with landscaping improvements.

EXHIBIT B – An estimate of the cost of maintenance for each subdivision.

EXHIBIT E – A diagram showing all of the parcels of real property within this assessment district. The diagram is keyed to Exhibit C by assessment number.

Gary R. Alm Engineer of Work