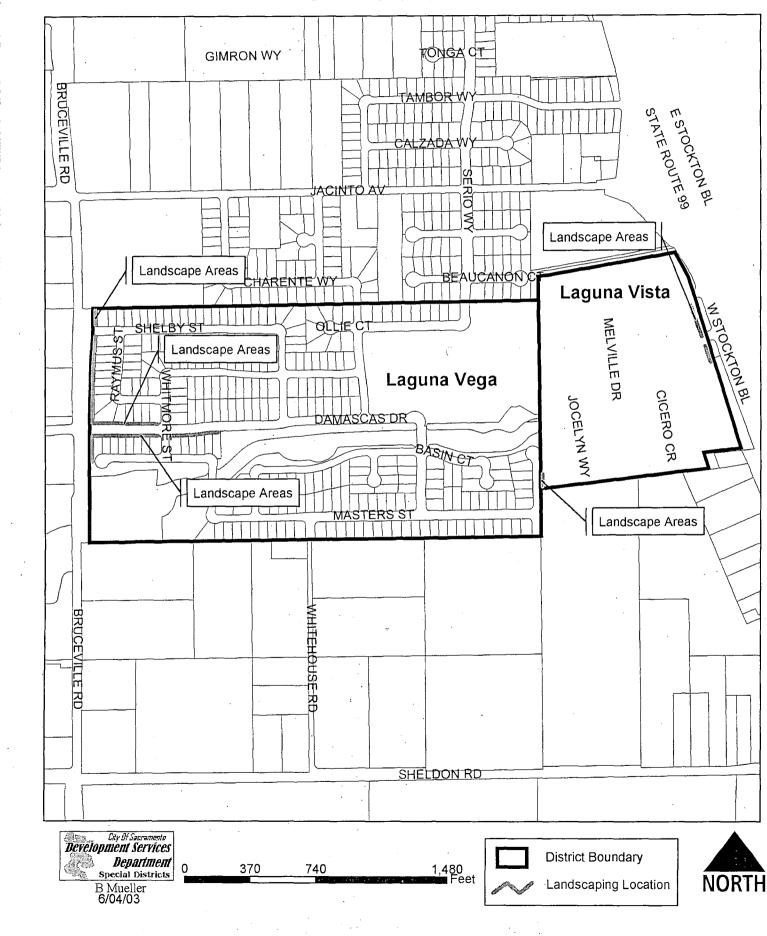

<u>5</u> Laguna Verde #1 Laguna Verde #2 Laguna Parkway Newport Cove

<u>6</u> Regency Place Stonewood

<u>7</u> Colony Brookfield

<u>8</u> Carriage Estates <u>9</u> Villa Palazzo

<u>10</u> Windemere Estates