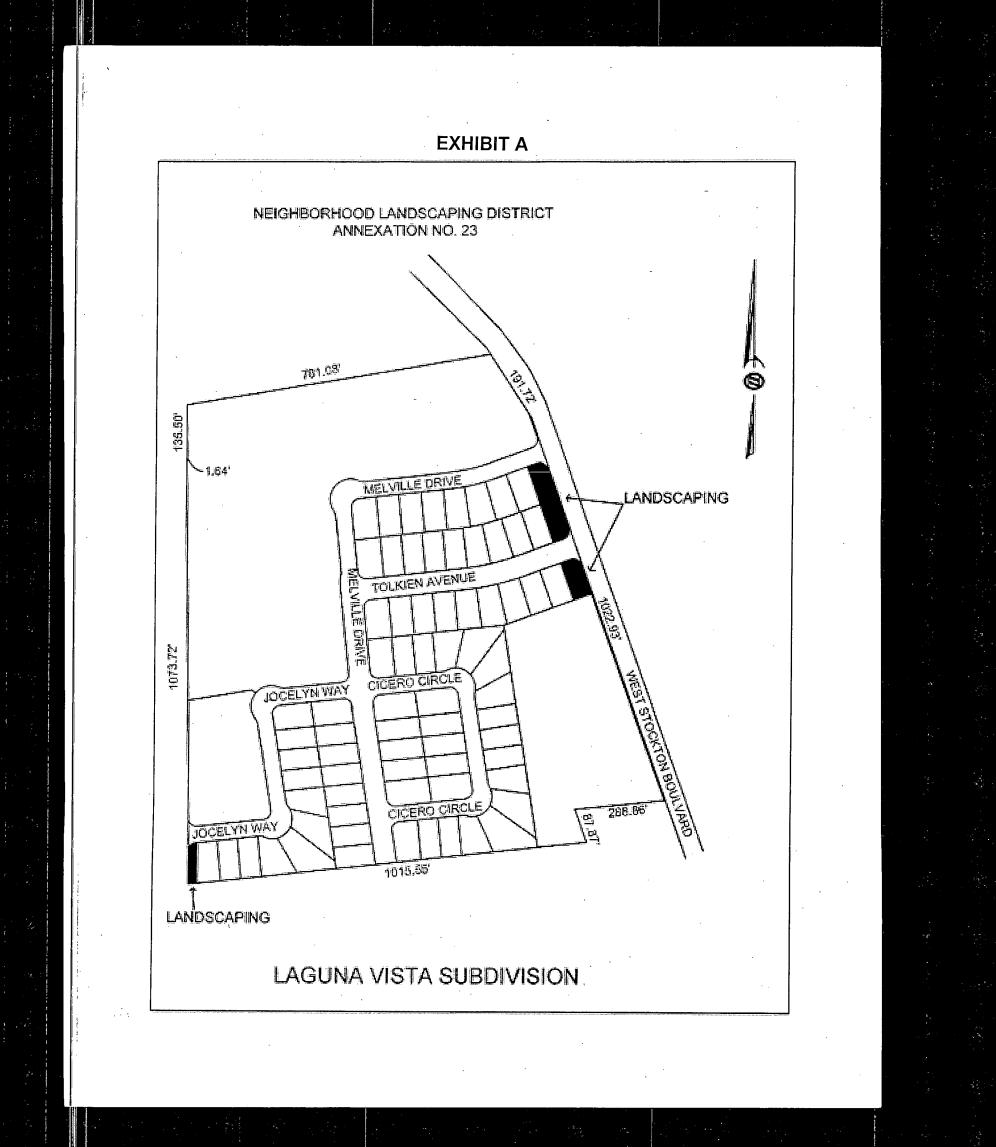

This report includes the following attached exhibits:

EXHIBIT A - Schematic diagram of each subdivision with landscaping improvements.

EXHIBIT B – An estimate of the cost of maintenance for each subdivision.

# **EXHIBIT A** Carriage Estates

× 45

1.54

121

## EXHIBIT A

ά λ

EXHIBIT A

1. 6. 1

1.245

## EXHIBIT A