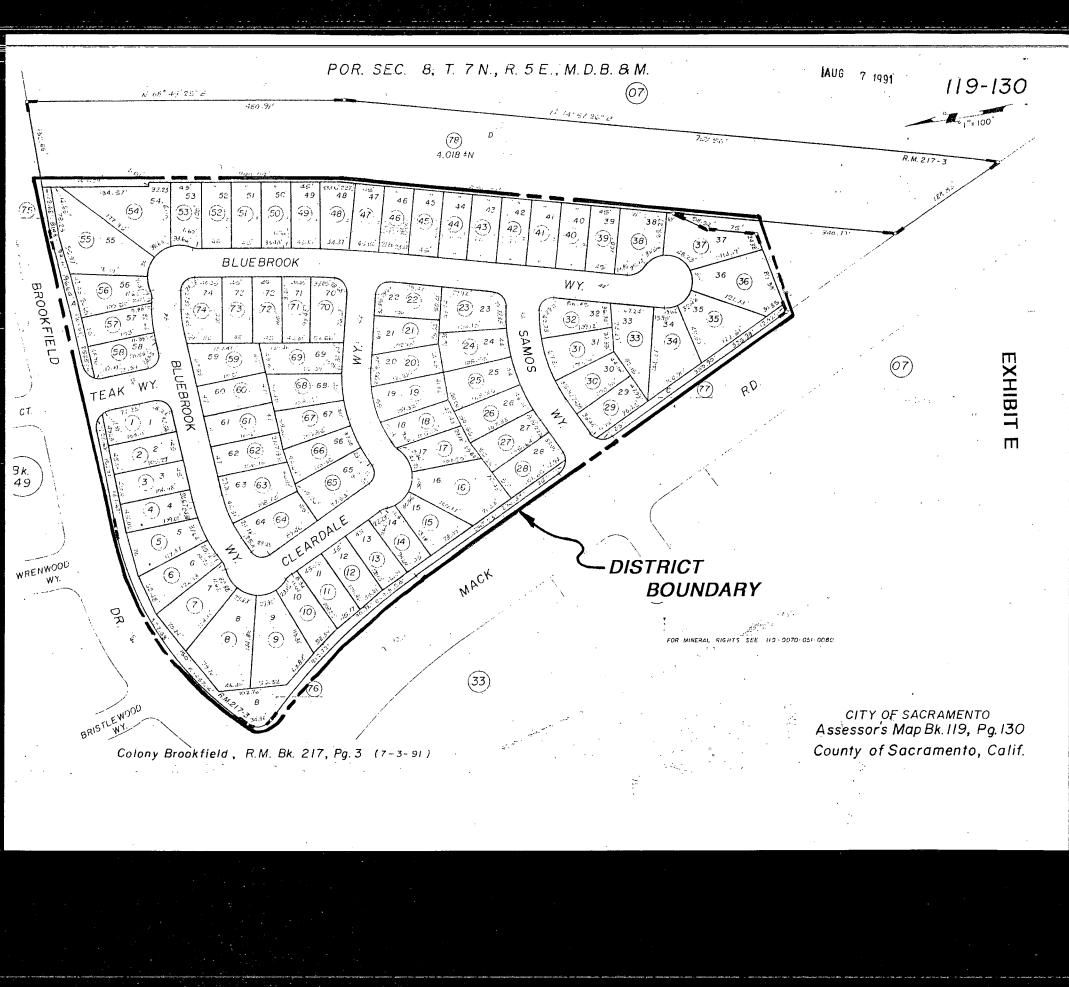

This report includes the following attached exhibits:

EXHIBIT A - Schematic diagram of each subdivision with landscaping improvements.

EXHIBIT B – An estimate of the cost of maintenance for each subdivision.

EXHIBIT E – A diagram showing all of the parcels of real property within this assessment district. The diagram is keyed to Exhibit C by assessment number.

Gary R. Alm Engineer of Work