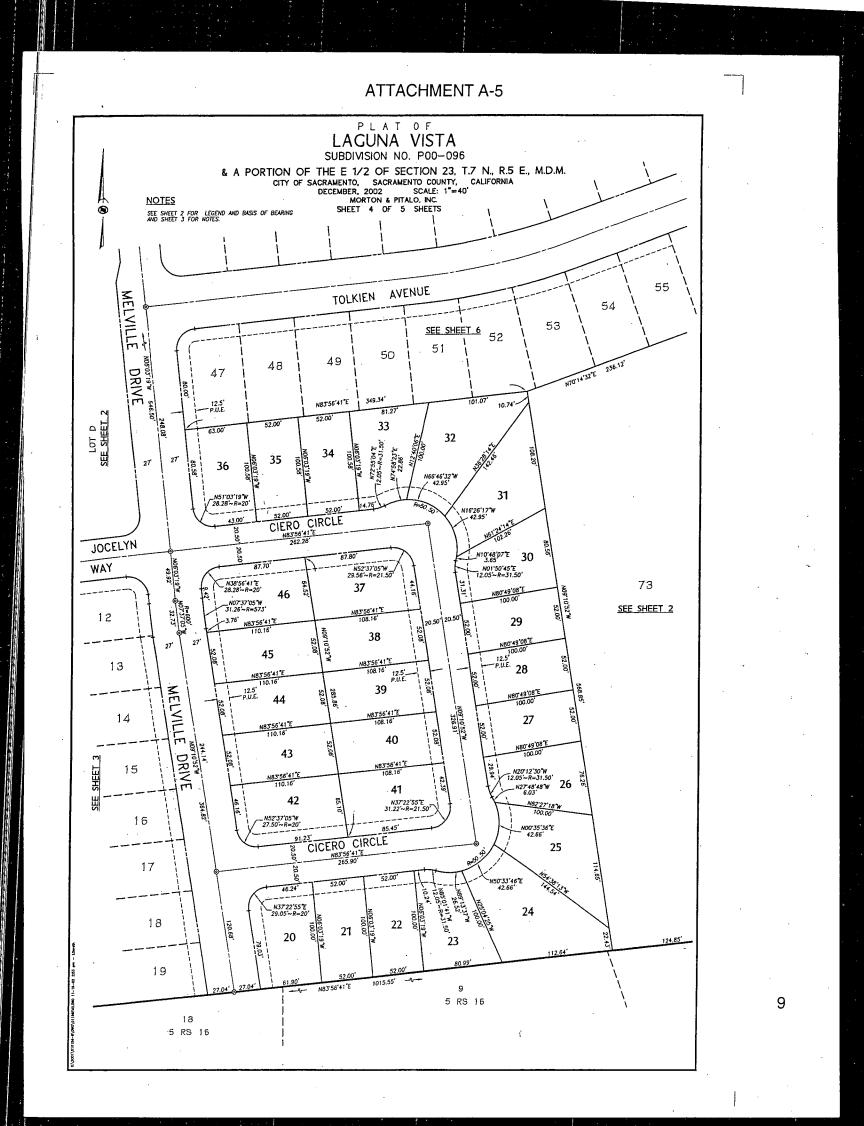

This report includes the following attached exhibits:

EXHIBIT A - Schematic diagram of each subdivision with landscaping improvements.

EXHIBIT B – An estimate of the cost of maintenance for each subdivision.

EXHIBIT E – A diagram showing all of the parcels of real property within this assessment district. The diagram is keyed to Exhibit C by assessment number.

Gary R. Alm Engineer of Work