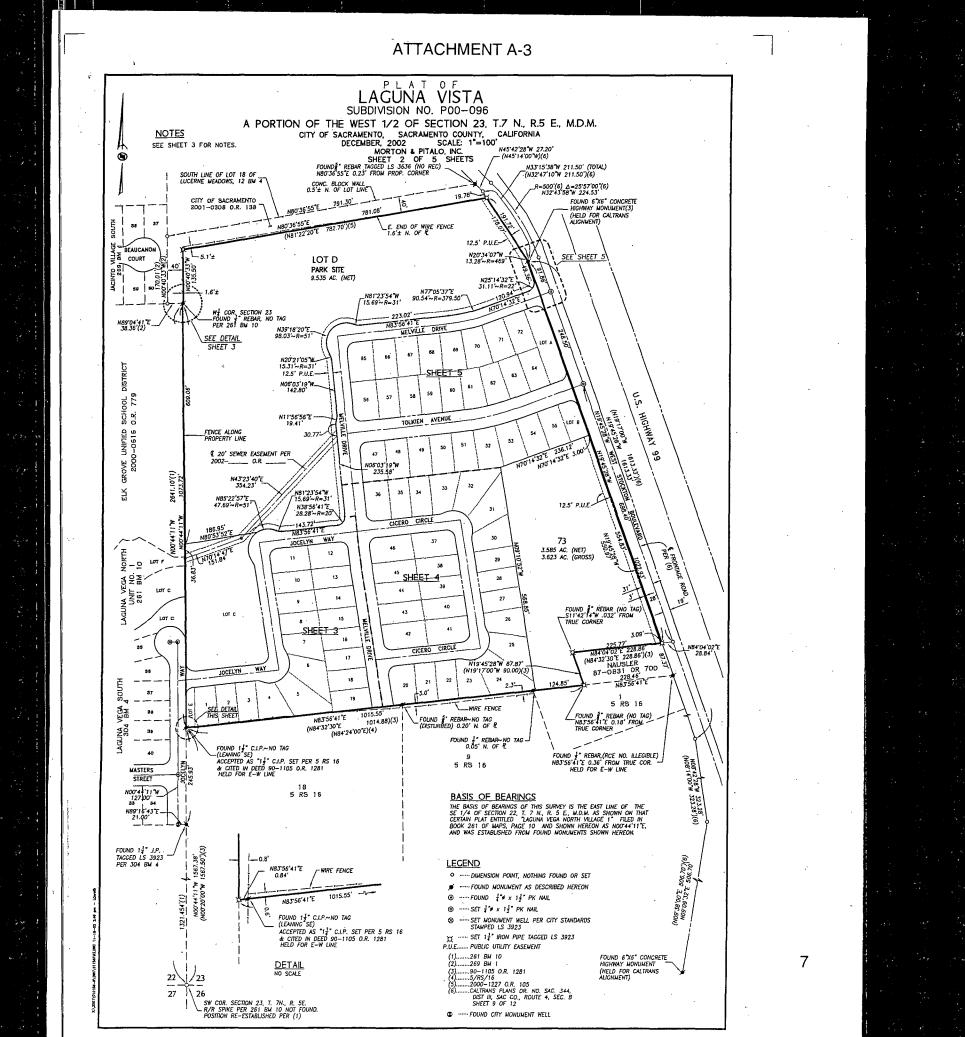

This report includes the following attached exhibits:

EXHIBIT A - Schematic diagram of each subdivision with landscaping improvements.

EXHIBIT B – An estimate of the cost of maintenance for each subdivision.

EXHIBIT E – A diagram showing all of the parcels of real property within this assessment district. The diagram is keyed to Exhibit C by assessment number.

Gary R. Alm Engineer of Work