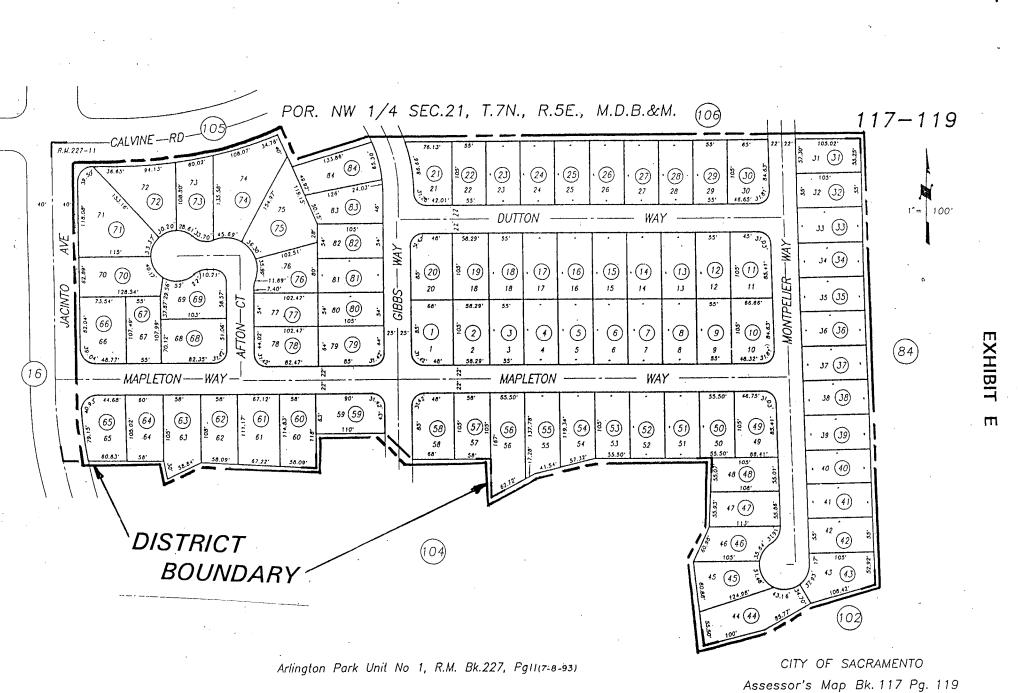

This report includes the following attached exhibits:

EXHIBIT A - Schematic diagram of each subdivision with landscaping improvements.

EXHIBIT B – An estimate of the cost of maintenance for each subdivision.

EXHIBIT E – A diagram showing all of the parcels of real property within this assessment district. The diagram is keyed to Exhibit C by assessment number.

Gary R. Alm Engineer of Work