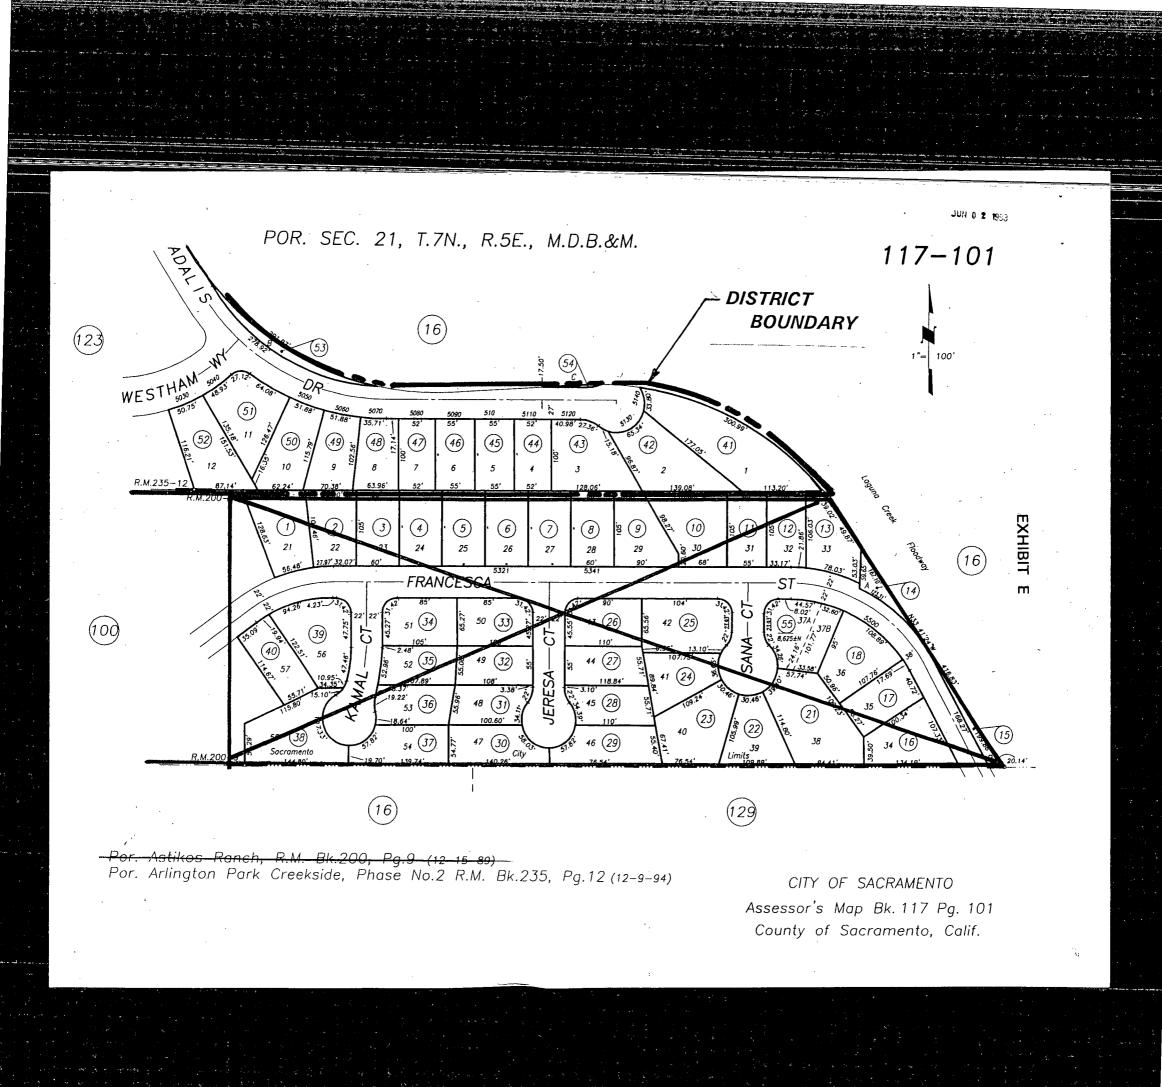

This report includes the following attached exhibits:

EXHIBIT A - Schematic diagram of each subdivision with landscaping improvements.

EXHIBIT B – An estimate of the cost of maintenance for each subdivision.

EXHIBIT E – A diagram showing all of the parcels of real property within this assessment district. The diagram is keyed to Exhibit C by assessment number.

Gary R. Alm Engineer of Work