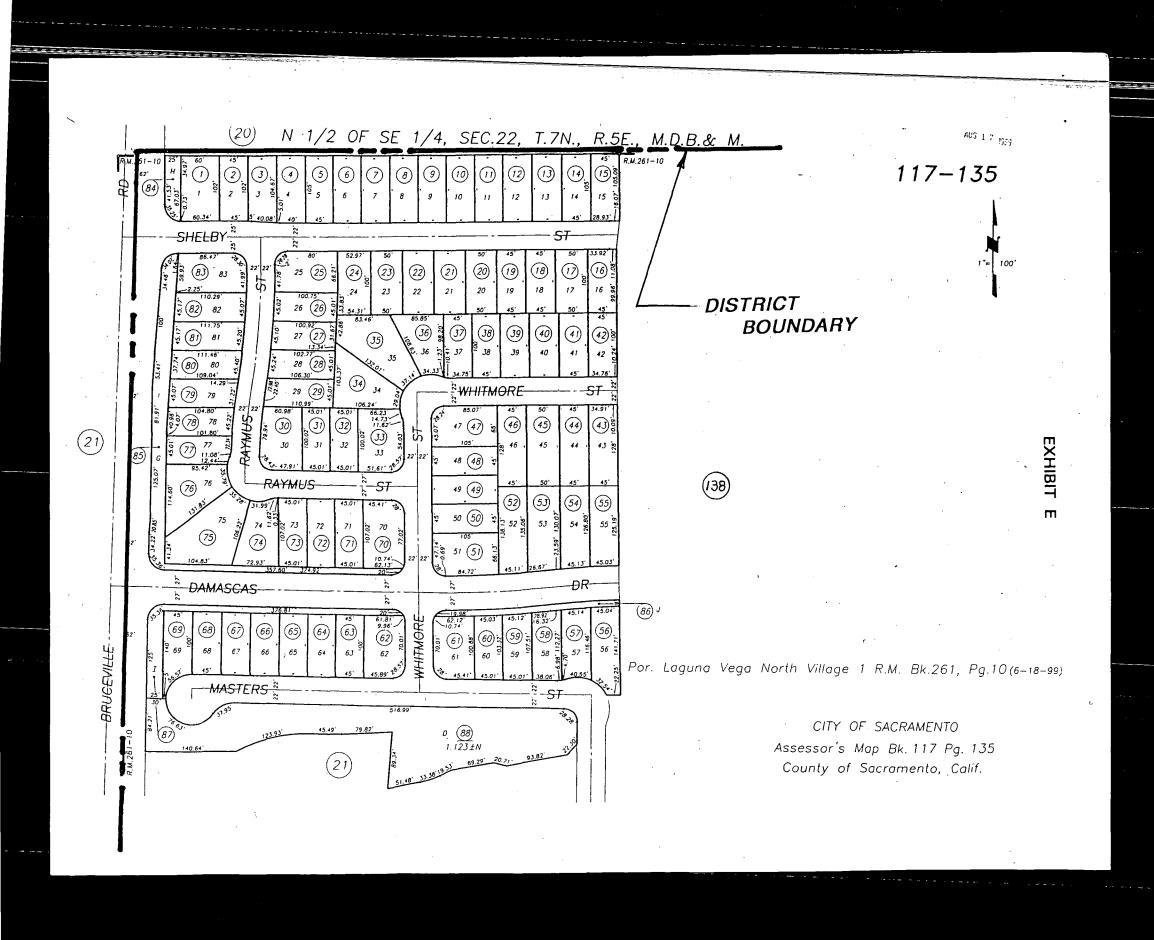

This report includes the following attached exhibits:

EXHIBIT A - Schematic diagram of each subdivision with landscaping improvements.

EXHIBIT B – An estimate of the cost of maintenance for each subdivision.

EXHIBIT E – A diagram showing all of the parcels of real property within this assessment district. The diagram is keyed to Exhibit C by assessment number.

Gary R. Alm Engineer of Work