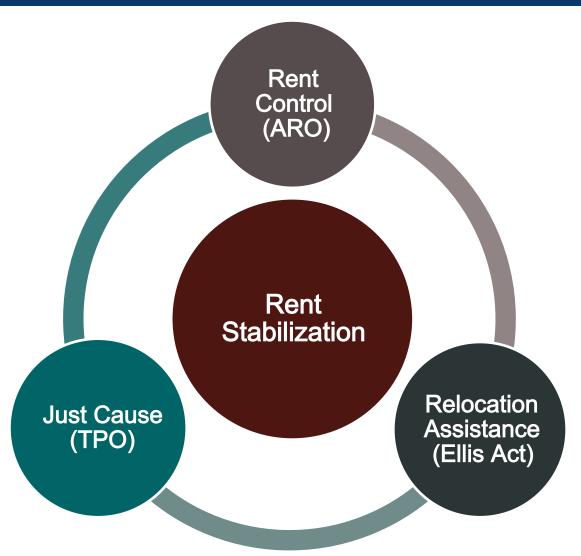

# Interdependencies

#### **Apartment Rent Ordinance (ARO)**

#### **Overview of Tenant Protection Ordinance (TPO)**

- 1 Requires noticing to Tenant and Rent Stabilization Program
- 2 One of the 13 just cause reasons must serve as the basis of the notice of termination

#### **Overview of Ellis Act Ordinance**