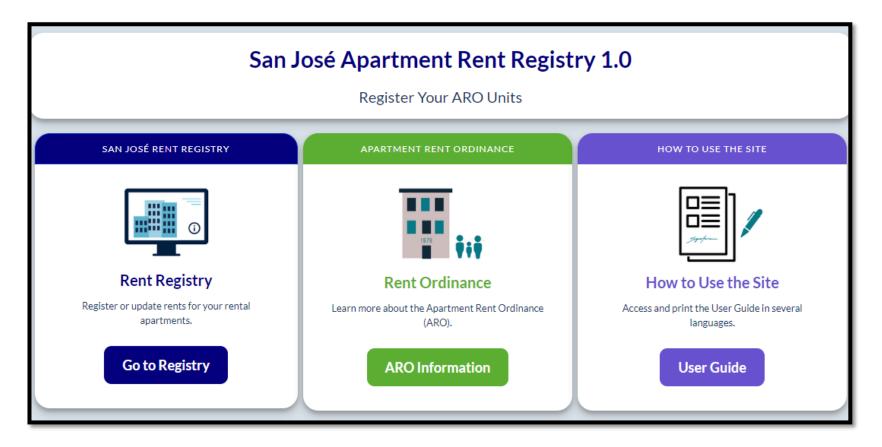

# **Rent Registry Launch**

The registry will be used to collect rent information on rent stabilized units and help monitor rental activity.