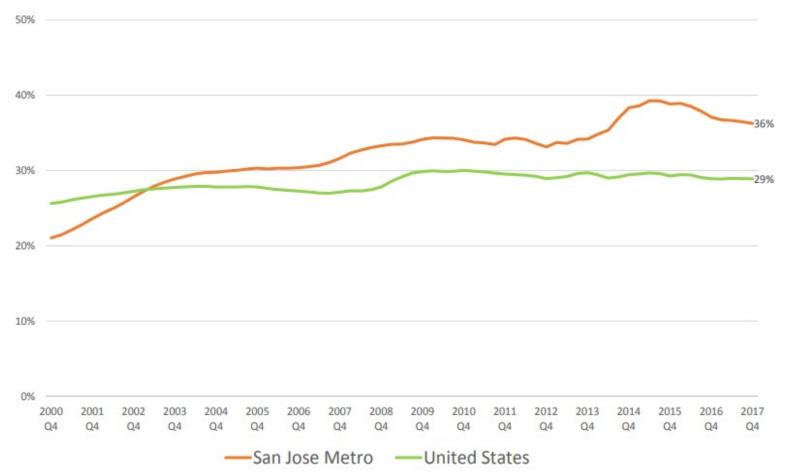

#### San José Renters Spend 36% of their Income on Rent compared to the 29% National Average