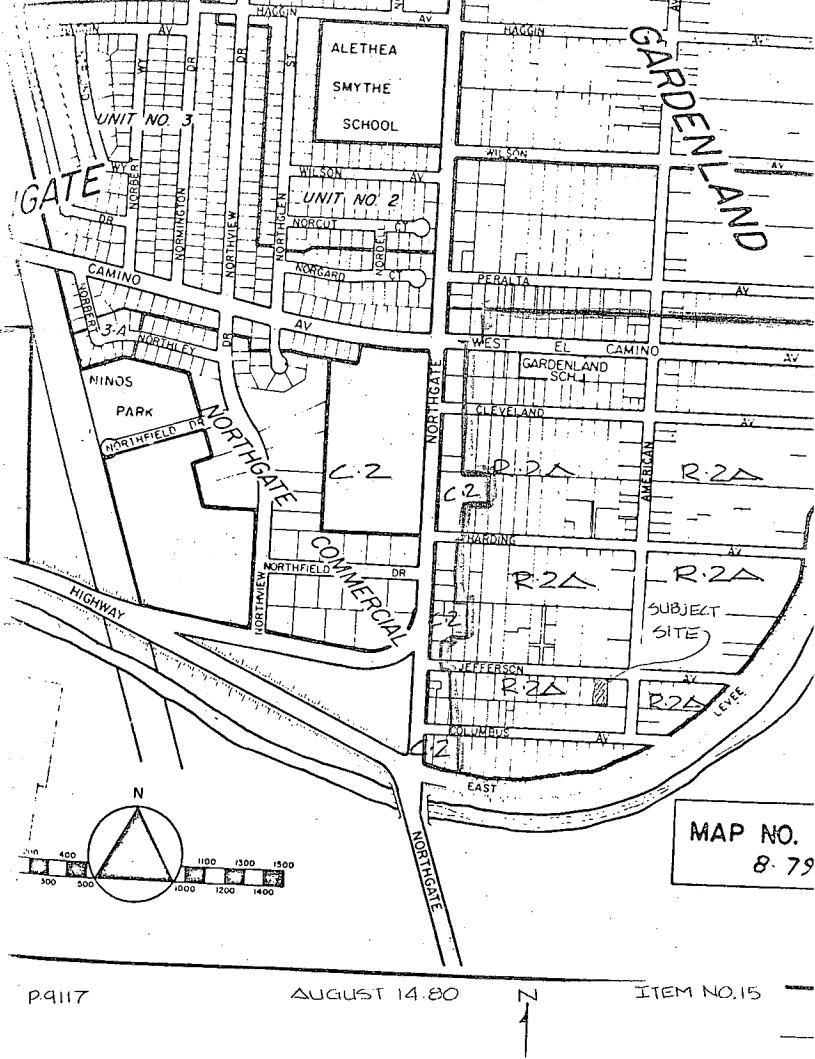

#### BACKGROUND INFORMATION

The project involves an interior lot located on Jefferson Avenue east of Northgate Boulevard. The subject site is vacant and is presently zoned R-2A, Garden Apartment Zone. The current zoning allows the applicant to construct a maximum of three dwelling units. The proposal for the halfplex unit (two units) is more compatible with the single family dwellings in the surrounding neighborhood.

Surrounding Land Use and Zoning:

Single Family; R-2A North: South: Single Family; R-2A

East: Vacant: R-2A

West: Single Family; R-2A

Property Area: 9,570 square feet

Density of Development: 9 units/acre

Height of Building: 16 feet (single story)

The Planning Commission recommended denial of:

- d. Subdivision Modification to waive street improvements on Lot 3.
- (3.) Various requests for property located at 430 Jefferson Avenue. (P-9117) (D1)
  - a. Rezone from R-2A to R-1A.
  - b. Tentative Map to divide 0.2+ acre into 2 parcels.
  - c. Subdivision Modification to waive service connection.
  - 4. Tentative Map to divide 2+ acres into 40 airspace condominium parcels. Loc: 2405 Connie Drive. (P-9115) (D2)