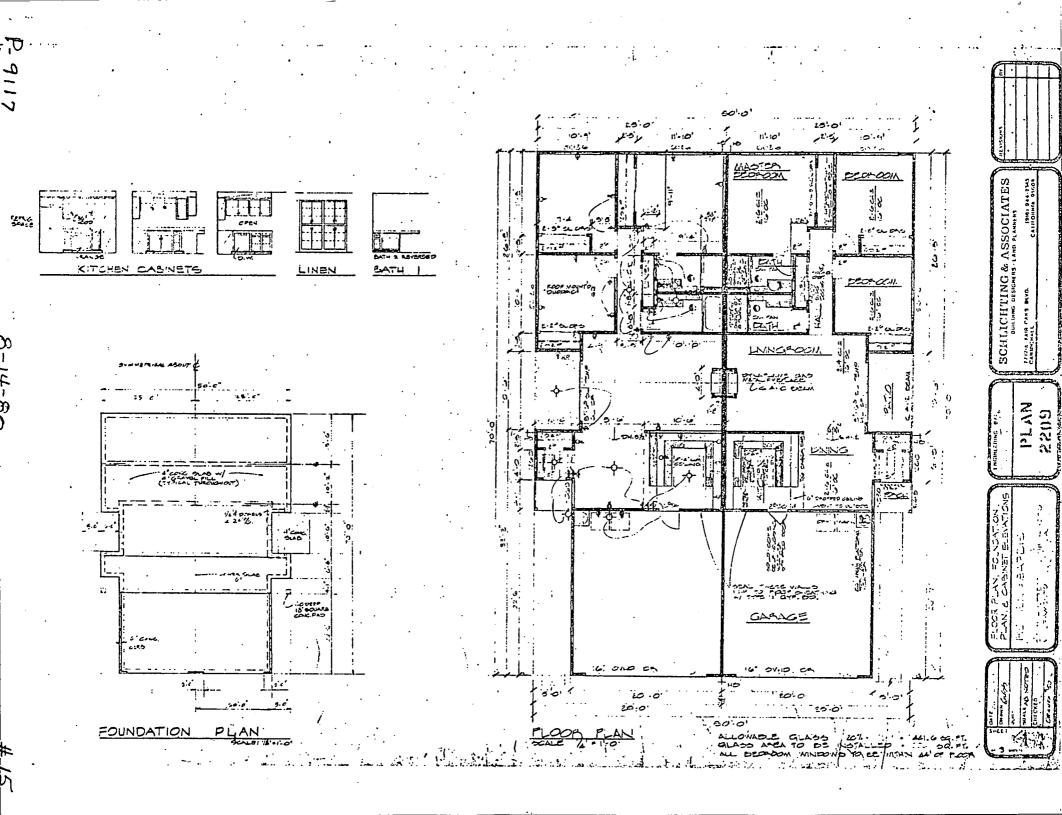

Rough sawn plywood with redwood trim Building Materials:

Topography: Flat Street Improvements: Existing

Existing Utilities: Available to site

School District: North Sacramento Unified

SUBDIVISION REVIEW COMMITTEE RECOMMENDATION: On July 30, 1980, by a vote of 7 ayes, 1 absent, and 1 abstension, the Subdivision Review Committee recommended approval of the tentative map subject to the following conditions:

### STAFF EVALUATION: Staff has the following comments regarding this proposal:

- 1. The subject site is presently zoned R-2A, Garden Apartment zone. Under the current zoning, the applicant is entitled to construct a maximum of three dwelling units on this parcel; the proposed two units appears to be more compatible with surrounding single family dwellings.
- 2. Staff has reviewed the site and building plans and notes that halfplexes will be constructed out of rough sawn plywood with shake roofs.
- 3. The City Water and Sewer Department requests the Subdivision Modification to waive service connections until such time as building permits are obtained. This is to ensure that service hoodups are not left unused for long periods of time and to prevent illegal usage of these service connections.

### Condition - Special Permit

The applicant shall utilize shake roofing on the proposed structures as shown on the plans. (CPC amended to... shake roofing or roofing with texture and some shadow line on the...)