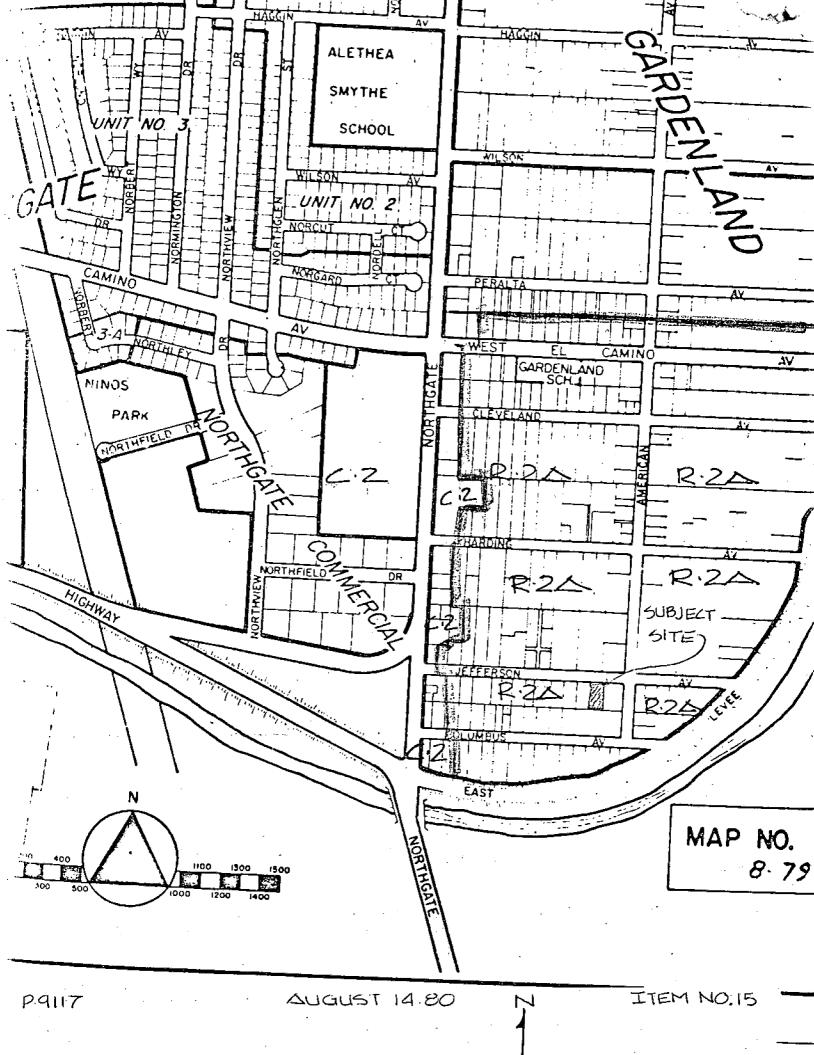

#### BACKGROUND INFORMATION

The project involves an interior lot located on Jefferson Avenue east of Northgate Boulevard. The subject site is vacant and is presently zoned R-2A, Garden Apartment Zone. The current zoning allows the applicant to construct a maximum of three dwelling units. The proposal for the halfplex unit (two units) is more compatible with the single family dwellings in the surrounding neighborhood.

Surrounding Land Use and Zoning:

Single Family; R-2A North: South: Single Family; R-2A

East: Vacant: R-2A

West: Single Family; R-2A

Property Area: 9,570 square feet

Density of Development: 9 units/acre

Height of Building: 16 feet (single story)

The Planning Commission recommended denial of:

- d. Subdivision Modification to waive street improvements on Lot 3.
- (3.) Various requests for property located at 430 Jefferson Avenue. (P-9117) (D1)
  - a. Rezone from R-2A to R-1A.
  - b. Tentative Map to divide 0.2+ acre into 2 parcels.
  - c. Subdivision Modification to waive service connection.
  - 4. Tentative Map to divide 2+ acres into 40 airspace condominium parcels. Loc: 2405 Connie Drive. (P-9115) (D2)