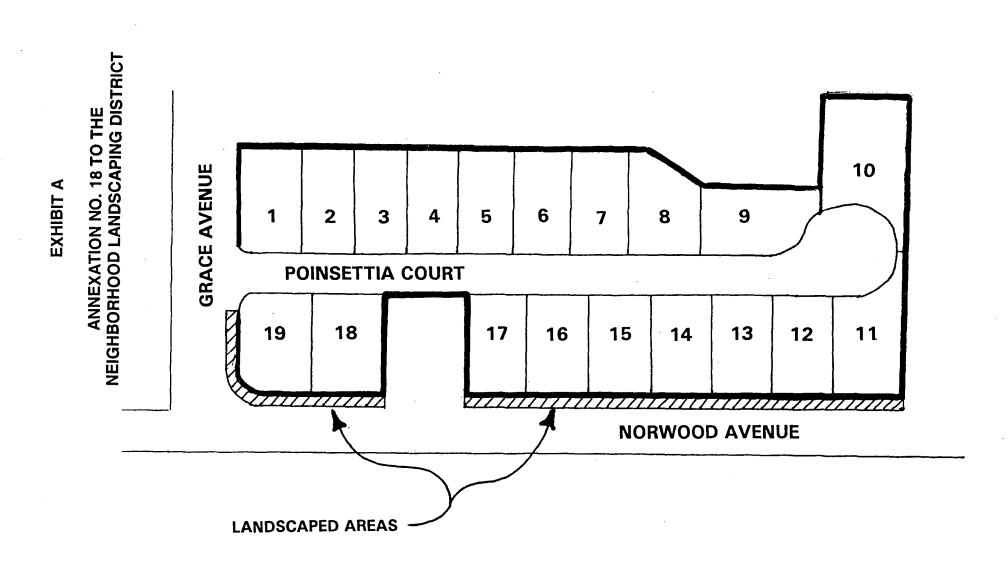

# **EXHIBIT A** く \ LAGUNA VERDE UNIT #2 LAGUNA VERDE JACINTO MAINTÉNANCE AREA LAGUNA PARKWAY BRUCEVILLE ROAD

# MAINTENANCE RIVER AREA MAINTENANCE CARRIAGE ESTATES AREA **ESTATES** EXECUTIVE SACRAMENTO **EXHIBIT A** WINDEMERE ナルイ SHORE 300 20E BEND BEND OHVIS F-L GREENHAVER dintent touted wheel or ₩ OCKEL ξ,