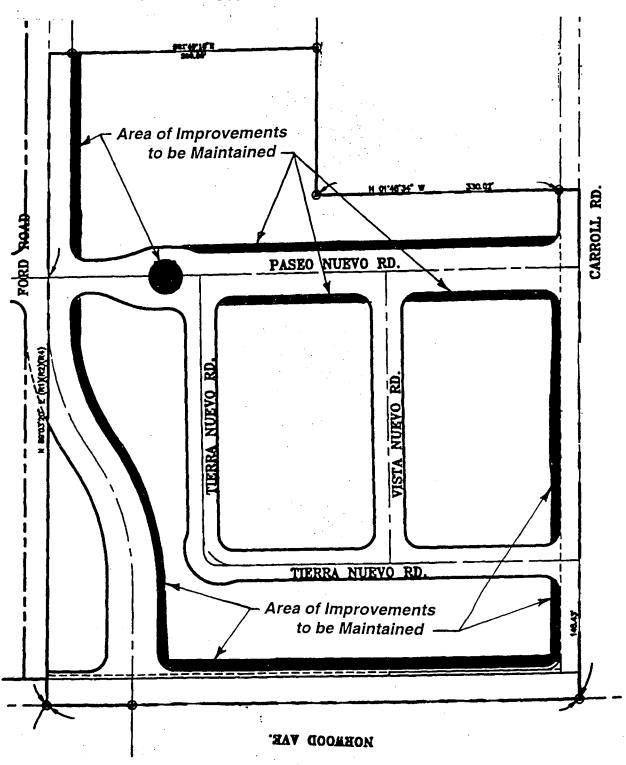

The improvements generally consist of masonry walls; landscaping and irrigation systems for the landscape areas within or adjacent to the residential subdivisions identified on Exhibit A. Maintenance of said improvements will include, but not be limited to, periodic mowing of grass, trimming of trees and shrubs, and fertilizing, together with the regular furnishing of water for irrigation of all plant material, and the repair, maintenance, and replacement of the irrigation system, planted materials, and amenities. Maintenance of masonry walls includes periodic repair as required.

The maintenance is generally described as follows:

The maintenance or servicing or both, of any landscaping, water irrigation, and masonry wall, including (a) repair, removal, or replacement of all or part of any improvement, (b) the provision for the life, growth, health, and beauty of landscaping, including cultivation, irrigation, trimming, spraying, fertilizing, or treating for disease or injury, (c) the removal of trimmings, rubbish, debris, and other solid waste, and (d) the furnishing of water for the irrigation of any landscaping, the operation of any fountains, or the maintenance of any other improvements.