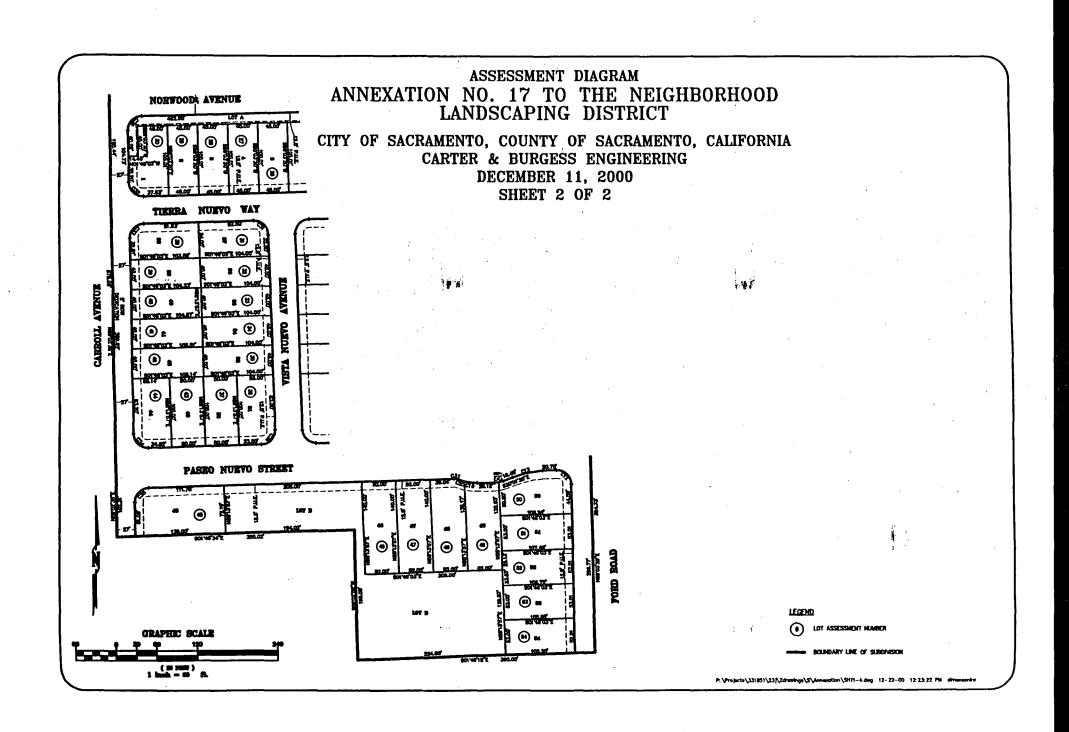

# **EXHIBIT A** く \ LAGUNA VERDE UNIT #2 LAGUNA VERDE JACINTO MAINTÉNANCE AREA LAGUNA PARKWAY BRUCEVILLE ROAD

# MAINTENANCE RIVER AREA MAINTENANCE CARRIAGE ESTATES AREA **ESTATES** EXECUTIVE SACRAMENTO **EXHIBIT A** WINDEMERE ナルイ SHORE 300 20E BEND BEND OHVIS F-L GREENHAVER dintent touted wheel or ₩ OCKEL ξ,

#### **EXHIBIT A**

**EXHIBIT B** COST ESTIMATE F/Y 1994/1995

|                   | Maintenance | Contract       | Annual (2)     | Annexation | Billing        |             |          | Surplus/   |          |
|-------------------|-------------|----------------|----------------|------------|----------------|-------------|----------|------------|----------|
| SUBDIVISION       | Cost (1)    | Administration | Administration | cost       | Administration | Contingency | Subtotal | Deficit(3) | Total    |
| Carriage Estates  | \$5,800     | \$1,475        | \$512          | N/A        | \$267          | 2122        | \$10,176 | (\$2,124)  | \$8,052  |
| Chardonnay        | \$1,000     | \$1,475        | \$512          | N/A        | \$277          | 298         | \$3,562  | \$0        | \$3,562  |
| Colony Brookfield | \$3,900     | \$1,475        | \$512          | N/A        | \$282          | 2364        | \$8,533  | (\$2,366)  | \$6,167  |
| Kelton            | \$5,500     | \$1,475        | \$512          | N/A        | \$304          | 1912        | \$9,703  | (\$1,914)  | \$7,789  |
| Laguna Parkway    | \$6,100     | \$1,795        | \$512          | N/A        | \$355          | 2000        | \$10,762 | (\$733)    | \$10,029 |
| Laguna Verde      | \$5,400     | \$1,475        | \$512          | N/A        | \$298          | 2296        | \$9,981  | (\$697)    | \$9,284  |
| Laguna Verde 2    | \$2,800     | \$1,555        | \$512          | N/A        | \$308          | \$3,000     | \$8,175  | (\$898)    | \$7,277  |
| Regency Place     | \$3,500     | \$1,475        | \$512          | N/A        | \$283          | \$1,569     | \$7,339  | (\$1,577)  | \$5,762  |
| Stonewood         | \$0         | \$0            | \$0            | \$0        |                |             | \$0      |            | \$0      |
| Windemere Estates | \$3,600     | \$1,475        | \$512          | N/A        | \$275          | \$4,011     | \$9,873  | (\$3,413)  | \$6,460  |
| TOTAL             | \$37,600    | \$13,675       | \$4,608        | \$0        | \$2,649        | \$19,572    | \$78,104 | (\$13,722) | \$64,382 |