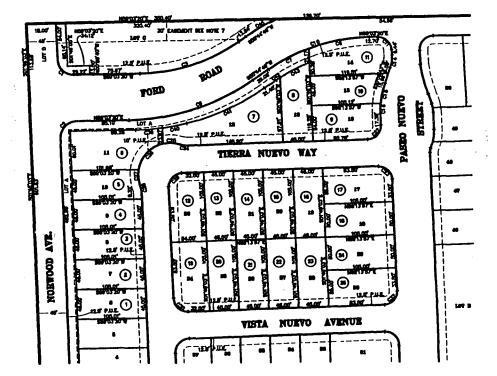

# **EXHIBIT A** く \ LAGUNA VERDE UNIT #2 LAGUNA VERDE JACINTO MAINTÉNANCE AREA LAGUNA PARKWAY BRUCEVILLE ROAD

# MAINTENANCE RIVER AREA MAINTENANCE CARRIAGE ESTATES AREA **ESTATES** EXECUTIVE SACRAMENTO **EXHIBIT A** WINDEMERE ナルイ SHORE 300 20E BEND BEND OHVIS F-L GREENHAVER dintent touted wheel or ₩ OCKEL ξ,

#### **EXHIBIT A**

**EXHIBIT B** COST ESTIMATE F/Y 1994/1995

|                   | Maintenance | Contract       | Annual (2)     | Annexation | Billing        |             |          | Surplus/   |          |
|-------------------|-------------|----------------|----------------|------------|----------------|-------------|----------|------------|----------|
| SUBDIVISION       | Cost (1)    | Administration | Administration | cost       | Administration | Contingency | Subtotal | Deficit(3) | Total    |
| Carriage Estates  | \$5,800     | \$1,475        | \$512          | N/A        | \$267          | 2122        | \$10,176 | (\$2,124)  | \$8,052  |
| Chardonnay        | \$1,000     | \$1,475        | \$512          | N/A        | \$277          | 298         | \$3,562  | \$0        | \$3,562  |
| Colony Brookfield | \$3,900     | \$1,475        | \$512          | N/A        | \$282          | 2364        | \$8,533  | (\$2,366)  | \$6,167  |
| Kelton            | \$5,500     | \$1,475        | \$512          | N/A        | \$304          | 1912        | \$9,703  | (\$1,914)  | \$7,789  |
| Laguna Parkway    | \$6,100     | \$1,795        | \$512          | N/A        | \$355          | 2000        | \$10,762 | (\$733)    | \$10,029 |
| Laguna Verde      | \$5,400     | \$1,475        | \$512          | N/A        | \$298          | 2296        | \$9,981  | (\$697)    | \$9,284  |
| Laguna Verde 2    | \$2,800     | \$1,555        | \$512          | N/A        | \$308          | \$3,000     | \$8,175  | (\$898)    | \$7,277  |
| Regency Place     | \$3,500     | \$1,475        | \$512          | N/A        | \$283          | \$1,569     | \$7,339  | (\$1,577)  | \$5,762  |
| Stonewood         | \$0         | \$0            | \$0            | \$0        |                |             | \$0      |            | \$0      |
| Windemere Estates | \$3,600     | \$1,475        | \$512          | N/A        | \$275          | \$4,011     | \$9,873  | (\$3,413)  | \$6,460  |
| TOTAL             | \$37,600    | \$13,675       | \$4,608        | \$0        | \$2,649        | \$19,572    | \$78,104 | (\$13,722) | \$64,382 |