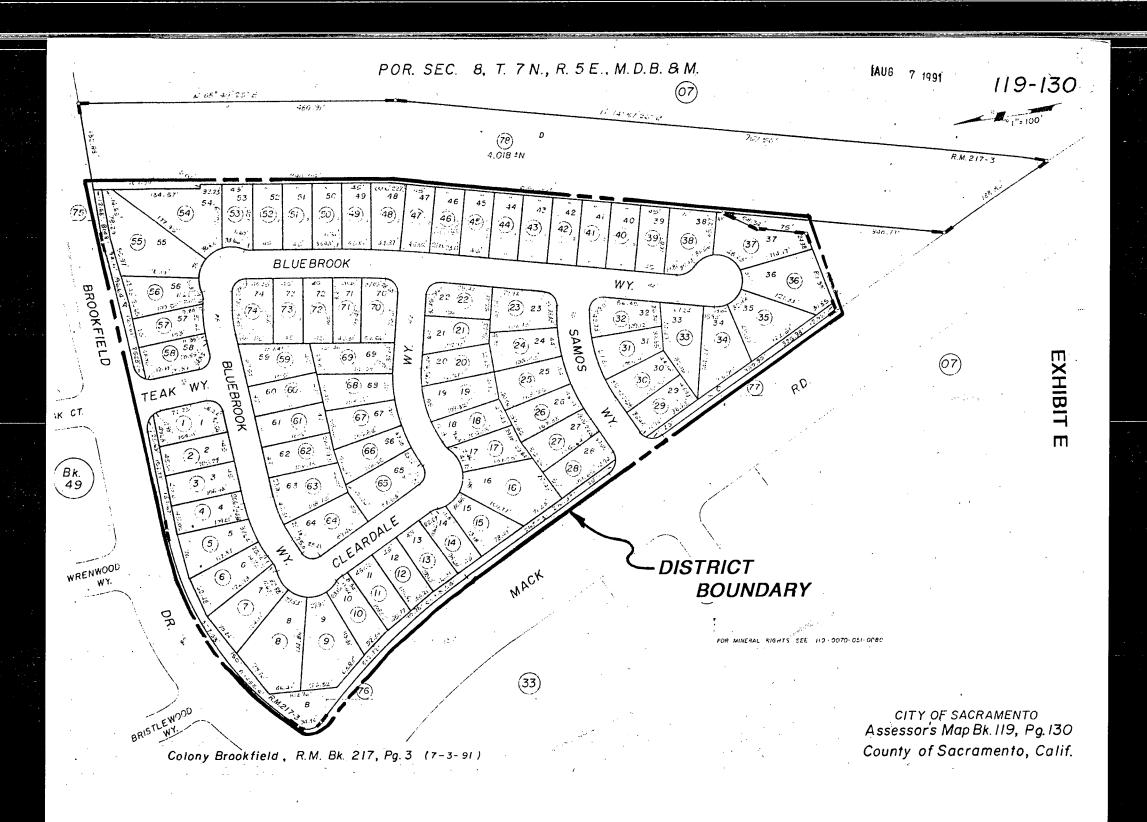

This report includes the following attached exhibits:

EXHIBIT A -- Schematic diagram of each subdivision with landscaping improvements.

EXHIBIT B -- An estimate of the cost of maintenance for each subdivision.

EXHIBIT E -- A diagram showing all of the parcels of real property within this assessment district. The diagram is keyed to Exhibit C by assessment number.

Michael Kashiwagi Engineer of Work