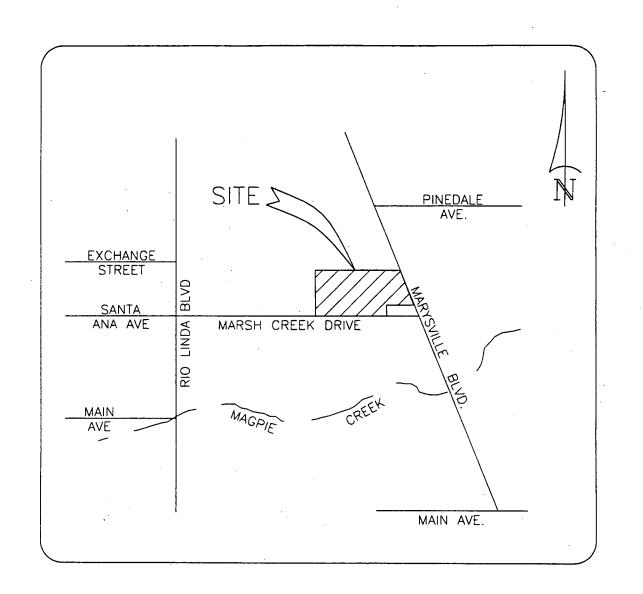

# **EXHIBIT A** く \ LAGUNA VERDE UNIT #2 LAGUNA VERDE JACINTO MAINTÉNANCE AREA LAGUNA PARKWAY BRUCEVILLE ROAD