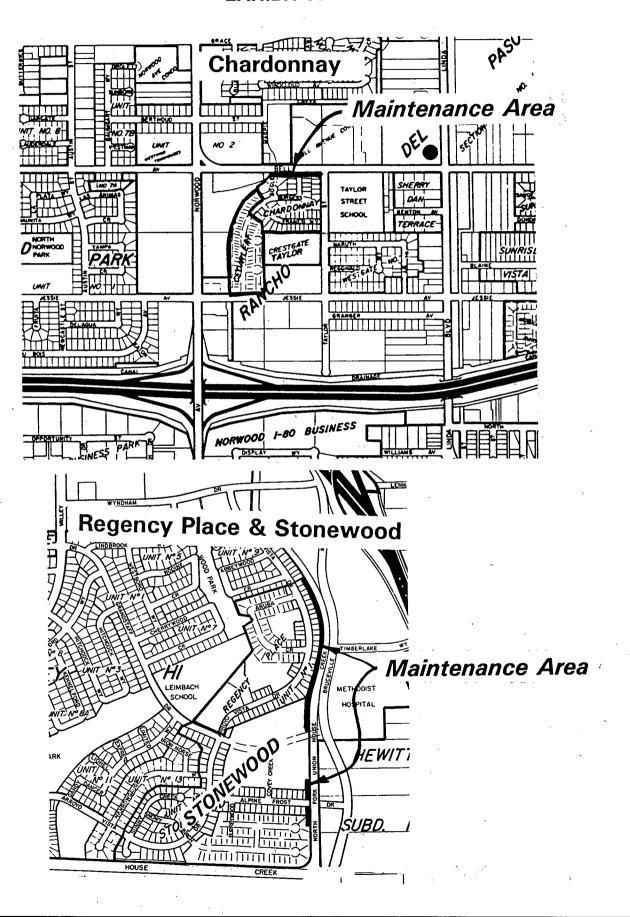

#### **EXHIBIT A**

#### SUBDIVISION LANDSCAPING MAINTENANCE DISTRICT

#### **LOCATION MAP**

- 1 Laguna Verde 1, & 2
- 2 Laguna Parkway
- (3) Colony Brookfield

- (4) Windemere Estates
- (5) Carriage Estates
- (6) Kelton

- (7) Chardonnay
- (8) Regency Place & Stonewood