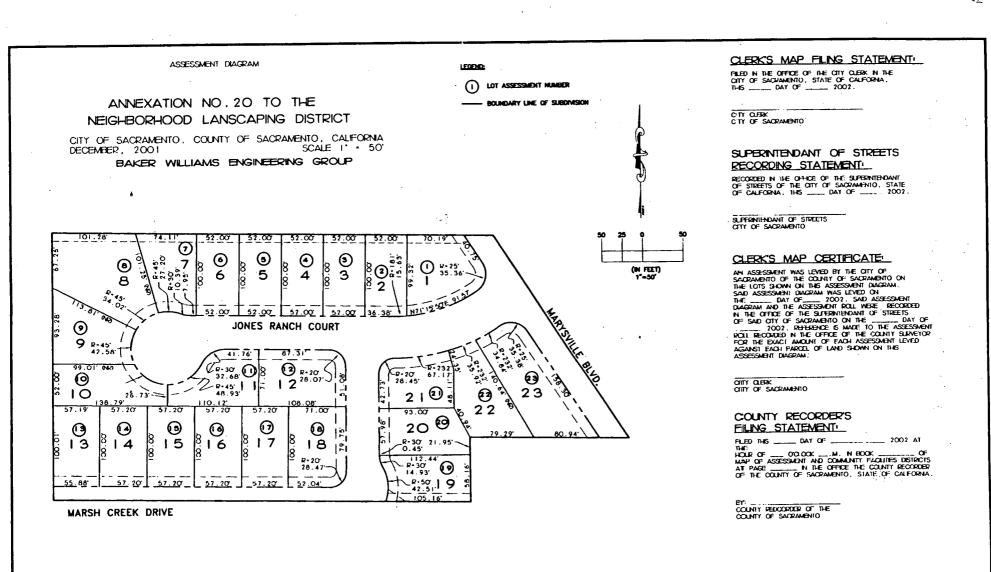

# **EXHIBIT A** く \ LAGUNA VERDE UNIT #2 LAGUNA VERDE JACINTO MAINTÉNANCE AREA LAGUNA PARKWAY BRUCEVILLE ROAD

# MAINTENANCE RIVER AREA MAINTENANCE CARRIAGE ESTATES AREA **ESTATES** EXECUTIVE SACRAMENTO **EXHIBIT A** WINDEMERE ナルイ SHORE 300 20E BEND BEND OHVIS F-L GREENHAVER dintent touted wheel or ₩ OCKEL ξ,

#### **EXHIBIT A**

**EXHIBIT B** COST ESTIMATE F/Y 1994/1995

|                   | Maintenance | Contract       | Annual (2)     | Annexation | Billing        |             |          | Surplus/   |          |
|-------------------|-------------|----------------|----------------|------------|----------------|-------------|----------|------------|----------|
| SUBDIVISION       | Cost (1)    | Administration | Administration | cost       | Administration | Contingency | Subtotal | Deficit(3) | Total    |
| Carriage Estates  | \$5,800     | \$1,475        | \$512          | N/A        | \$267          | 2122        | \$10,176 | (\$2,124)  | \$8,052  |
| Chardonnay        | \$1,000     | \$1,475        | \$512          | N/A        | \$277          | 298         | \$3,562  | \$0        | \$3,562  |
| Colony Brookfield | \$3,900     | \$1,475        | \$512          | N/A        | \$282          | 2364        | \$8,533  | (\$2,366)  | \$6,167  |
| Kelton            | \$5,500     | \$1,475        | \$512          | N/A        | \$304          | 1912        | \$9,703  | (\$1,914)  | \$7,789  |
| Laguna Parkway    | \$6,100     | \$1,795        | \$512          | N/A        | \$355          | 2000        | \$10,762 | (\$733)    | \$10,029 |
| Laguna Verde      | \$5,400     | \$1,475        | \$512          | N/A        | \$298          | 2296        | \$9,981  | (\$697)    | \$9,284  |
| Laguna Verde 2    | \$2,800     | \$1,555        | \$512          | N/A        | \$308          | \$3,000     | \$8,175  | (\$898)    | \$7,277  |
| Regency Place     | \$3,500     | \$1,475        | \$512          | N/A        | \$283          | \$1,569     | \$7,339  | (\$1,577)  | \$5,762  |
| Stonewood         | \$0         | \$0            | \$0            | \$0        |                |             | \$0      |            | \$0      |
| Windemere Estates | \$3,600     | \$1,475        | \$512          | N/A        | \$275          | \$4,011     | \$9,873  | (\$3,413)  | \$6,460  |
| TOTAL             | \$37,600    | \$13,675       | \$4,608        | \$0        | \$2,649        | \$19,572    | \$78,104 | (\$13,722) | \$64,382 |