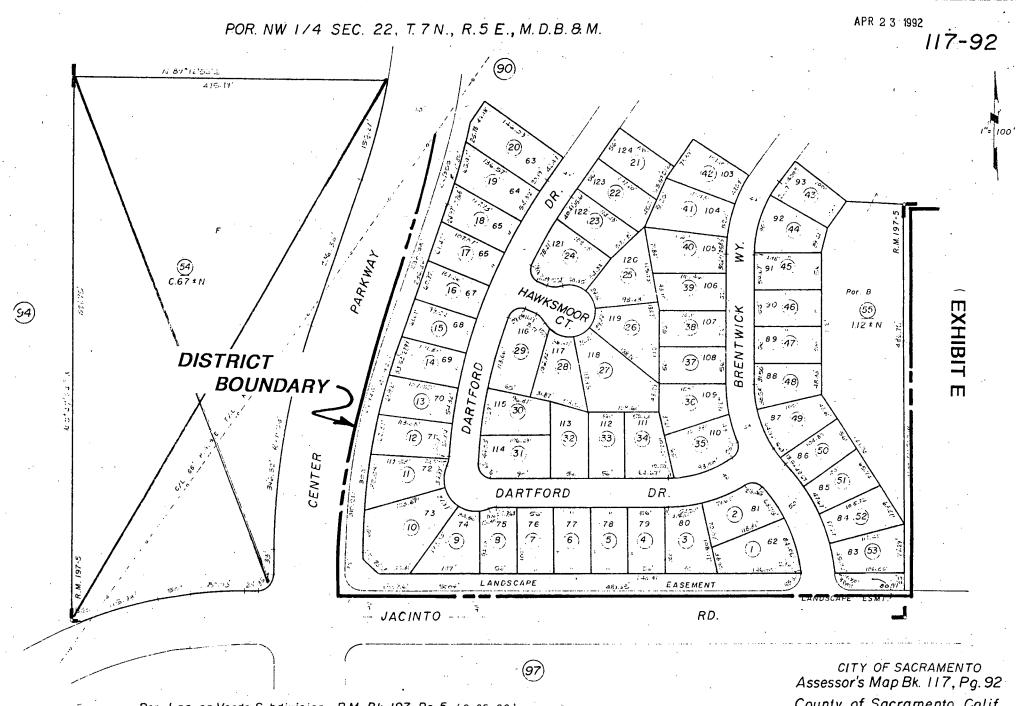

This report includes the following attached exhibits:

EXHIBIT A -- Schematic diagram of each subdivision with landscaping improvements.

EXHIBIT B -- An estimate of the cost of maintenance for each subdivision.

# **EXHIBIT A** く \ LAGUNA VERDE UNIT #2 LAGUNA VERDE JACINTO MAINTÉNANCE AREA LAGUNA PARKWAY BRUCEVILLE ROAD