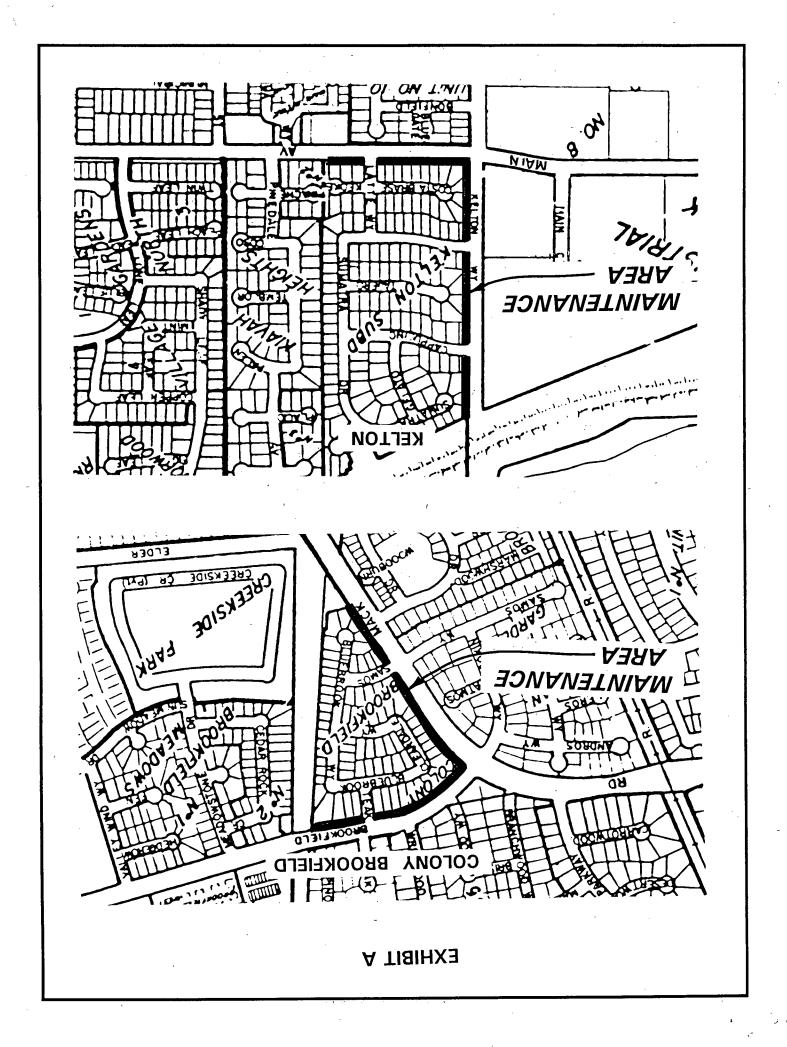

#### **EXHIBIT A**

#### SUBDIVISION LANDSCAPING MAINTENANCE DISTRICT

#### **LOCATION MAP**

- 1 Laguna Verde 1, & 2
- 2 Laguna Parkway
- (3) Colony Brookfield

- (4) Windemere Estates
- (5) Carriage Estates
- (6) Kelton

- (7) Chardonnay
- (8) Regency Place & Stonewood