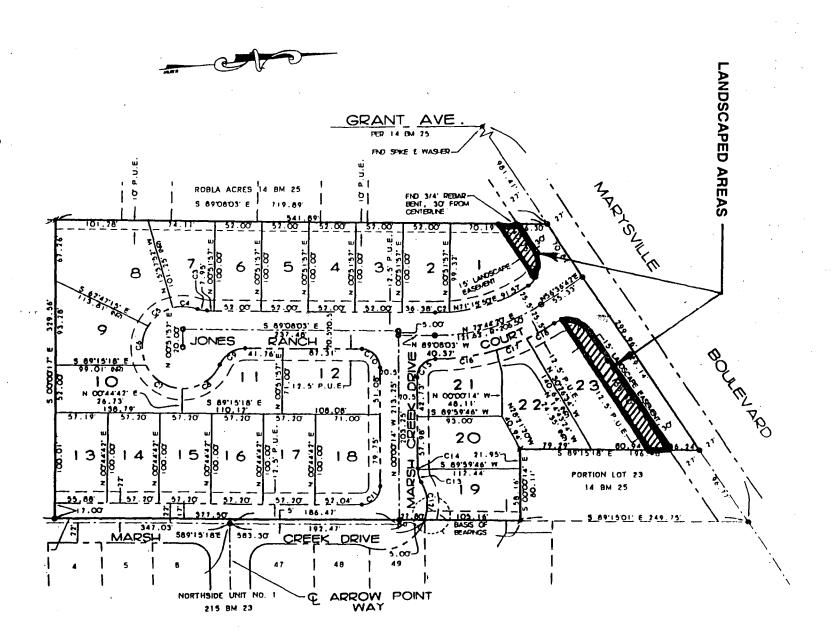

# **EXHIBIT A** く \ LAGUNA VERDE UNIT #2 LAGUNA VERDE JACINTO MAINTÉNANCE AREA LAGUNA PARKWAY BRUCEVILLE ROAD

# MAINTENANCE RIVER AREA MAINTENANCE CARRIAGE ESTATES AREA **ESTATES** EXECUTIVE SACRAMENTO **EXHIBIT A** WINDEMERE ナルイ SHORE 300 20E BEND BEND OHVIS F-L GREENHAVER dintent touted wheel or ₩ OCKEL ξ,

#### **EXHIBIT A**

**EXHIBIT B** COST ESTIMATE F/Y 1994/1995

|                   | Maintenance | Contract       | Annual (2)     | Annexation | Billing        |             |          | Surplus/   |          |
|-------------------|-------------|----------------|----------------|------------|----------------|-------------|----------|------------|----------|
| SUBDIVISION       | Cost (1)    | Administration | Administration | cost       | Administration | Contingency | Subtotal | Deficit(3) | Total    |
| Carriage Estates  | \$5,800     | \$1,475        | \$512          | N/A        | \$267          | 2122        | \$10,176 | (\$2,124)  | \$8,052  |
| Chardonnay        | \$1,000     | \$1,475        | \$512          | N/A        | \$277          | 298         | \$3,562  | \$0        | \$3,562  |
| Colony Brookfield | \$3,900     | \$1,475        | \$512          | N/A        | \$282          | 2364        | \$8,533  | (\$2,366)  | \$6,167  |
| Kelton            | \$5,500     | \$1,475        | \$512          | N/A        | \$304          | 1912        | \$9,703  | (\$1,914)  | \$7,789  |
| Laguna Parkway    | \$6,100     | \$1,795        | \$512          | N/A        | \$355          | 2000        | \$10,762 | (\$733)    | \$10,029 |
| Laguna Verde      | \$5,400     | \$1,475        | \$512          | N/A        | \$298          | 2296        | \$9,981  | (\$697)    | \$9,284  |
| Laguna Verde 2    | \$2,800     | \$1,555        | \$512          | N/A        | \$308          | \$3,000     | \$8,175  | (\$898)    | \$7,277  |
| Regency Place     | \$3,500     | \$1,475        | \$512          | N/A        | \$283          | \$1,569     | \$7,339  | (\$1,577)  | \$5,762  |
| Stonewood         | \$0         | \$0            | \$0            | \$0        |                |             | \$0      |            | \$0      |
| Windemere Estates | \$3,600     | \$1,475        | \$512          | N/A        | \$275          | \$4,011     | \$9,873  | (\$3,413)  | \$6,460  |
| TOTAL             | \$37,600    | \$13,675       | \$4,608        | \$0        | \$2,649        | \$19,572    | \$78,104 | (\$13,722) | \$64,382 |