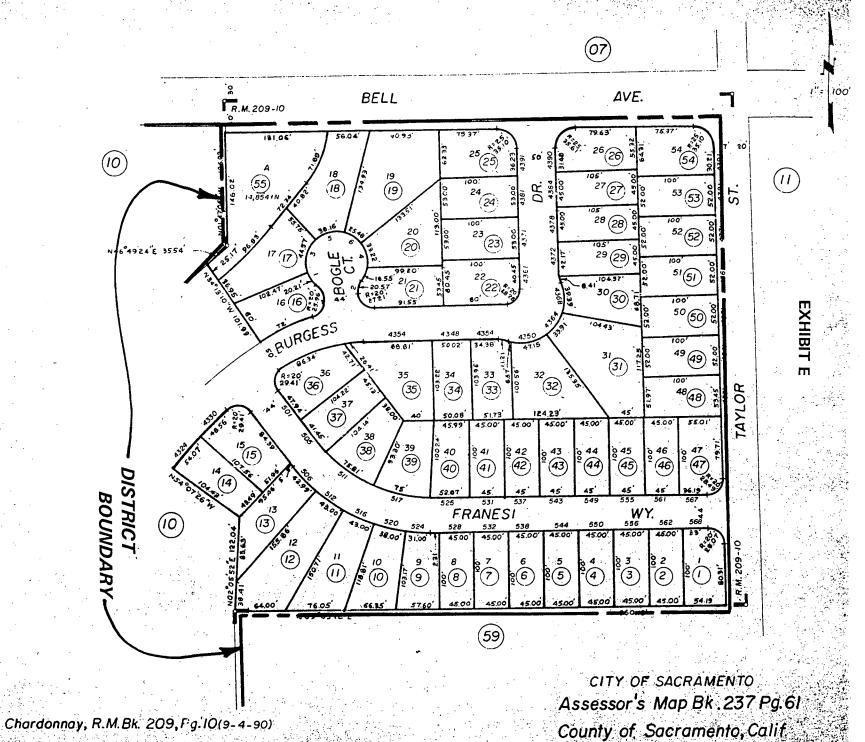

# **EXHIBIT A** く \ LAGUNA VERDE UNIT #2 LAGUNA VERDE JACINTO MAINTÉNANCE AREA LAGUNA PARKWAY BRUCEVILLE ROAD

# MAINTENANCE RIVER AREA MAINTENANCE CARRIAGE ESTATES AREA **ESTATES** EXECUTIVE SACRAMENTO **EXHIBIT A** WINDEMERE ナルイ SHORE 300 20E BEND BEND OHVIS F-L GREENHAVER dintent touted wheel or ₩ OCKEL ξ,

#### **EXHIBIT A**

**EXHIBIT B** COST ESTIMATE F/Y 1994/1995

|                   | Maintenance | Contract       | Annual (2)     | Annexation | Billing        |             |          | Surplus/   |          |
|-------------------|-------------|----------------|----------------|------------|----------------|-------------|----------|------------|----------|
| SUBDIVISION       | Cost (1)    | Administration | Administration | cost       | Administration | Contingency | Subtotal | Deficit(3) | Total    |
| Carriage Estates  | \$5,800     | \$1,475        | \$512          | N/A        | \$267          | 2122        | \$10,176 | (\$2,124)  | \$8,052  |
| Chardonnay        | \$1,000     | \$1,475        | \$512          | N/A        | \$277          | 298         | \$3,562  | \$0        | \$3,562  |
| Colony Brookfield | \$3,900     | \$1,475        | \$512          | N/A        | \$282          | 2364        | \$8,533  | (\$2,366)  | \$6,167  |
| Kelton            | \$5,500     | \$1,475        | \$512          | N/A        | \$304          | 1912        | \$9,703  | (\$1,914)  | \$7,789  |
| Laguna Parkway    | \$6,100     | \$1,795        | \$512          | N/A        | \$355          | 2000        | \$10,762 | (\$733)    | \$10,029 |
| Laguna Verde      | \$5,400     | \$1,475        | \$512          | N/A        | \$298          | 2296        | \$9,981  | (\$697)    | \$9,284  |
| Laguna Verde 2    | \$2,800     | \$1,555        | \$512          | N/A        | \$308          | \$3,000     | \$8,175  | (\$898)    | \$7,277  |
| Regency Place     | \$3,500     | \$1,475        | \$512          | N/A        | \$283          | \$1,569     | \$7,339  | (\$1,577)  | \$5,762  |
| Stonewood         | \$0         | \$0            | \$0            | \$0        |                |             | \$0      |            | \$0      |
| Windemere Estates | \$3,600     | \$1,475        | \$512          | N/A        | \$275          | \$4,011     | \$9,873  | (\$3,413)  | \$6,460  |
| TOTAL             | \$37,600    | \$13,675       | \$4,608        | \$0        | \$2,649        | \$19,572    | \$78,104 | (\$13,722) | \$64,382 |