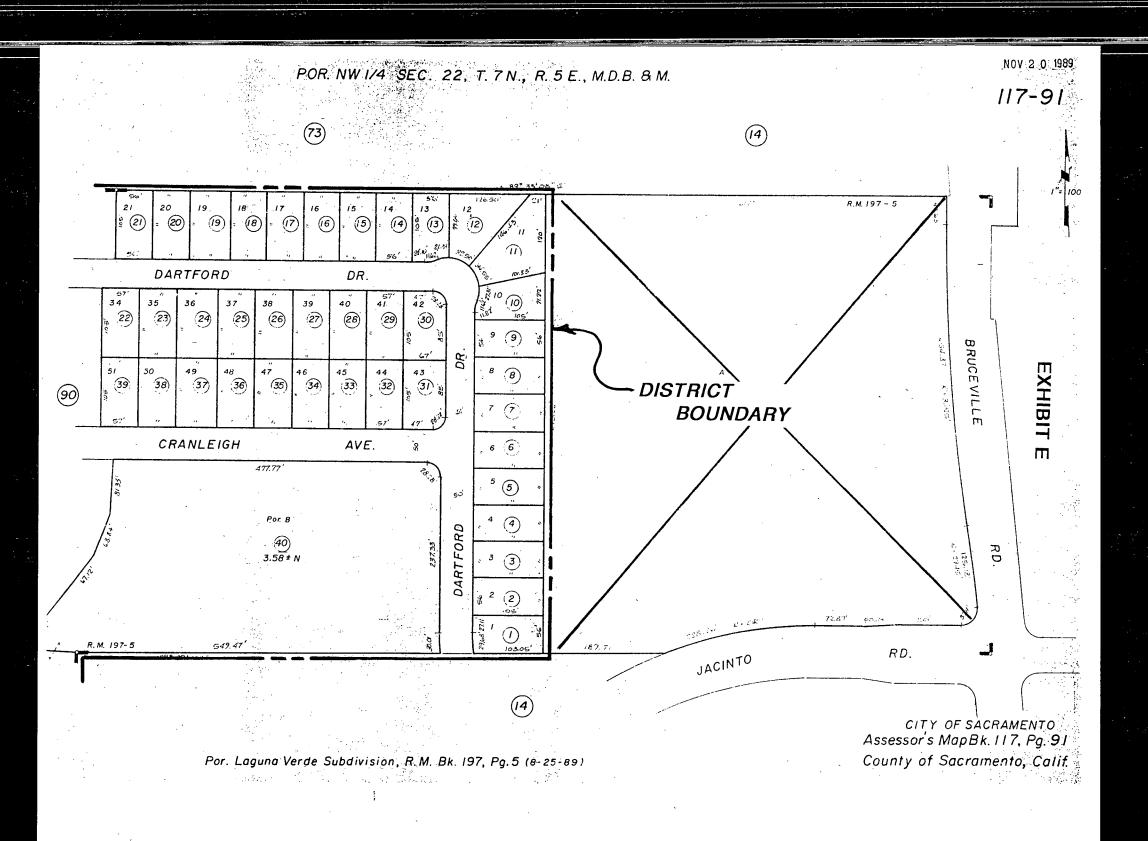

This report includes the following attached exhibits:

EXHIBIT A -- Schematic diagram of each subdivision with landscaping improvements.

EXHIBIT B -- An estimate of the cost of maintenance for each subdivision.

# **EXHIBIT A** く \ LAGUNA VERDE UNIT #2 LAGUNA VERDE JACINTO MAINTÉNANCE AREA LAGUNA PARKWAY BRUCEVILLE ROAD