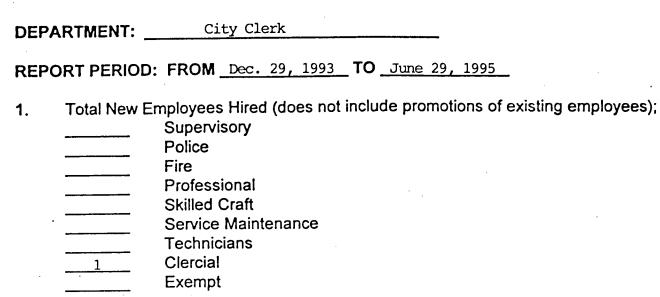

### ANNUAL DEPARTMENT REVIEW - WORKSHEET #1

Of the **new** employees hired, the following shows the number of instances where **minorities** were reachable and hired.

|                     | Minority Was<br><u>Reachable</u> |   | rity Was<br><u>Hired</u>              |       |
|---------------------|----------------------------------|---|---------------------------------------|-------|
| Superviser          |                                  | # | %                                     |       |
| Supervisory         |                                  |   |                                       |       |
| Police              |                                  |   | •                                     |       |
| Fire                | • • •                            | < | · · · · · · · · · · · · · · · · · · · | · · · |
| Destantional        | -                                |   |                                       |       |
| Skilled Craft       |                                  |   | -                                     | •     |
| Service Maintenance |                                  |   |                                       |       |
| Technicians         |                                  |   |                                       |       |
| Clerical            | 1                                | 1 | 100%                                  |       |
| Exempt              |                                  |   |                                       |       |