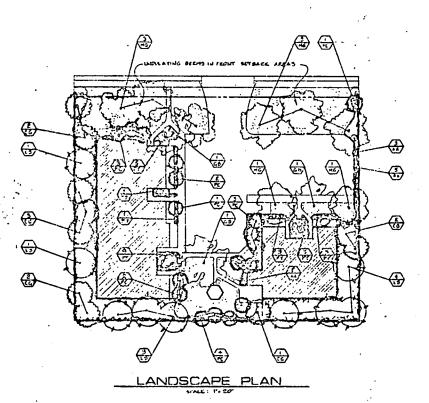

#### STAFF EVALUATION:

Staff has the following concerns and comments with regard to this project:

- 1. Since there are less than 20 units, the project is not subject to compliance with solar regulations. Staff would encourage the applicant to contact SMUD or PG & E for assistance in designing energy efficient dwellings regardless of unit orientation. As of July, 1982, the State's Building Codes will encorporate stringent policies for energy efficiency which the applicant should be aware of. Such conservation features as R-30 ceiling and attic insulation, R-19 wall insulation, heat pumps for central heat and air, dual pain windows, removable shade screens to cover windows and sliding doors, and "polycel-one" weatherization caulking should be considered.
- 2. Staff has no objection to the Special Permit. The density of development is appropriate for the R-3 zone and the request is necessary for individual unit ownership.
- 3. A detailed landscaping and irrigation plan including a shading diagram will be required prior to issuance of building permits. This diagram must demonstrate 50% shading of the surfaced area within 15 years of establishment.
- 4. The submitted plans indicate straight-run stairways on the "B" models. Staff suggests these stairways be redesigned as an "L"-shaped stairway. The "L" shape stairs will not protrude significantly into the open space areas.
- 5. The submitted elevations indicate the roofing material as asphalt composition. To improve the appearance of the structure, staff suggests that the roofing material be a medium wood shake or equivalent aluminum, concrete, or other imitation shakes or tile, and subject to the Planning Director's approval.
- 6. The Planning and Community Services Departments have determine that .017 acres of land will be required for parkland dedication purposes and that fees will

### CONDITIONS - SPECIAL PERMIT:

- A detailed landscaping and irrigation plan indicating a variety of plants, including ground cover, one to five gallon shrubs and five to 15 gallon trees, shall be provided for Planning Director review and approval prior to issuance of building permits. Plans shall also demonstrate 50% shading of surfaced area within 15 years of establishment.
- 2. The stairway to the second story Model B units shall be redesigned as an "L" shaped stairway and be approved by the Planning Director.
- Roofing materials shall be a medium wood shake or equivalent aluminum, concrete or other imitation shakes or tile and subject to Planning Director approval.

Item No. 12 October 22, 1981 P-9538

| PLANT LIST           |          |                             |                                                                                               |                                                                                                     |  |  |
|----------------------|----------|-----------------------------|-----------------------------------------------------------------------------------------------|-----------------------------------------------------------------------------------------------------|--|--|
| Kny                  | AMT.     | 217.5                       |                                                                                               | COMMON HAME                                                                                         |  |  |
| 60<br>60<br>10<br>10 | 9 9      | 15 e c.<br>15 e c<br>15 e c | CUPRESSUS BLADEA GINIGO BINDDA LIGUIDAMBER STREPACIFLUA MAGNOLIA GRANIFUOPA PINUS CANACIENSIS | ARIZONA CYPRESS<br>MAIDENHAIR TREE<br>AMERICAN SWIEET GUM<br>SWIHERN PRAGNONA<br>CANARY ISLAND PINE |  |  |
| 22                   | 35<br>35 |                             | AGAMATHUS AFRICANUS<br>PITOSPORUM TOURPOLIUM                                                  | SHIE LILY OF THE MILE                                                                               |  |  |
| _                    | ننب      |                             | GPOUND COVER-<br>HISDERA HELIX HAHNII (FLATS)<br>TURP (600)                                   | Hanus My Plant IE oc.<br>'Kentucky bluegrams min                                                    |  |  |