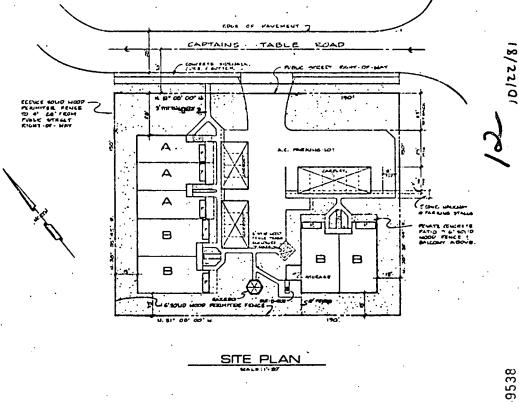

LOCATION: South side of Captains Table Road, West of Riverside Blvd.

PROPOSAL: The applicant is requesting the necessary entitlements to develop a 14 units condominium on .65± acres of land located in the R-3 Light Density Multiple Family Zone.

#### PROJECT INFORMATION:

1974 General Plan Designation: Residential

1965 Sutterville Heights

Community Plan Designation: Multiple Family Residential

Existing Zoning of Site: R-3

Existing Land Use of Site: Vacant

Surrounding Land Use and Zoning:

North: Vacant; R-3
South: Residential; R-3
East: Vacant; R-1
West: Apartments; R-3

Parking Provided: 20
Parking Ratio: 1.4/1

Property Dimensions: 150' x 190'
Property Area: 28,500 Sq. Ft.
Density of Development: 21.5 units per acre

Square Footage of Building: 762 Sq. Ft. to 1,064 Sq. Ft.

North/South Orientation: 0
Topography: Flat

Street Improvements: To be provided Utilities To be provided

Building Height: 29 Feet Exterior Building Material: Wood