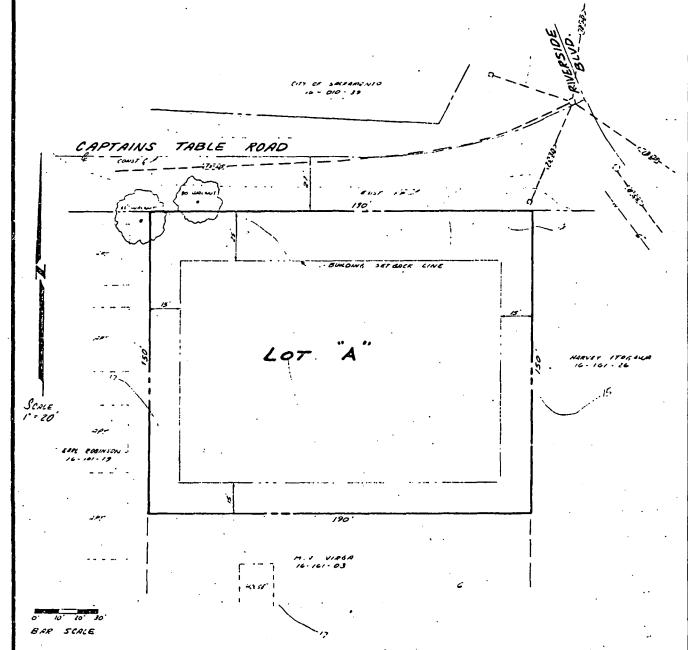

LOCATION: South side of Captains Table Road, West of Riverside Blvd.

PROPOSAL: The applicant is requesting the necessary entitlements to develop a 14 units condominium on .65± acres of land located in the R-3 Light Density Multiple Family Zone.

Surrounding Land Use and Zoning:

North: Vacant; R-3
South: Residential; R-3
East: Vacant; R-1
West: Apartments; R-3

Parking Provided: 20
Parking Ratio: 1.4/1

Property Dimensions: 150' x 190'
Property Area: 28,500 Sq. Ft.
Density of Development: 21.5 units per acre

Square Footage of Building: 762 Sq. Ft. to 1,064 Sq. Ft.

North/South Orientation: 0
Topography: Flat

Street Improvements: To be provided Utilities To be provided

Building Height: 29 Feet Exterior Building Material: Wood

- a. Provide standard subdivision improvements pursuant to Section 40.811 of the City Code (may require offsite water extension);
- b. Prepare a sewer and drainage study for the review and approval of the City Engineer;
- c. Name the streets to the satisfaction of the Planning Director;
- d. Pursuant to City Code Section 40.1302 (Parkland Dedication), the applicant shall submit to the City an appraisal of the property to be subdivided and pay the required parkland dedication in-lieu fees. The appraisal shall be dated not more than 90 days prior to the filing of the final map;
- e. Right-of-way study and dedication required for Captain's Table Road. The required dedication will be determined by the right-of-way study;
- f. Bonds, private contract and engineering fees for improvements required.

#### CONDITIONS - TENTATIVE MAP:

- Provide standard subdivision improvements pursuant to section 40.811 of the City Code (may require offsite water extension);
- 2. Prepare a sewer and drainage study for the review and approval of the City Engineer;
- 3. Name the streets to the satisfaction of the Planning Department;
- 4. Pursuant to City Code Section 40.1302 (Parkland Dedication), the applicant shall submit to the City an appraisal of the property to be subdivided and pay the required parkland dedication in-lieu fees. The appraisal shall be dated not more than 90 days prior to the filing of the final map;
- Right-of-way study and dedication required for Captain's Table Road. required dedication will be determined by the right-of-way study;
- Bonds, private contract and engineering fees for improvements required.