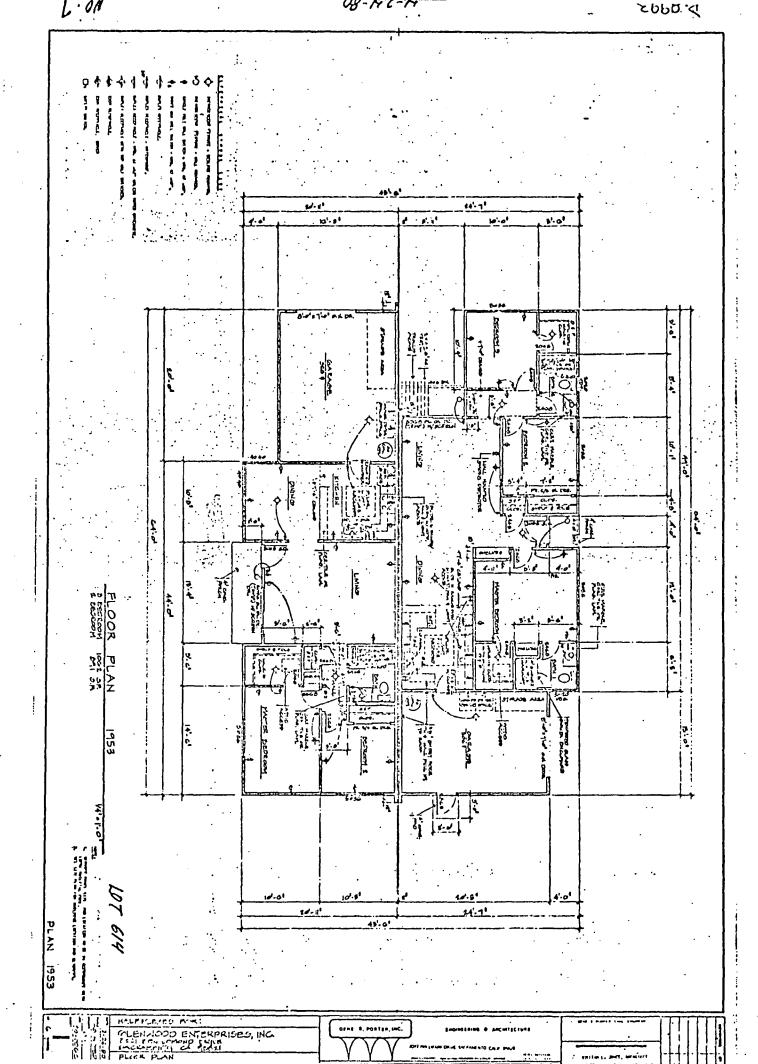

#### SUMMARY

The applicant is requesting the necessary entitlements in order to develop 12 half-plex units. The half-plex units will be constructed on vacant corner lots that are located within the Glenwood Park Unit 4 Subdivision. The staff and Planning Commission recommend approval of the entitlements subject to conditions. The Planning Commission also approved a special permit to allow the half-plex units.