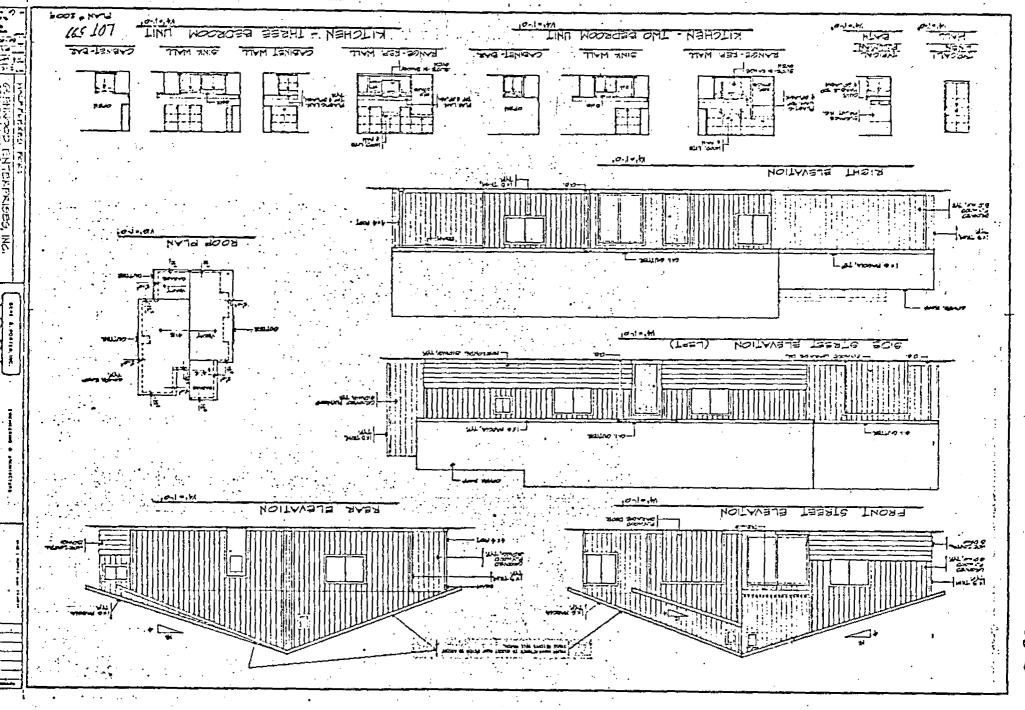

A resident of the neighborhood appeared at the Planning Commission meeting and expressed concern with the type and design of the proposed dwelling units. The Planning Commission required, as a condition of the special permit, that the applicant vary the front yard elevations with a variety of materials including wood, stucco, brick and/or stone veneers.

The applicant has submitted revised plans that have addressed the Planning Commission's concerns expressed in the report and staff is presently reviewing these with the applicant.

APPROVED
BY THE CITY COUNCIL