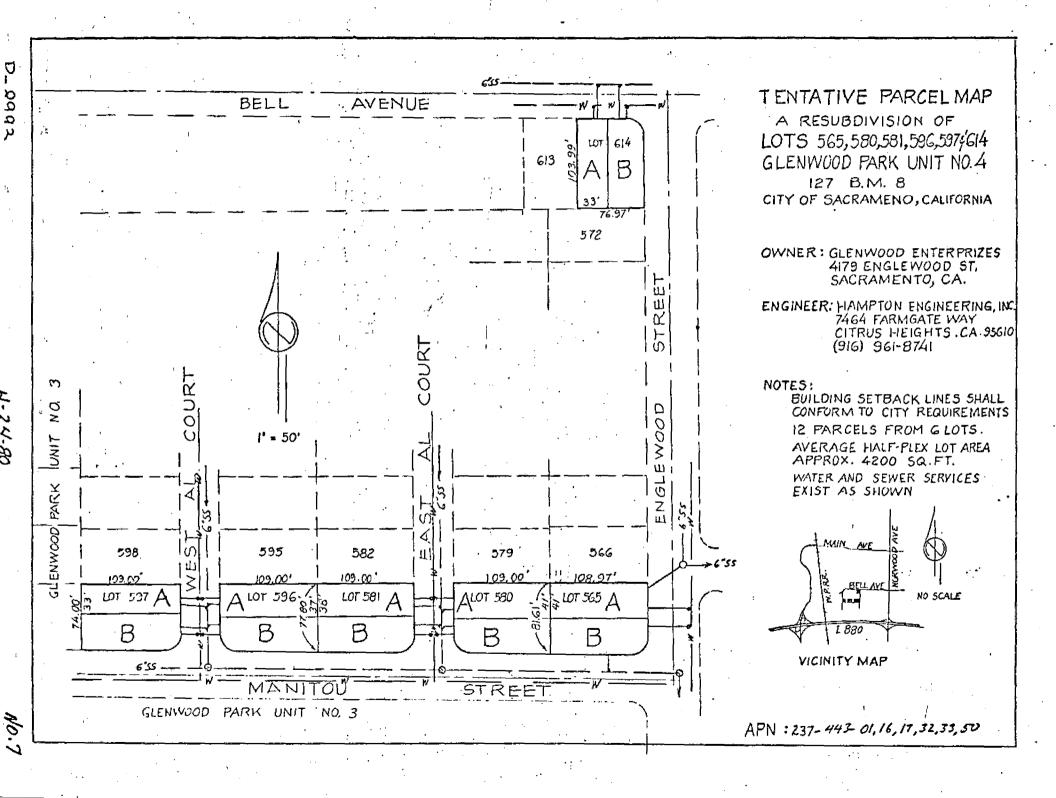

#### SUMMARY

The applicant is requesting the necessary entitlements in order to develop 12 half-plex units. The half-plex units will be constructed on vacant corner lots that are located within the Glenwood Park Unit 4 Subdivision. The staff and Planning Commission recommend approval of the entitlements subject to conditions. The Planning Commission also approved a special permit to allow the half-plex units.

SUBJECT:

- Rezone one acre from Single Family (R-1) to Townhouse (R-1A)
- 2. Tentative Map (P-8993)

LOCATION:

The southwest corner of Bell Avenue and Englewood Street; the northwest corner of Manitou and Englewood Streets; the northwest and northeast corners of Manitou Street and East Al Court; the northwest and northeast corners of Manitou Street and West Al Court