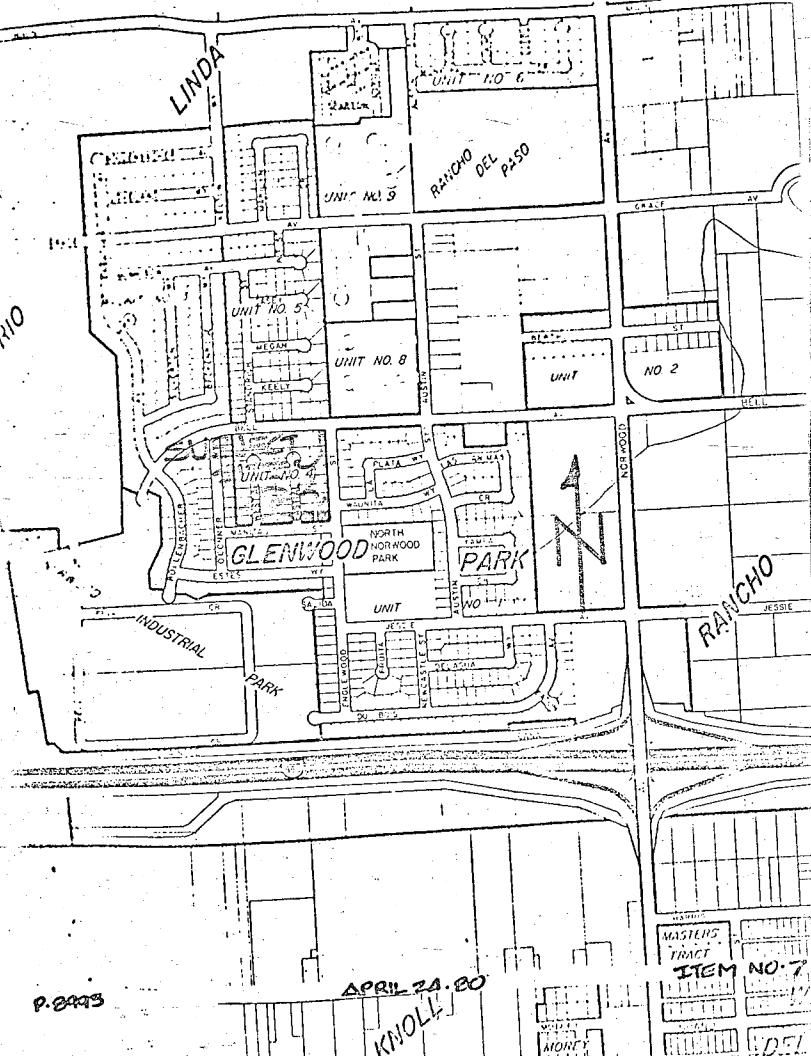

SUBJECT:

- Rezone one acre from Single Family (R-1) to Townhouse (R-1A)
- 2. Tentative Map (P-8993)

LOCATION:

The southwest corner of Bell Avenue and Englewood Street; the northwest corner of Manitou and Englewood Streets; the northwest and northeast corners of Manitou Street and East Al Court; the northwest and northeast corners of Manitou Street and West Al Court

#### BACKGROUND INFORMATION

The General Plan and the North Norwood Community Plan designate this area for residential uses. Staff does not have any objection to the proposed use as the zoning ordinance currently permits duplexes on corner lots without any special entitlements. The proposed half-plexes do not represent any more intensive land use than currently permitted. Also, the proposal offers an additional housing type for this area.