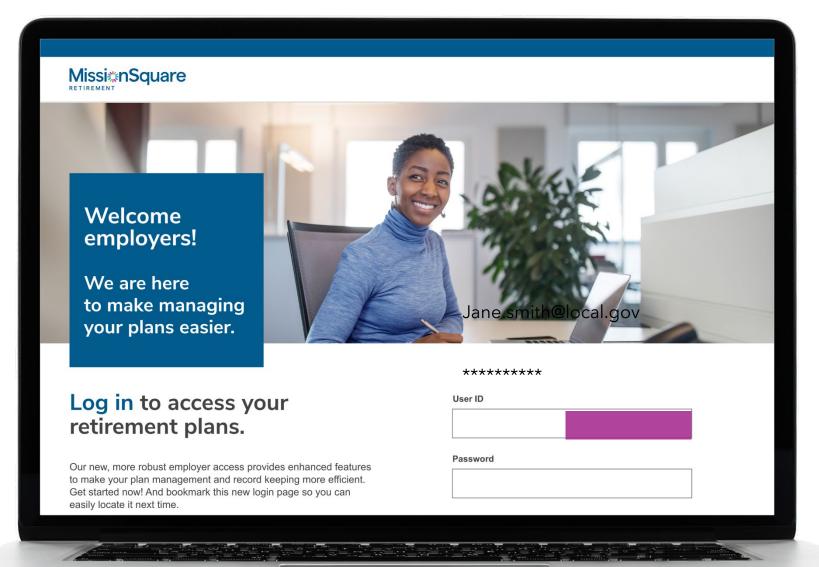

### **Upgraded with Participants in Mind**

Missi\*nSquare

Welcome! We are here to help you achieve your financial goals.

Sign in to conveniently manage your account.

While logged in, check out the Financial Wellness Center — designed for you — and explore the many tools and resources to help you achieve your saving goals.

Getting started? Begin here.

| Forgot username? |  |
|------------------|--|
| Password         |  |

Forgot password?