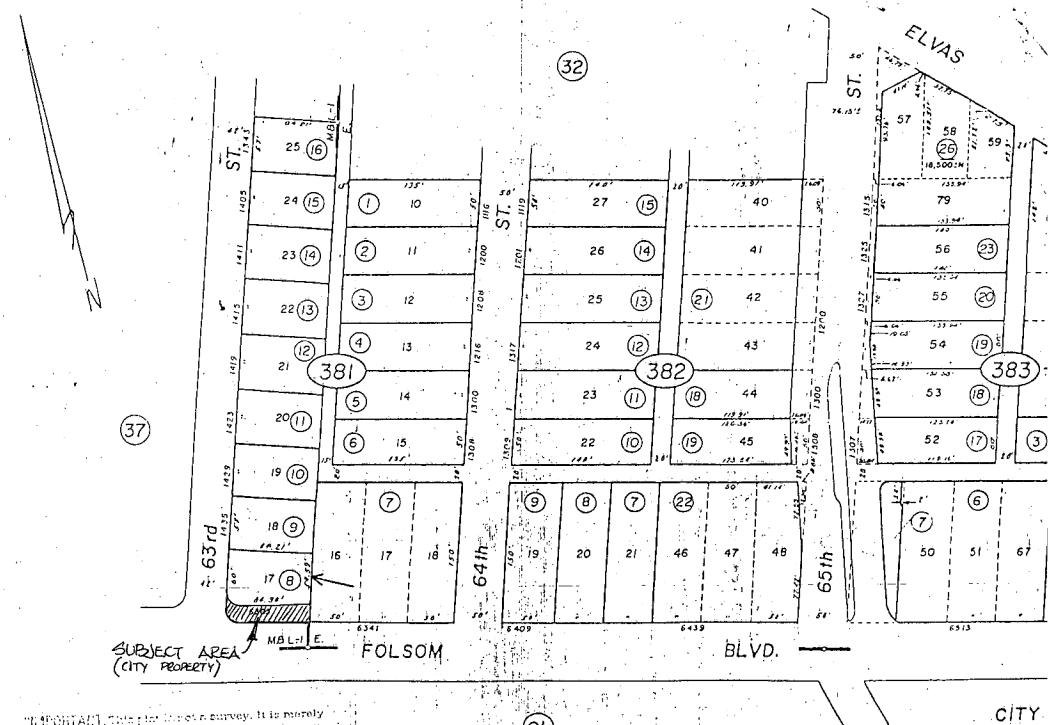

#### BACKGROUND:

The area for which this request is being made consists of an area adjacent to City address 6305 Folsom Boulevard. An area approximately 21'x 85' which has an existing 4'x 6" planter and asphalt paving.

"MAPOHTAIT That the land a convey, it is morely furnished as a convenience to locale the land in relation to adjoining at their and other lands and not to guarantee any dimensions, distances, bearings, or

(01

Assesso

## Adopted by The Sacramento City Council on date of

| RESOI                                                                   | UTION GRANTING                                            | REVOCABLE                     | ENCROACHMEN'                   | T TO:              |          |  |
|-------------------------------------------------------------------------|-----------------------------------------------------------|-------------------------------|--------------------------------|--------------------|----------|--|
| GLORIA LEE, ET AL                                                       |                                                           |                               |                                |                    |          |  |
|                                                                         | •                                                         |                               |                                |                    |          |  |
| BE IT RESOLVED                                                          | BY THE COUNCIL                                            | OF THE CIT                    | Y OF SACRAM                    | ENTO:              |          |  |
| That                                                                    | a revocable end                                           | croachment                    | permit for                     | the purpo          | se of    |  |
| documenting existing Landscape Planter and Parking Lot on City property |                                                           |                               |                                |                    |          |  |
| is hereby grant                                                         | ed to GLOR                                                | IA LEE, ET AI                 | J                              |                    | whose    |  |
| address is as f                                                         | ollows: P.O.                                              | Box 160147,                   | Sacramento. C                  | <u>95816.</u>      | <u> </u> |  |
| . The e                                                                 | encroachment are                                          | ea is descr                   | ibed as fol                    | lows:              |          |  |
| approxi                                                                 | a adjacent to City<br>mately 21'x 85' wh<br>whalt paving. | address 6305<br>ich has an ex | Folsom Blvd.<br>xisting 4'x 6" | An area<br>planter |          |  |