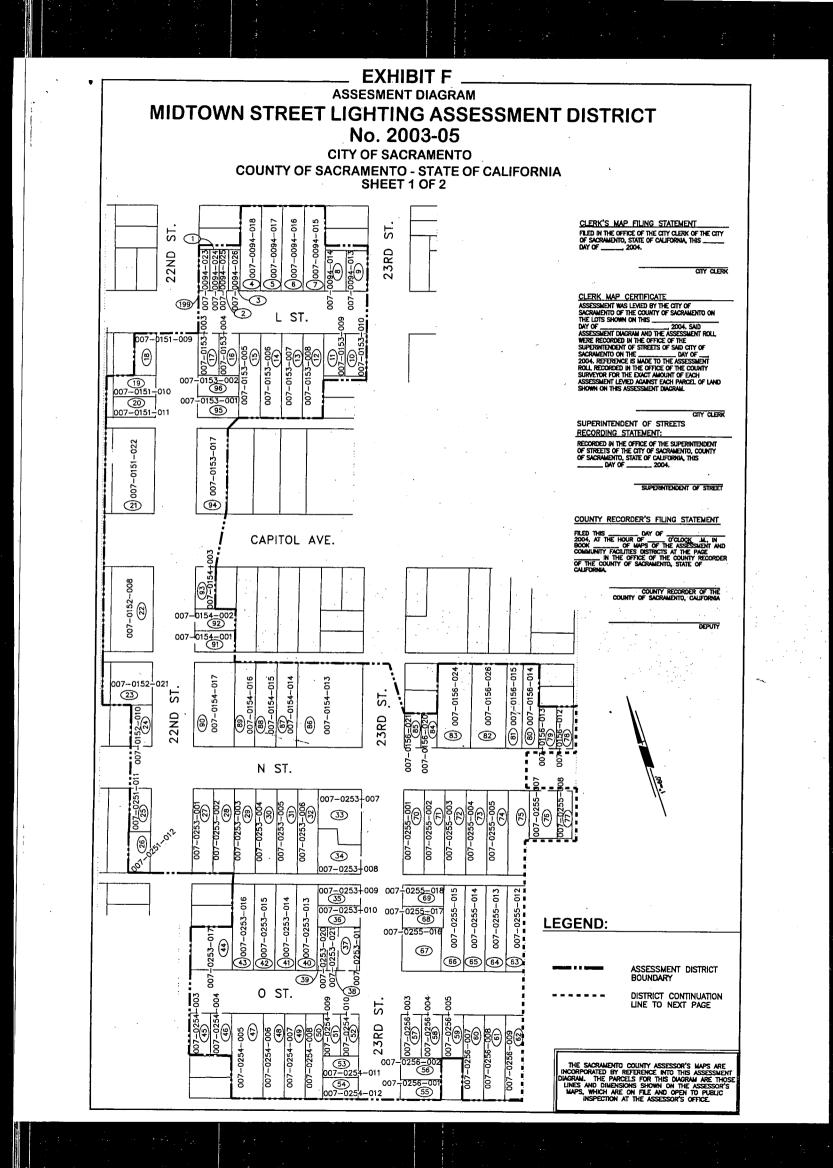

## EXHIBIT F:

A diagram showing all of the parcels of real property within this maintenance district. The diagram is keyed to Exhibit C by assessment number.

Respectfully submitted,

Gary R. Alm, Engineer of Work City of Sacramento, Sacramento County State of California

## Midtown Street Lighting Assessment District No. 2003-05 Assessment Roll

| Δεερ     | ssment                   |     | Parcel                       |   |
|----------|--------------------------|-----|------------------------------|---|
| Number   | Amount                   |     | Description                  |   |
| 1        | \$866.96                 |     | 007-0094-024                 | — |
| 2        | \$866.96                 |     | 007-0094-025                 |   |
| 2<br>3   | \$866.96                 |     | 007-0094-026                 |   |
| 4        | \$1,733.92               |     | 007-0094-018                 |   |
| 5        | \$1,733.92               |     | 007-0094-017                 |   |
| 6        | \$1,733.92               |     | 007-0094-016                 |   |
| 7        | \$1,733.92               |     | 007-0094-015                 |   |
| 8        | \$1,733.92               |     | 007-0094-014                 |   |
| 9        | \$1,733.92               |     | 007-0094-013                 |   |
| 10       | \$1,733.92               |     | 007-0153-010                 |   |
| 11       | \$1,733.92               | •   | 007-0153-009                 |   |
| 12       | \$1,733.92               |     | 007-0153-008                 |   |
| 13<br>14 | \$1,733.92               |     | 007-0153-007                 |   |
| 15       | \$1,733.92<br>\$1,733.92 |     | 007-0153-006<br>007-0153-005 |   |
| 16       | \$1,733.92               |     | 007-0153-004                 |   |
| 17       | \$1,733.92               |     | 007-0153-003                 |   |
| 18       | \$1,733.92               |     | 007-0151-009                 |   |
| 19       | \$1,733.92               |     | 007-0151-010                 |   |
| 20       | \$1,733.92               |     | 007-0151-011                 |   |
| 21       | \$6,935.66               |     | 007-0151-022                 |   |
| 22       | \$6,935.66               |     | 007-0152-008                 |   |
| 23       | \$3,467.83               |     | 007-0152-021                 |   |
| 24       | \$1,733.92               |     | 007-0152-010                 |   |
| 25<br>26 | \$1,733.92<br>\$3,467.83 | • • | 007-0251-011<br>007-0251-012 |   |
| 20       | \$5,201.75               |     | 007-0253-001                 |   |
| 28       | \$1,733.92               |     | 007-0253-002                 |   |
| 29       | \$1,733.92               |     | 007-0253-003                 | • |
| 30       | \$1,820.61               |     | 007-0253-004                 |   |
| 31       | \$1,733.92               |     | 007-0253-005                 |   |
| 32       | \$1,647.22               |     | 007-0253-006                 |   |
| 33       | \$4,551.53               |     | 007-0253-007                 |   |
| 34       | \$2,384.13               |     | 007-0253-008                 |   |
| 35       | \$1,733.92               |     | 007-0253-009                 |   |
| 36<br>37 | \$1,733.92<br>\$1,733.92 |     | 007-0253-010<br>007-0253-011 |   |
| 38       | \$866.96                 |     | 007-0253-021                 |   |
| 39       | \$866.96                 |     | 007-0253-020                 |   |
| 40       | \$1,733.92               |     | 007-0253-013                 |   |
| 41       | \$866.96                 |     | 007-0253-014                 |   |
| 42       | \$1,733.92               |     | 007-0253-015                 |   |
| 43       | \$1,733.92               |     | 007-0253-016                 |   |
| 44       | \$3,467.83               |     | 007-0253-017                 |   |
| 45       | \$1,733.92               |     | 007-0254-003                 |   |
| 46       | \$1,733.92               |     | 007-0254-004                 |   |
| 47       | \$2,600.87               |     | 007-0254-005                 |   |
| 48       | \$1,733.92               |     | 007-0254-006                 |   |
| 49<br>50 | \$1,733.92<br>\$1,430.48 |     | 007-0254-007                 |   |
| 00       | ψ1,400.40                |     | 007-0254-008                 |   |
| 1        | :                        |     |                              |   |