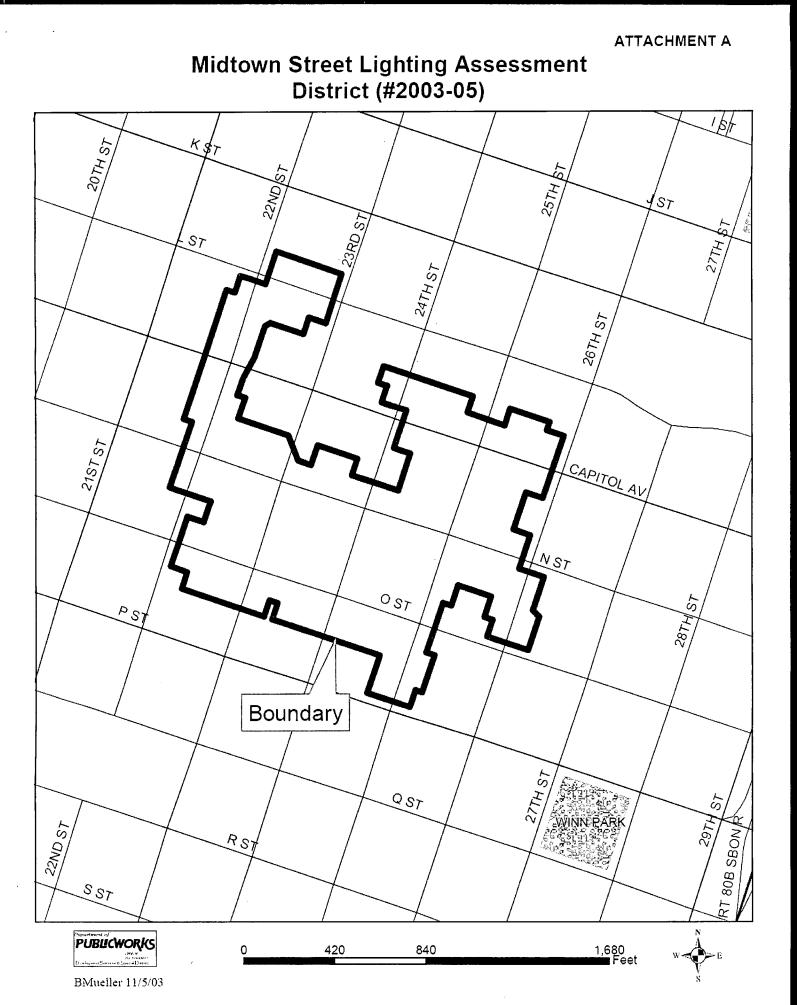

## SUBJECT: MIDTOWN STREET LIGHTING ASSESSMENT DISTRICT NO. 2003-05 – PUBLIC HEARING

**LOCATION AND COUNCIL DISTRICT**: Midtown - Council District 3 (See location map, Attachment "A").

## DESCRIPTION OF STREET LIGHTING IMPROVEMENTS

The improvements, which are subject of this report, are briefly described as follows:

The construction and installation of a complete high pressure sodium ornamental street lighting system together with all necessary appurtenances thereto on L St. from  $22^{nd}$  St. to  $23^{rd}$  St.; on  $22^{nd}$  St. from L St. to 210' south of centerline of  $22^{nd}$  St. and N St; on N St. from  $22^{nd}$  St. to  $24^{th}$  St; on O St. from  $22^{nd}$  St. to  $24^{th}$  St; on  $23^{rd}$  St from N St. to 210' south of centerline of  $23^{rd}$  St. and O St; on  $24^{th}$  St. from 210' south of centerline of  $24^{th}$  St. and L St to Capitol Ave; on  $24^{th}$  St from N St. to 26^{th} St. and O St; on  $24^{th}$  St. to  $26^{th}$  St.; on  $25^{th}$  St. from Capitol Ave. to P St.; on N St. from  $24^{th}$  St. to  $26^{th}$  St.; on O St. from 24^{th} St. to  $25^{th}$  St.; on  $26^{th}$  St.; on Capitol Ave. from  $24^{th}$  St.; on O St. from  $24^{th}$  St. to  $26^{th}$  St.; on O St. from 24^{th} St. to  $26^{th}$  St.; on O St. from 24^{th} St. to  $26^{th}$  St.; on O St. from 24^{th} St. to  $26^{th}$  St.; on O St. from 24^{th} St. to  $26^{th}$  St.; on O St. from 24^{th} St. to  $26^{th}$  St.; on O St. from 24^{th} St. to  $26^{th}$  St.; on O St. from 24^{th} St. to  $26^{th}$  St.; on O St. from 24^{th} St. to  $25^{th}$  St.; on  $26^{th}$  St.; on O St. from N St. to O St.

The improvements which are subject of this report are briefly described as follows:

The construction and installation of a complete high pressure sodium ornamental street lighting system together with all necessary appurtenances thereto on L St. from 22<sup>nd</sup> St. to 23<sup>rd</sup> St.; on 22<sup>nd</sup> St. from L St. to 210' south of centerline of 22<sup>nd</sup> St. and N St; on N St. from 22<sup>nd</sup> St. to 24<sup>th</sup> St; on O St. from 22<sup>nd</sup> St. to 24<sup>th</sup> St; on 23<sup>rd</sup> St from N St. to 210' south of centerline of 23<sup>rd</sup> St. and O St; on 24<sup>th</sup> St. from 210' south of centerline of 24<sup>th</sup> St. and L St to Capitol Ave; on 24<sup>th</sup> St from N St. to 26<sup>th</sup> St. to 24<sup>th</sup> St. and O St; on Capitol Ave. from 24<sup>th</sup> St. to 26<sup>th</sup> St.; on 0 St. from 24<sup>th</sup> St. to 26<sup>th</sup> St.; on 0 St. from 24<sup>th</sup> St. to 26<sup>th</sup> St.; on 0 St. from 24<sup>th</sup> St. to 26<sup>th</sup> St.; on 0 St. from 24<sup>th</sup> St. to 26<sup>th</sup> St.; on 0 St. from 24<sup>th</sup> St. to 26<sup>th</sup> St.; on 0 St. from 24<sup>th</sup> St. to 26<sup>th</sup> St.; on 0 St. from 24<sup>th</sup> St. to 26<sup>th</sup> St.; on 0 St. from 0 St. from 0 St. from 24<sup>th</sup> St. to 26<sup>th</sup> St.; on 0 St. from 0 St. from 0 St. from 0 St. from 0 St.; on 0 St.; on 0 St. from 0 St.; on 0 St.;