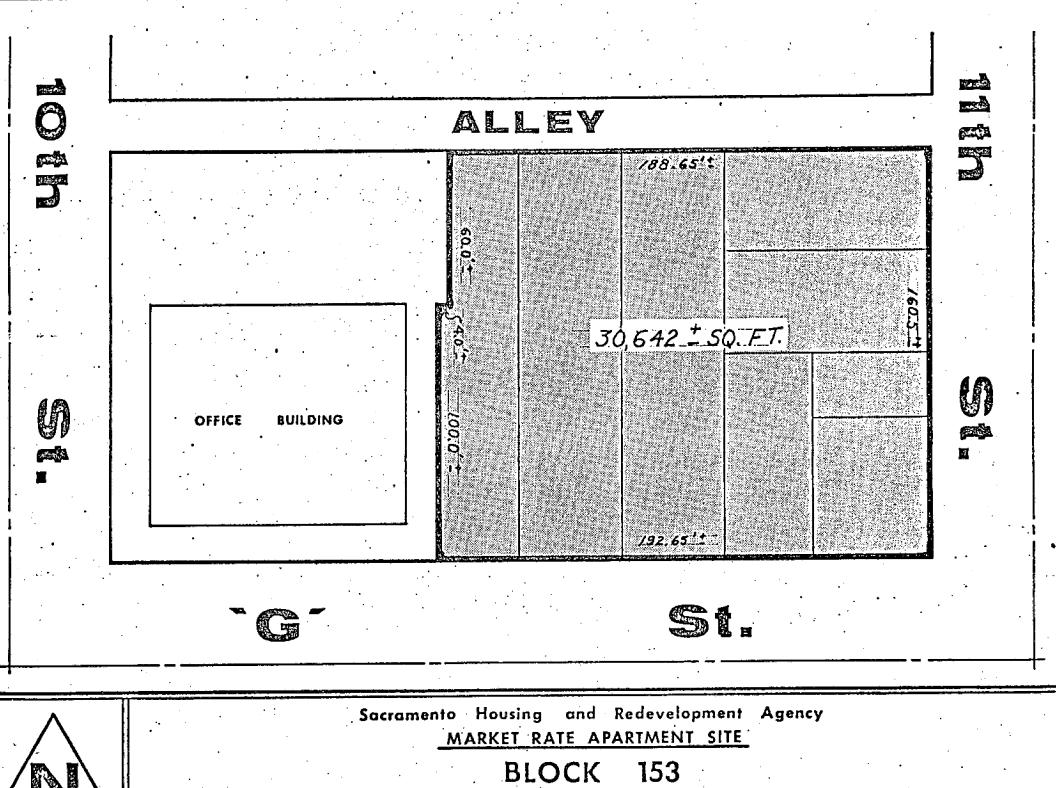

#### SCOPE OF DEVELOPMENT

The Redeveloper shall construct upon this site twenty-four (24) market rate condominiums. Approximately thirteen (13) two-bedroom units will provide 1,734 square feet with a tentative selling price of \$149,500, and approximately eleven (11) two-bedroom units will provide 1,614 square feet with at tentative selling price of \$137,500.

The design of the complex will be Victorian architecture. The three-story buildings will provide enclosed parking at the first level. The design shall provide a balcony or patio area for each unit.

Sixty percent (60%) of the parcel area shall remain as open space with approximately 8,062 square feet dedicated to landscaped area.

Architects for the complex will be Dean F. Unger, A.I.A.

Approximate total development cost is \$2.6 Million.

SCALE: 1"= 40"

ALKALI FLAT PROJECT

DEC. 14, 1978

(926) 455-8006

R. Burnett Killer. Chairma Sacramento Eousing and Redevelopment Commission PO Box 1834 Sacramento CA 95809