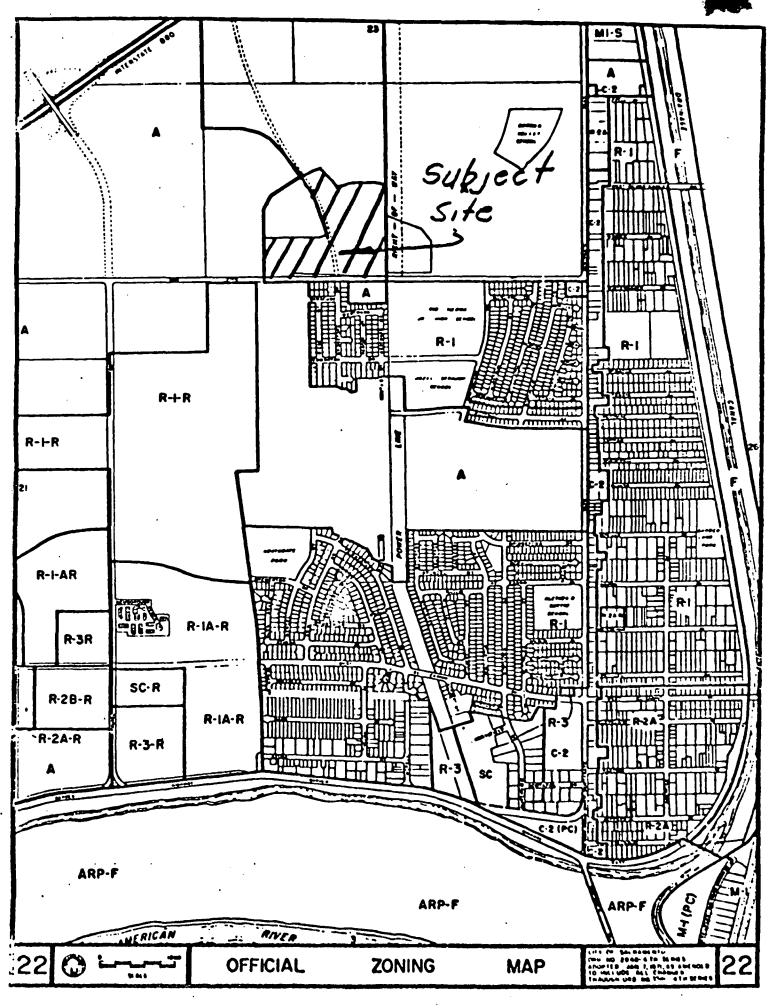

## SUMMARY

This item is presented at this time for Council's approval of its publication for legal advertisement purposes. A location map is attached for the Council's information.

 PROPERTY LOCATED AT N si. San Juan Rd., approx.2,600' W of Northgate Blvd.

 FROM THE R-1 Single Family Residential

 ZONE

 (FILE NO. P-8815 )

 (APN: 225-170-08)

BE IT ENACTED BY THE COUNCIL OF THE CITY OF SACRAMENTO: