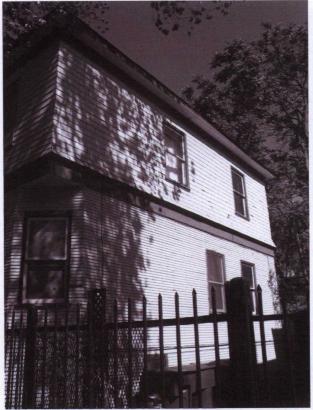

## Attachment 3

1905 "I" Street, West Elevation

1905 "I" Street, South Elevation, including center dormer

1905 "I" Street, Bay Windows, Wood Trim and Flood Basement

1905 "I" Street, East Elevation including wood shingle and drop siding, framed by wide trim pieces, including under the soffit

#### \*P3a. Description:

The two-story wood-frame house has a hip roof sheathed in composition shingles. There is a hip roof dormer with two windows in the center of front portion of the roof. Windows are double-hung wood sash with one light over one and they may not be original. The siding is shingles on the second floor and three-tiered rustic drop siding on the first floor. There are two vertical windows in the second floor portion of the façade each centered in their half of the façade. The second floor is slightly flared at the base.

The porch is recessed in the west half of the main floor façade and an angled bay window occupies the east half. The balustrade is covered in the same siding as the house. The front portion of the balustrade is missing as is the round column that supported the second floor comer above the porch. The owner proposes to restore these elements to their appearance in the 1949 Eugene Hepting photograph [SAMCC, 1985/024/0405]. The front steps and balustrade have been changed and they will also be restored to their earlier appearance. The entry is opposite the steps and it is flanked on the west by a high horizontal window that illuminates the entry on the interior. The main floor is elevated about four above ground level and there is a basement illuminated by a series of small, square windows.