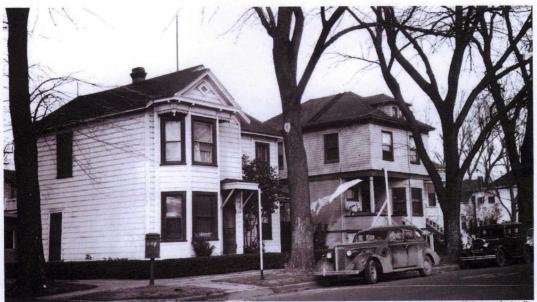

## Attachment 3

1905 "I" Street, West Elevation

1905 "I" Street, South Elevation, including center dormer

1905 "I" Street, Bay Windows, Wood Trim and Flood Basement

1905 "I" Street, East Elevation including wood shingle and drop siding, framed by wide trim pieces, including under the soffit

1905 "I" Street, second floor "flare"

1905 "I" Street, recessed front porch and angled front bay

#### \*P3a. Description:

The two-story wood-frame house has a hip roof sheathed in composition shingles. There is a hip roof dormer with two windows in the center of front portion of the roof. Windows are double-hung wood sash with one light over one and they may not be original. The siding is shingles on the second floor and three-tiered rustic drop siding on the first floor. There are two vertical windows in the second floor portion of the façade each centered in their half of the façade. The second floor is slightly flared at the base.

The porch is recessed in the west half of the main floor façade and an angled bay window occupies the east half. The balustrade is covered in the same siding as the house. The front portion of the balustrade is missing as is the round column that supported the second floor comer above the porch. The owner proposes to restore these elements to their appearance in the 1949 Eugene Hepting photograph [SAMCC, 1985/024/0405]. The front steps and balustrade have been changed and they will also be restored to their earlier appearance. The entry is opposite the steps and it is flanked on the west by a high horizontal window that illuminates the entry on the interior. The main floor is elevated about four above ground level and there is a basement illuminated by a series of small, square windows.