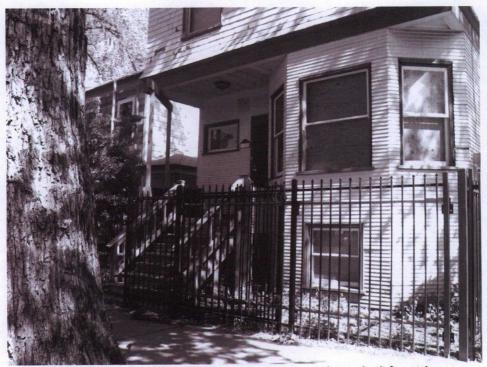

1905 "I" Street, second floor "flare"

1905 "I" Street, recessed front porch and angled front bay

The porch is recessed in the west half of the main floor façade and an angled bay window occupies the east half. The balustrade is covered in the same siding as the house. The front portion of the balustrade is missing as is the round column that supported the second floor comer above the porch. The owner proposes to restore these elements to their appearance in the 1949 Eugene Hepting photograph [SAMCC, 1985/024/0405]. The front steps and balustrade have been changed and they will also be restored to their earlier appearance. The entry is opposite the steps and it is flanked on the west by a high horizontal window that illuminates the entry on the interior. The main floor is elevated about four above ground level and there is a basement illuminated by a series of small, square windows.