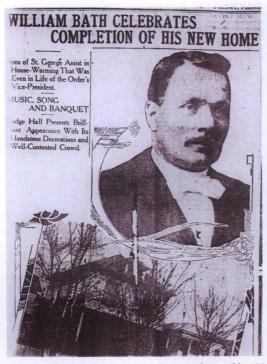

The porch is recessed in the west half of the main floor façade and an angled bay window occupies the east half. The balustrade is covered in the same siding as the house. The front portion of the balustrade is missing as is the round column that supported the second floor comer above the porch. The owner proposes to restore these elements to their appearance in the 1949 Eugene Hepting photograph [SAMCC, 1985/024/0405]. The front steps and balustrade have been changed and they will also be restored to their earlier appearance. The entry is opposite the steps and it is flanked on the west by a high horizontal window that illuminates the entry on the interior. The main floor is elevated about four above ground level and there is a basement illuminated by a series of small, square windows.