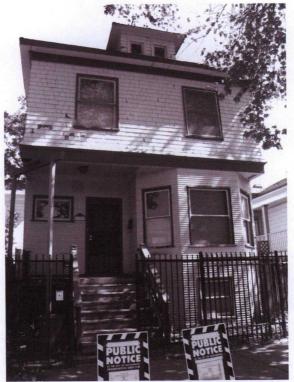

## Attachment 3

1905 "I" Street, West Elevation

1905 "I" Street, South Elevation, including center dormer

1905 "I" Street, Bay Windows, Wood Trim and Flood Basement

1905 "I" Street, East Elevation including wood shingle and drop siding, framed by wide trim pieces, including under the soffit

1905 "I" Street, second floor "flare"

1905 "I" Street, recessed front porch and angled front bay