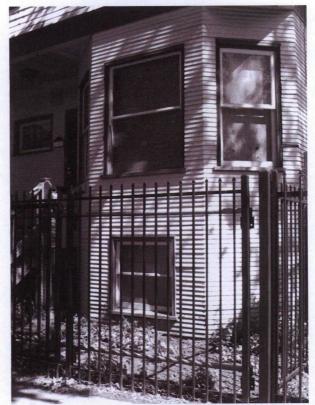

## Attachment 3

1905 "I" Street, West Elevation

1905 "I" Street, South Elevation, including center dormer

1905 "I" Street, Bay Windows, Wood Trim and Flood Basement

1905 "I" Street, East Elevation including wood shingle and drop siding, framed by wide trim pieces, including under the soffit

#### \*P3a. Description:

The two-story wood-frame house has a hip roof sheathed in composition shingles. There is a hip roof dormer with two windows in the center of front portion of the roof. Windows are double-hung wood sash with one light over one and they may not be original. The siding is shingles on the second floor and three-tiered rustic drop siding on the first floor. There are two vertical windows in the second floor portion of the façade each centered in their half of the façade. The second floor is slightly flared at the base.