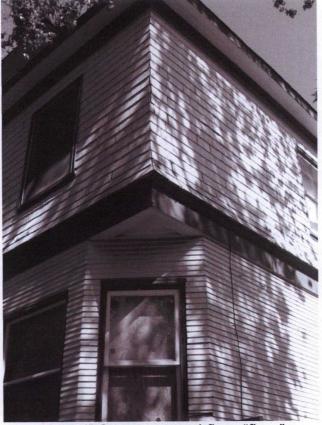

## Attachment 3

1905 "I" Street, West Elevation

1905 "I" Street, South Elevation, including center dormer

1905 "I" Street, Bay Windows, Wood Trim and Flood Basement

1905 "I" Street, East Elevation including wood shingle and drop siding, framed by wide trim pieces, including under the soffit

1905 "I" Street, second floor "flare"

1905 "I" Street, recessed front porch and angled front bay

#### \*P3a. Description:

The two-story wood-frame house has a hip roof sheathed in composition shingles. There is a hip roof dormer with two windows in the center of front portion of the roof. Windows are double-hung wood sash with one light over one and they may not be original. The siding is shingles on the second floor and three-tiered rustic drop siding on the first floor. There are two vertical windows in the second floor portion of the façade each centered in their half of the façade. The second floor is slightly flared at the base.