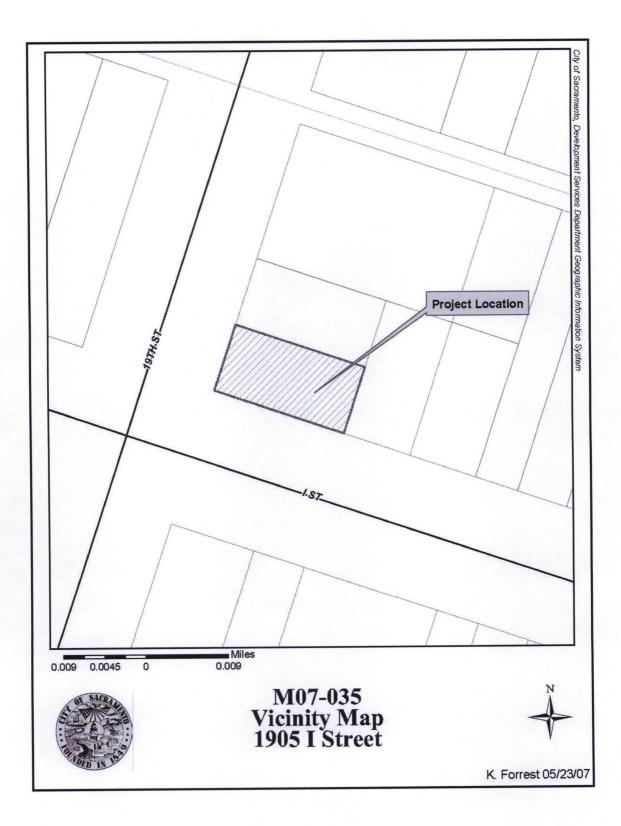

Location/Council District: 1905 "I" Street, APN# 007-0013-013, Council District 3

**Recommendation:** 1) Review an **Ordinance** placing the property located at 1905 "I" Street in the Sacramento Register of Historic and Cultural Resources (Register) as a Landmark, and specifying the property's significant features and characteristics; and 2) pass for publication the City Code Amendment title as required by Sacramento City Charter section 32 (c) to be adopted June 26, 2007.

## Attachment 2