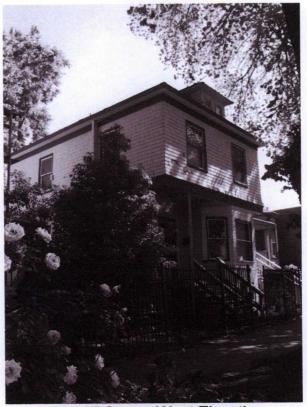

## Attachment 3

1905 "I" Street, West Elevation

1905 "I" Street, South Elevation, including center dormer

1905 "I" Street, Bay Windows, Wood Trim and Flood Basement

1905 "I" Street, East Elevation including wood shingle and drop siding, framed by wide trim pieces, including under the soffit

#### \*P3a. Description:

The two-story wood-frame house has a hip roof sheathed in composition shingles. There is a hip roof dormer with two windows in the center of front portion of the roof. Windows are double-hung wood sash with one light over one and they may not be original. The siding is shingles on the second floor and three-tiered rustic drop siding on the first floor. There are two vertical windows in the second floor portion of the façade each centered in their half of the façade. The second floor is slightly flared at the base.

The porch is recessed in the west half of the main floor façade and an angled bay window occupies the east half. The balustrade is covered in the same siding as the house. The front portion of the balustrade is missing as is the round column that supported the second floor comer above the porch. The owner proposes to restore these elements to their appearance in the 1949 Eugene Hepting photograph [SAMCC, 1985/024/0405]. The front steps and balustrade have been changed and they will also be restored to their earlier appearance. The entry is opposite the steps and it is flanked on the west by a high horizontal window that illuminates the entry on the interior. The main floor is elevated about four above ground level and there is a basement illuminated by a series of small, square windows.