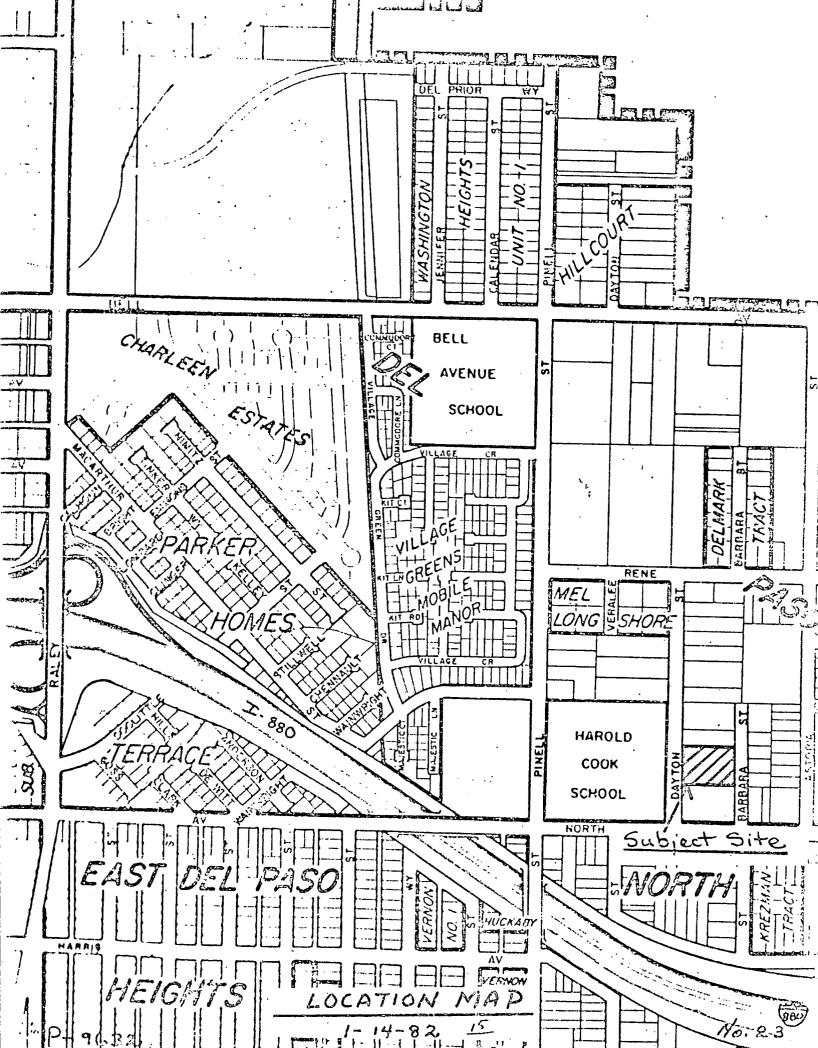

LOCATION: 4032 Dayton Street

FEB 23 1982 OFFICE OF THE

CITYCLERK

#### **BACKGROUND INFORMATION:**

The subject site consists of a large, rectangular-shaped parcel currently developed with one single family residence. Due to the narrow street frontage of this parcel and the existing residence, it is impossible to subdivide the parcel and still meet the minimum depth requirement of 100 feet. The staff has no objection to this subdivision modification because of these site characteristics and the proposed lots still comply with the City's minimum width and area requirements. The remaining parcel (Parcel 4) consists of an irregular-shaped parcel that is over 160 feet in depth and is bounded by Barbara Street to the east and the terminus of Nash Street to the west. Staff does not oppose this subdivision modification to create this deep lot as the lot will eventually be further subdivided once Barbara Street is improved and dedicated.

LOCATION: 4032 Dayton Street

<u>PROPOSAL</u>: The applicant is requesting the necessary entitlements to divide a 1.5+ acre parcel into four lots, three of which are substandard in depth.

Surrounding Land Use and Zoning:

|                                                                          |                                        | Single Family;<br>Multiple Family<br>Single Family and<br>School; R-1 | ; R-3                                                                                                                   |
|--------------------------------------------------------------------------|----------------------------------------|-----------------------------------------------------------------------|-------------------------------------------------------------------------------------------------------------------------|
| Property<br>Property<br>Density o<br>Topograph<br>Street In<br>Utilities | Area:<br>of Develo<br>ny:<br>nprovemen | opment:                                                               | <pre>330' x 226' 1.5+ acre 2.7 lots per acre Flat to sloping To be provided (existing pavement) Available to site</pre> |

STAFF EVALUATION: Staff has the following comments regarding this proposal:

- 1. The subject site consists of a large, rectangular-shaped parcel currently developed with one single family residence. Due to the narrow street frontage of this parcel and the existing residence, it is impossible to subdivide the parcel and still meet the minimum depth requirement of 100 feet. Staff does not oppose the variance/subdivision modification request because of these site characteristics and because the proposed lots still comply with the City's minimum width and area requirements.
- Parcel 4 of the tentative map consists of an irregular-shaped parcel bounded by Barbara Street to the east and the terminus of Nash Steet to the west. Since parcel 4 is capable of further subdivision and there is concern regarding the improvement of Barbara Street, which is a private street, staff has requested that no development be permitted on this parcel until Barbara
   Street is dedicated and improved to City standards. The map has been conditioned to reflect this request.