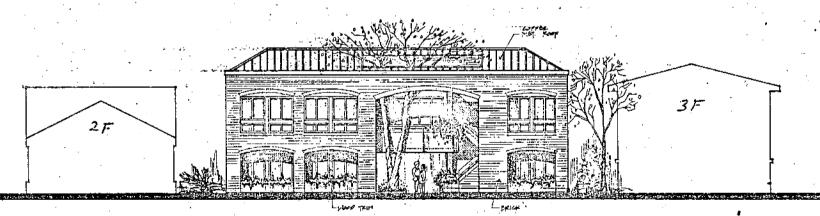

OFFICE OF THE CITY CLERK

1221 "G" Street LOCATION:

SUMMARY

This is a request for entitlements necessary to develop a two-story, 6,000 square foot office building on a 80' x 160' lot located within the Alkali Flat Plan area. The Planning Commission by a split vote approved the project. The Commission also approved a Special Permit, Variance and Lot Line Adjustment to allow the proposed office building.

#### BACKGROUND INFORMATION

The subject site consists of a 12,800 square foot vacant parcel that is designated for residential uses. There are residentially zoned properties and uses located on three sides of the site. The applicant is introducing a non-residential use on a block that is primarily residential.