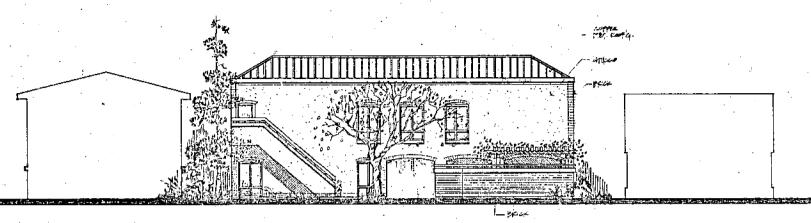

OFFICE OF THE CITY CLERK

1221 "G" Street LOCATION:

SUMMARY

This is a request for entitlements necessary to develop a two-story, 6,000 square foot office building on a 80' x 160' lot located within the Alkali Flat Plan area. The Planning Commission by a split vote approved the project. The Commission also approved a Special Permit, Variance and Lot Line Adjustment to allow the proposed office building.

#### BACKGROUND INFORMATION

The subject site consists of a 12,800 square foot vacant parcel that is designated for residential uses. There are residentially zoned properties and uses located on three sides of the site. The applicant is introducing a non-residential use on a block that is primarily residential.