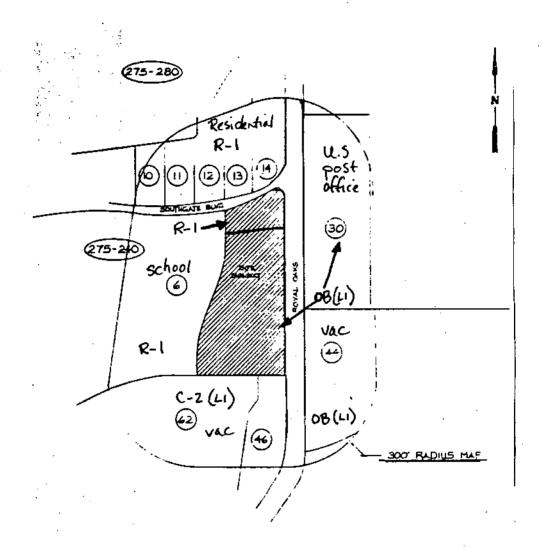

LOCATION: Southwest corner of Southgate Boulevard and Royal Oaks Drive

### SUMMARY

The application is for entitlements to develop a 76-unit apartment complex on a vacant 3.5± acre site. The City Planning Commission considered the project at its February 28, 1985 meeting. After hearing testimony for and against the project, the Commission voted to deny the Lot Line Adjustment and to recommend denial of the request for Plan Amendments and Rezoning. The applicant has appealed the Commission's action to the City Council.

#### BACKGROUND INFORMATION

The subject site is located in an area designated for Labor Intensive uses by the 1984 North Sacramento Community Plan. Concurrent with adoption of the Community Plan the site was rezoned from Multiple Family, R-3 to Office Building, OB-LI and Single Family, R-1. The applicant is requesting to change the site designation back to residential and to allow construction of an apartment complex at 21.7 units per acre (R-2B zone density).