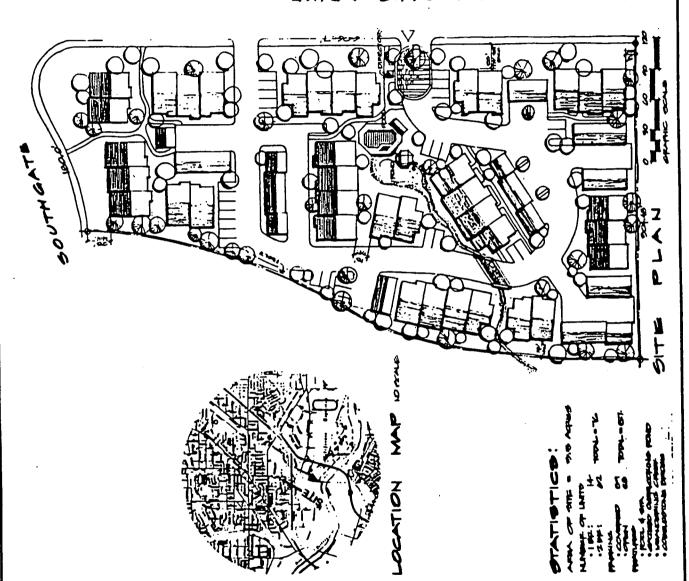

### SUMMARY

The application is for entitlements to develop a 76-unit apartment complex on a vacant 3.5± acre site. The City Planning Commission considered the project at its February 28, 1985 meeting. After hearing testimony for and against the project, the Commission voted to deny the Lot Line Adjustment and to recommend denial of the request for Plan Amendments and Rezoning. The applicant has appealed the Commission's action to the City Council.

#### BACKGROUND INFORMATION

The subject site is located in an area designated for Labor Intensive uses by the 1984 North Sacramento Community Plan. Concurrent with adoption of the Community Plan the site was rezoned from Multiple Family, R-3 to Office Building, OB-LI and Single Family, R-1. The applicant is requesting to change the site designation back to residential and to allow construction of an apartment complex at 21.7 units per acre (R-2B zone density).