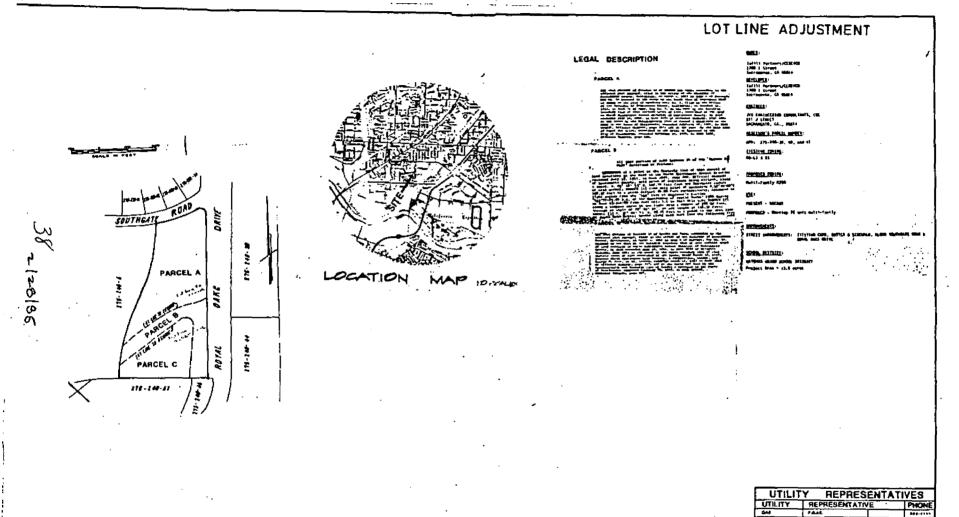

(P- 84-369) (APN: 001-104-15)

| WHEREAS, the City Council, on March 26, 1985, held a public hearing on the request for approval of a tentative map for property located at 769                                                                                                                                                                                                                                                                      |
|---------------------------------------------------------------------------------------------------------------------------------------------------------------------------------------------------------------------------------------------------------------------------------------------------------------------------------------------------------------------------------------------------------------------|
| North 16th Street                                                                                                                                                                                                                                                                                                                                                                                                   |
| WHEREAS, all governmental and utility agencies affected by the development of the proposed subdivision have been notified and given the opportunity to respond;                                                                                                                                                                                                                                                     |
| WHEREAS, the City Environmental Coordinator has determined that the proposed project will not have a significant effect on the environment, and has provided notice to the public of the preparation of a Negative Declaration;                                                                                                                                                                                     |
| WHEREAS, the Parcel Map Advisory Agency has submitted to the City Council its report and recommendations on the proposed subdivision;                                                                                                                                                                                                                                                                               |
| WHEREAS, the City Council has considered the design of the proposed subdivision in relation to feasible future passive or natural heating and cooling opportunities; and                                                                                                                                                                                                                                            |
| WHEREAS, the City Council has considered the effects that approval of the proposed subdivision would have on the housing needs of the Sacramento Metropolitan area and balances these needs against the public service needs of City residents and available fiscal and environmental resources.                                                                                                                    |
| NOW, THEREFORE, BE IT RESOLVED BY THE COUNCIL OF THE CITY OF SACRAMENTO THAT:                                                                                                                                                                                                                                                                                                                                       |
| <ol> <li>The Negative Declaration has been prepared in compliance with CEQA, State<br/>and City Guidelines, and the Council has reviewed and considered the<br/>information contained therein.</li> </ol>                                                                                                                                                                                                           |
| 2. None of the conditions described in Government Code Section 66474, subsections (a) through (g) inclusive, exist with respect to the proposed subdivision.                                                                                                                                                                                                                                                        |
| 3. The proposed subdivision, together with the provisions for its design and improvement, is consistent with the City General Plan, and Chapter 40 of the City Code, which is a Specific Plan of the City. Both the City General Plan and the <a href="mailto:1965_Industrial_Parkway">1965_Industrial_Parkway</a> Community Plan designate the subject site for <a href="mailto:industrial">industrial</a> use(s). |
|                                                                                                                                                                                                                                                                                                                                                                                                                     |

- 4. The discharge of waste from the proposed subdivision into the existing community sewer system will not result in violation of the applicable waste discharge requirements prescribed by the California Regional Quality Control Board, Central Valley Region in that existing treatment plants have a design capacity adequate to service the proposed subdivision.
- 49
- 5. The design of the proposed subdivision provides, to the extent feasible, for future passive or natural heating and cooling opportunities.
- 6. The tentative map for the proposed subdivision is hereby approved, subject to the following conditions which must be satisfied prior to the filing of the final map unless a different time for compliance is specifically noted:
  - a. Provide standard subdivision improvements pursuant to Section 40.811 of the City Code;
  - b. Prepare a sewer and drainage study for the review and approval of the City Engineer; may require off-site drain extension or lift station;
  - c. Show reciprocal sewer, water and drainage easements;
  - d. Prepare a tree survey indicating size and species of existing on-site trees. Retain all trees to the satisfaction of the City Arborist (may restrict irrigation and grading under dripline of trees);
  - e. Conform to driveway permit No. 4994 to the satisfaction of the City Traffic Engineer;
  - f. No buildings, fences or landscaping shall be placed on the levee or within 10 feet of the landward toe of the levee;
  - q. Obtain State Reclamation Board permits for any alteration of the levee;
  - h. Dedicate 10-foot wide easement to Parcel B from Parcel A for the existing water lines;
  - i. Provide irrevocable offer of dedication of 80 feet for Elvas-Richards
    Connector along south property line of Parcel A and north line of Parcel
    B.
  - j. Should additional land be required provide irrevocable offer of dedication for Richards 160 Interchange.

6.

Provide an irrevocable offer of dedication for a 44 foot wide public street along south property line of parcel A and north property line of parcel B which will provide for adequate traffic flow onto and out of parcels A and B. The location of the I.O.D. shall be approved by the traffic engineer.