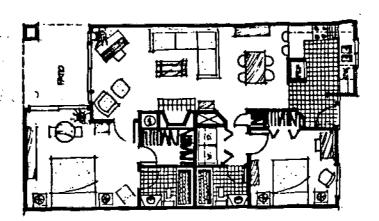

### SUMMARY

The application is for entitlements to develop a 76-unit apartment complex on a vacant 3.5± acre site. The City Planning Commission considered the project at its February 28, 1985 meeting. After hearing testimony for and against the project, the Commission voted to deny the Lot Line Adjustment and to recommend denial of the request for Plan Amendments and Rezoning. The applicant has appealed the Commission's action to the City Council.

#### BACKGROUND INFORMATION

The subject site is located in an area designated for Labor Intensive uses by the 1984 North Sacramento Community Plan. Concurrent with adoption of the Community Plan the site was rezoned from Multiple Family, R-3 to Office Building, OB-LI and Single Family, R-1. The applicant is requesting to change the site designation back to residential and to allow construction of an apartment complex at 21.7 units per acre (R-2B zone density).