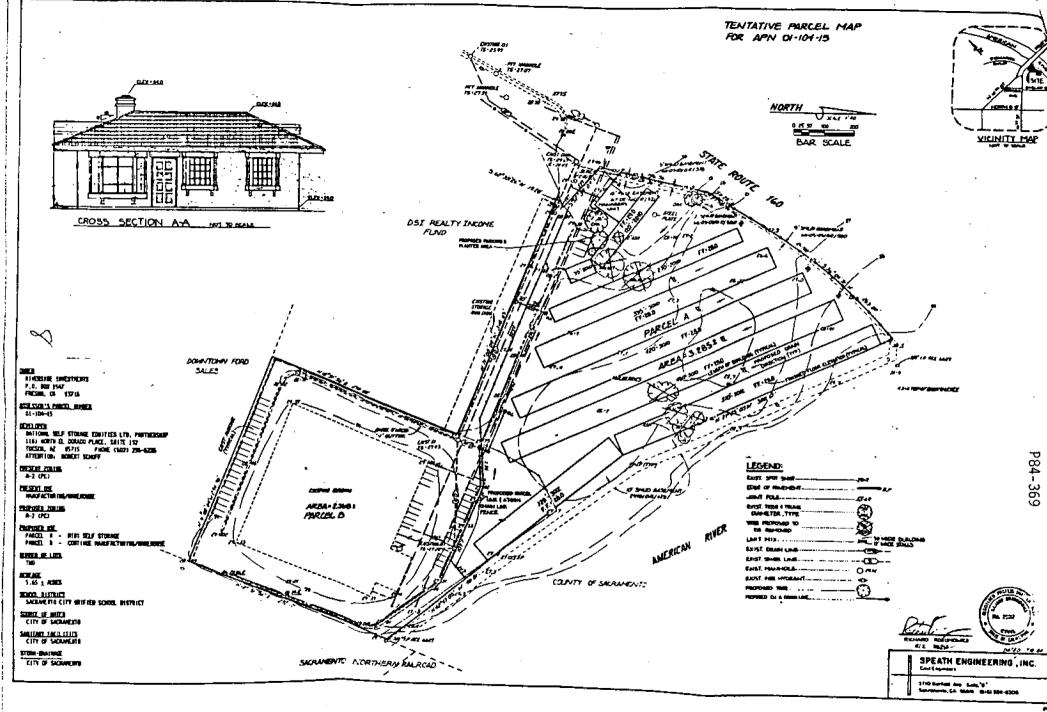

SUMMARY

This is a request to subdivide 6+ acres into two parcels located in the Heavy Industrial (PC) (M-2 PC) zone. Staff and the Subdivision Review Committee recommend approval of the Tentative Map subject to conditions.

Highway 160; M-1 (PC)

The subject site is located at the southeast quadrant of the American River and Highway 160 overcrossing. The site is surrounded by industrial development and the American River. The southern portion of the subject site is developed with an industrial warehouse. The applicant proposes to develop the vacant portion of the site with a mini-storage facility. The purpose of this land division is to market the existing warehouse.

There are a number of large, healthy trees on the site. The applicant has submitted a plan, approved by the City Arborist, indicating which trees are to be removed. The Negative Declaration contains a mitigation measure to assure preservation of the remaining trees.

- 4. The discharge of waste from the proposed subdivision into the existing community sewer system will not result in violation of the applicable waste discharge requirements prescribed by the California Regional Quality Control Board, Central Valley Region in that existing treatment plants have a design capacity adequate to service the proposed subdivision.
- 49
- 5. The design of the proposed subdivision provides, to the extent feasible, for future passive or natural heating and cooling opportunities.
- 6. The tentative map for the proposed subdivision is hereby approved, subject to the following conditions which must be satisfied prior to the filing of the final map unless a different time for compliance is specifically noted:
  - a. Provide standard subdivision improvements pursuant to Section 40.811 of the City Code;
  - b. Prepare a sewer and drainage study for the review and approval of the City Engineer; may require off-site drain extension or lift station;
  - c. Show reciprocal sewer, water and drainage easements;
  - d. Prepare a tree survey indicating size and species of existing on-site trees. Retain all trees to the satisfaction of the City Arborist (may restrict irrigation and grading under dripline of trees);
  - e. Conform to driveway permit No. 4994 to the satisfaction of the City Traffic Engineer;
  - f. No buildings, fences or landscaping shall be placed on the levee or within 10 feet of the landward toe of the levee;
  - q. Obtain State Reclamation Board permits for any alteration of the levee;
  - h. Dedicate 10-foot wide easement to Parcel B from Parcel A for the existing water lines;
  - i. Provide irrevocable offer of dedication of 80 feet for Elvas-Richards
    Connector along south property line of Parcel A and north line of Parcel
    B.
  - j. Should additional land be required provide irrevocable offer of dedication for Richards 160 Interchange.

6.

Provide an irrevocable offer of dedication for a 44 foot wide public street along south property line of parcel A and north property line of parcel B which will provide for adequate traffic flow onto and out of parcels A and B. The location of the I.O.D. shall be approved by the traffic engineer.