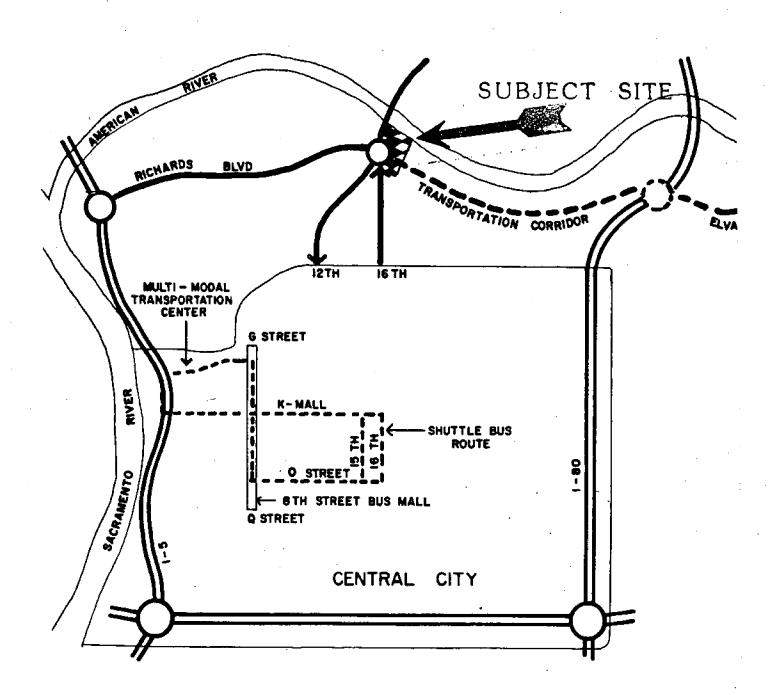

The subject site is the last remaining parcel through which the Elvas-Richards Transportation Corridor can be located without disturbing existing development (See Exhibit A). This corridor is called out in the Transportation Section of the 1980 Central City Plan, however, funding for its implementation is, as yet, unscheduled. The City Traffic Engineer, therefore, requests conditioning which allows the applicant use of land in the right-of-way until such time as the corridor is constructed.

### TRANSPORTATION PLAN

ILLUSTRATES PROPOSED TRANSPORTATION CORRIDOR CORE AREA BUS SHUTTLE, AND 8TH STREET TRANSPORTATION—PEDISTRIAN CORRIDOR

VICINITY - LAND USE - ZONING

4