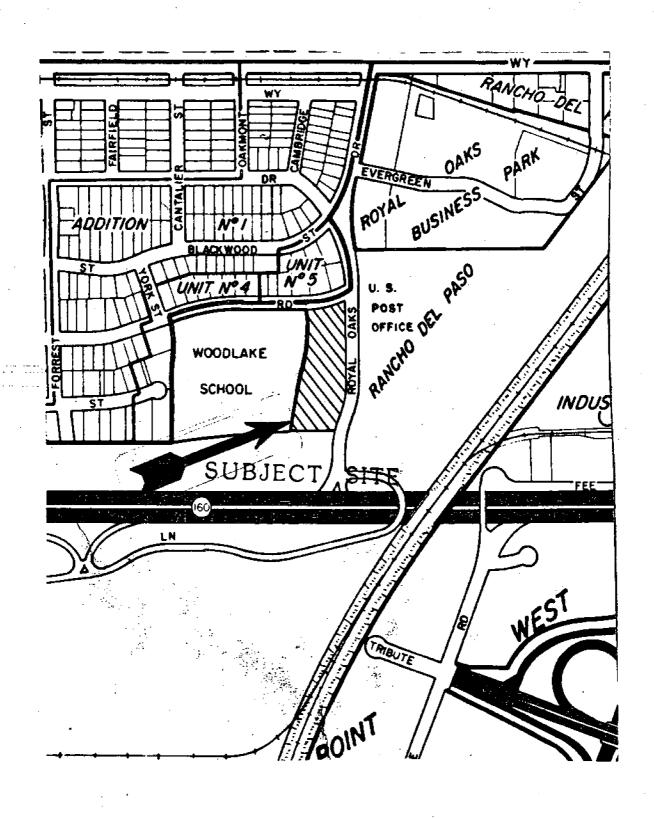

LOCATION: Southwest corner of Southgate Boulevard and Royal Oaks Drive

### SUMMARY

The application is for entitlements to develop a 76-unit apartment complex on a vacant 3.5± acre site. The City Planning Commission considered the project at its February 28, 1985 meeting. After hearing testimony for and against the project, the Commission voted to deny the Lot Line Adjustment and to recommend denial of the request for Plan Amendments and Rezoning. The applicant has appealed the Commission's action to the City Council.

#### BACKGROUND INFORMATION

The subject site is located in an area designated for Labor Intensive uses by the 1984 North Sacramento Community Plan. Concurrent with adoption of the Community Plan the site was rezoned from Multiple Family, R-3 to Office Building, OB-LI and Single Family, R-1. The applicant is requesting to change the site designation back to residential and to allow construction of an apartment complex at 21.7 units per acre (R-2B zone density).

Staff reviewed the request and recommended approval of the project. Staff found that the site is located on a major street and at the perimeter of the Woodlake neighborhood. Staff also found that there are very limited amounts of multiple family sites in the immediate area to provide rental housing opportunities. Lastly, staff felt that the Community Plan Goal of increasing employment opportunity in this area and in North Sacramento would not be compromised by the loss of the subject site. This was based on the observation that there would still be over 25 acres of vacant OB-LI zoned land to the east adjacent to the Post Office.