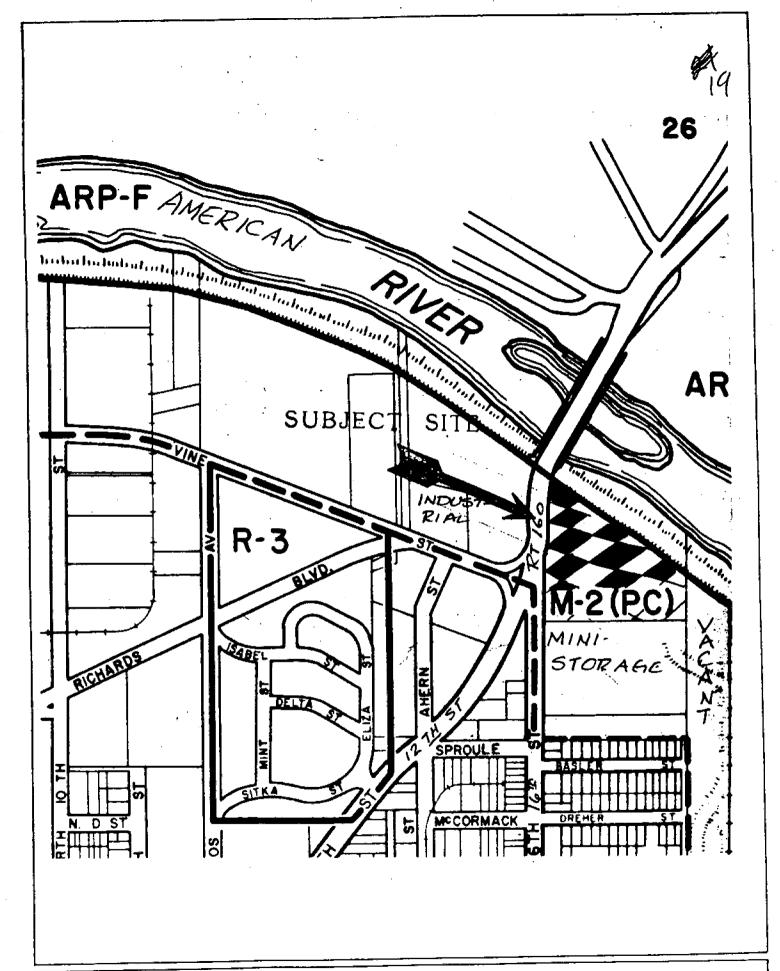

Surrounding Land Uses and Zoning are as follows:

North:

American River; PC

South:

Mini-warehouse; M-1

East:

Vacant; M-1 (PC)

West:

Highway 160; M-1 (PC)

The subject site is located at the southeast quadrant of the American River and Highway 160 overcrossing. The site is surrounded by industrial development and the American River. The southern portion of the subject site is developed with an industrial warehouse. The applicant proposes to develop the vacant portion of the site with a mini-storage facility. The purpose of this land division is to market the existing warehouse.

The subject site is the last remaining parcel through which the Elvas-Richards Transportation Corridor can be located without disturbing existing development (See Exhibit A). This corridor is called out in the Transportation Section of the 1980 Central City Plan, however, funding for its implementation is, as yet, unscheduled. The City Traffic Engineer, therefore, requests conditioning which allows the applicant use of land in the right-of-way until such time as the corridor is constructed.