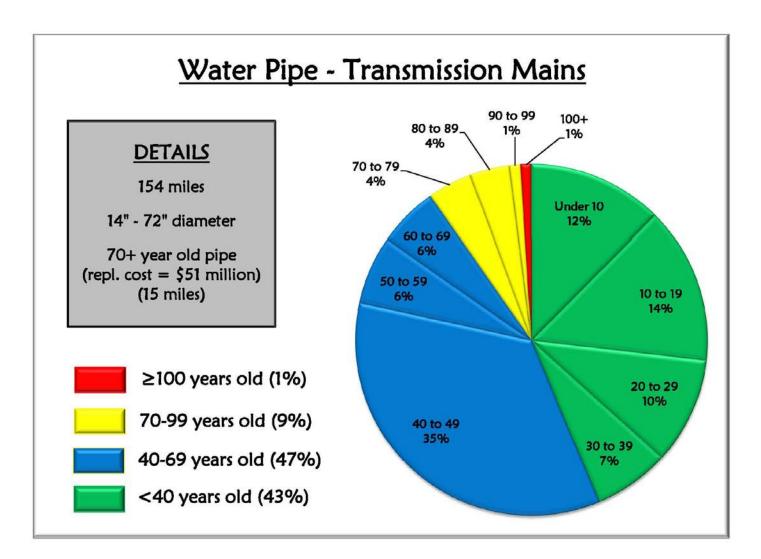

4. A further breakout by years of the yellow color in the pie charts for the water and sewer projects was requested

New copies of this chart, reflecting the yellow portion of the pie chart broken into 10 year increments is attached to this report in Attachment 3.