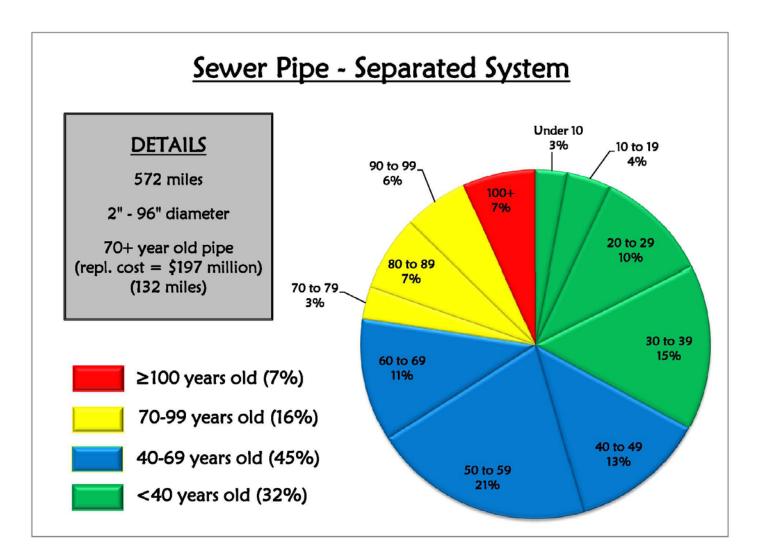

4. A further breakout by years of the yellow color in the pie charts for the water and sewer projects was requested

New copies of this chart, reflecting the yellow portion of the pie chart broken into 10 year increments is attached to this report in Attachment 3.