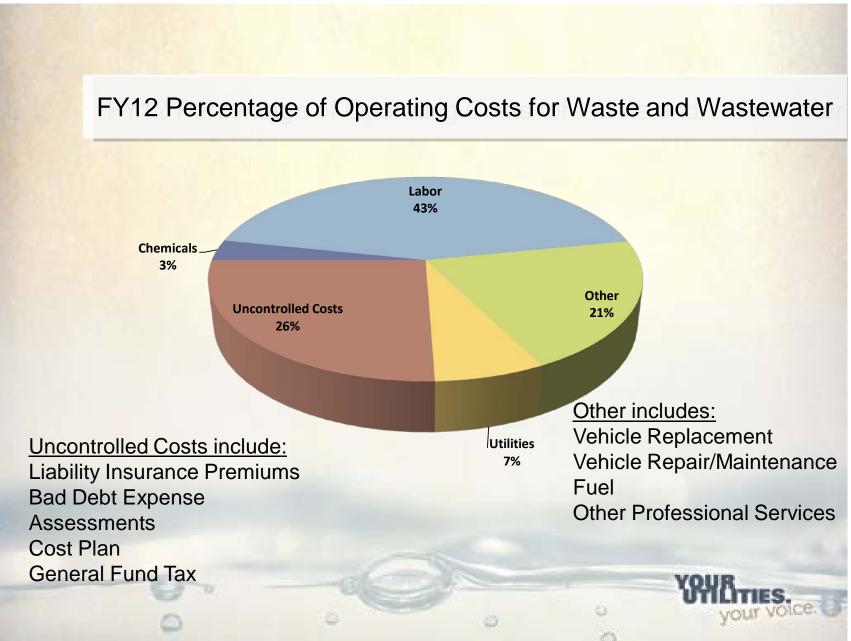

### 12. Why does Utilities paying in lieu property taxes and franchise fees since the City is exempt from paying property taxes and doesn't need to pay a franchise fee to itself?

The slide presented to the Utilities Rate Advisory Commission on October 26, 2011 noted "Property Tax" as an uncontrollable cost. As Mr. Hatfield pointed out, the City does not pay property tax and doesn't pay a franchise fee to itself. This label was actually meant to reflect property assessments, such as SAFCA assessments, which the City does pay. The slide has been updated for use in the future presentations. A copy can be found in Attachment 4 of this report.