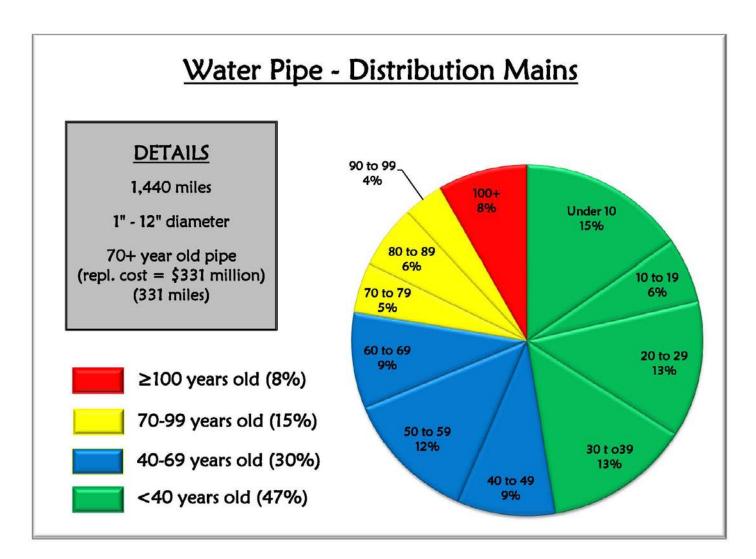

4. A further breakout by years of the yellow color in the pie charts for the water and sewer projects was requested

New copies of this chart, reflecting the yellow portion of the pie chart broken into 10 year increments is attached to this report in Attachment 3.