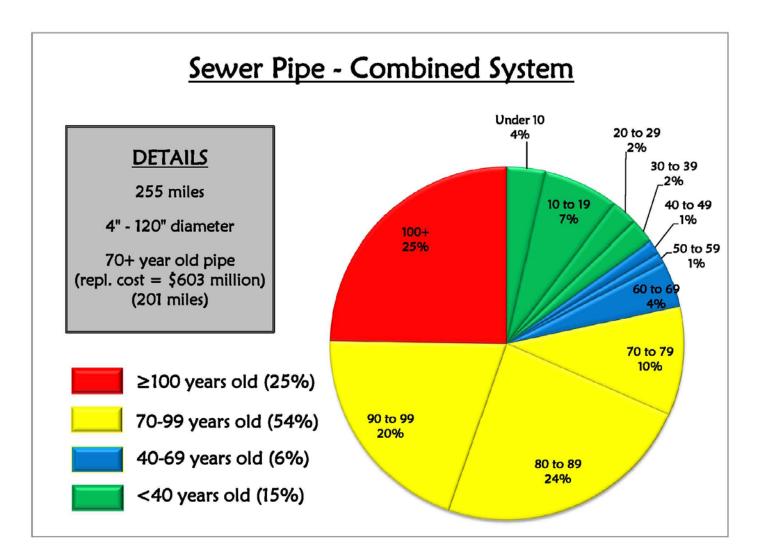

4. A further breakout by years of the yellow color in the pie charts for the water and sewer projects was requested

New copies of this chart, reflecting the yellow portion of the pie chart broken into 10 year increments is attached to this report in Attachment 3.