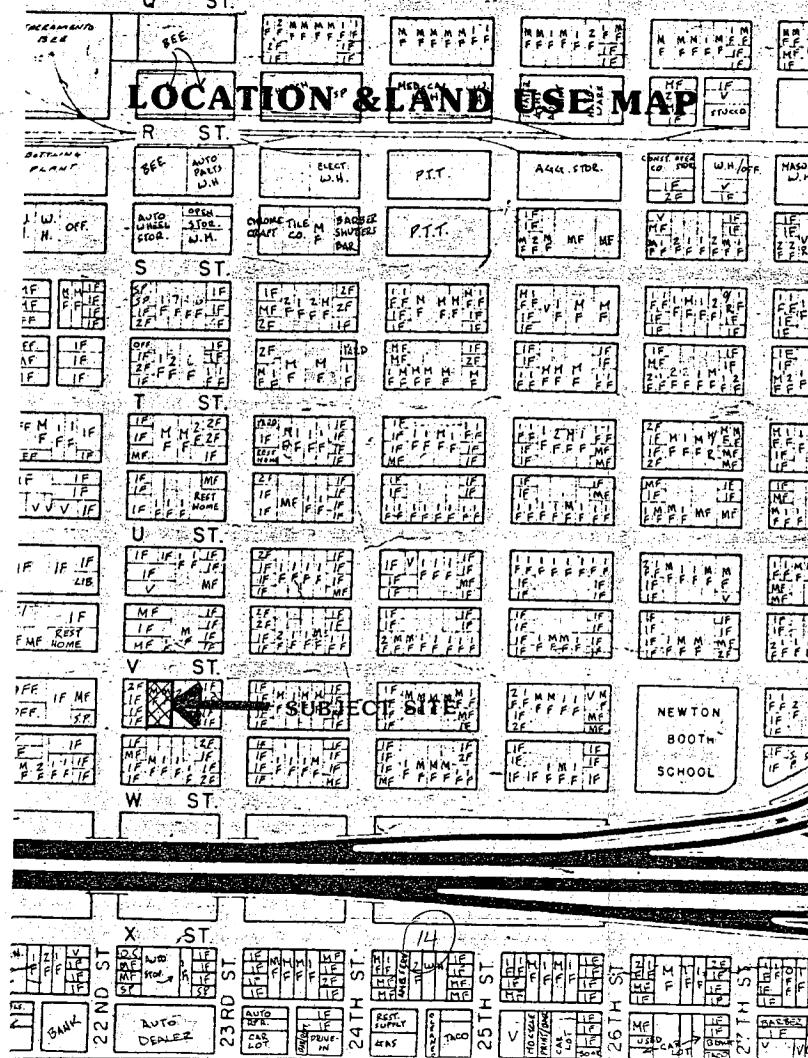

### <u>Site Characteristics:</u>

- Number of Units: 18
- Size of Unit: one and two bedrooms
- Proposed Sales Price: \$45,000 to \$60,000
- Number of qualified low/moderate tenants: 2

A . Trail

Tenant or neighborhood objections: See attached letter (Exhibit C)

The attached Exhibit A provides further detail on the specific characteristics of this complex. This exhibit lists the criteria established to determine which of the 26 projects would be most suitable for conversion. In reviewing this complex under the established criteria, this project was found to be deficient in many of the areas necessary to ensure owner occupancy of the unit which is a major consideration in allowing condominium conversion.