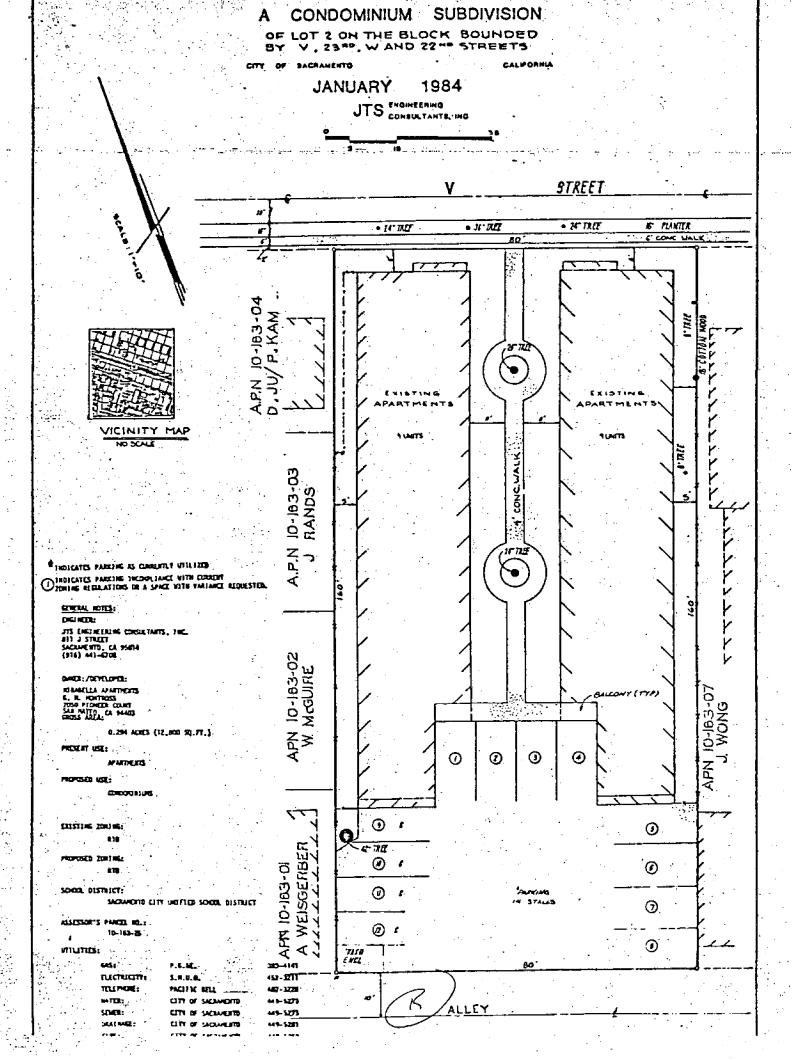

### <u>Site Characteristics:</u>

- Number of Units: 18
- Size of Unit: one and two bedrooms
- Proposed Sales Price: \$45,000 to \$60,000
- Number of qualified low/moderate tenants: 2

A . Trail

Tenant or neighborhood objections: See attached letter (Exhibit C)